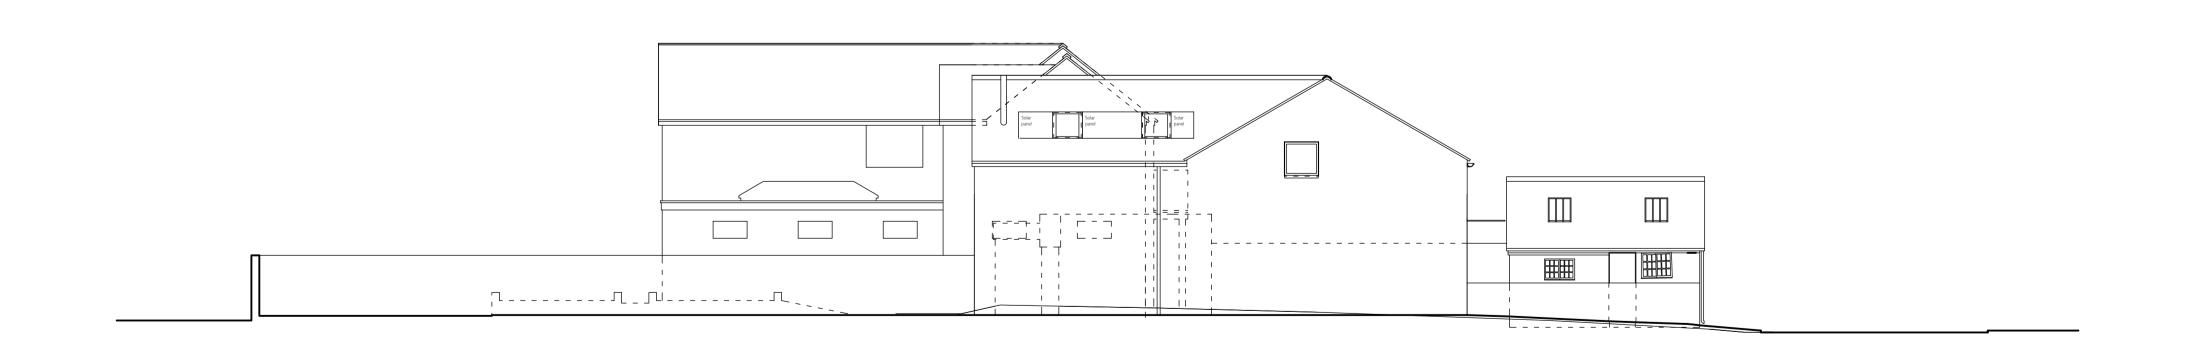

Existing elevation from site, looking N 1:100

\_\_\_\_\_\_

Proposed elevation from site, looking N 1:100

C 31/05/23 Clunch wall added on 29/31 boundary. B 31/05/23 Roof pitch increased to 35 deg. Clunch wall ht. at 29/31