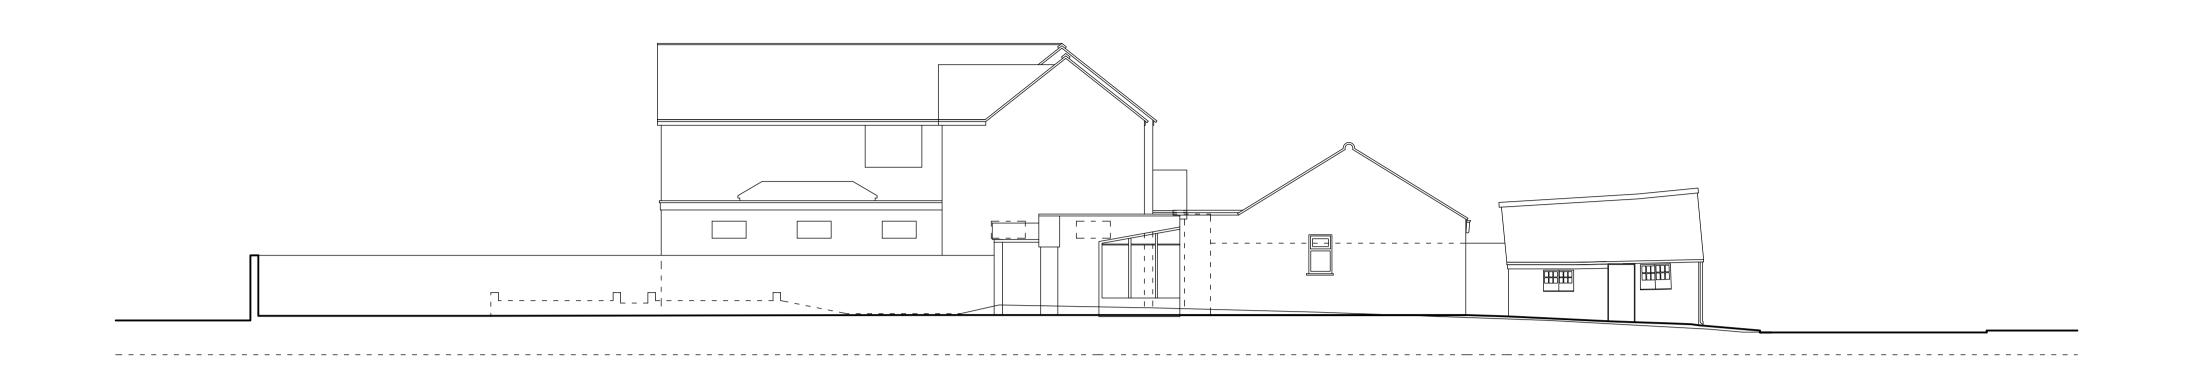

Existing elevation from site, looking N 1:100

\_\_\_\_\_\_

Proposed elevation from site, looking N 1:100

C 31/05/23 Clunch wall added on 29/31 boundary. B 31/05/23 Roof pitch increased to 35 deg. Clunch wall ht. at 29/31