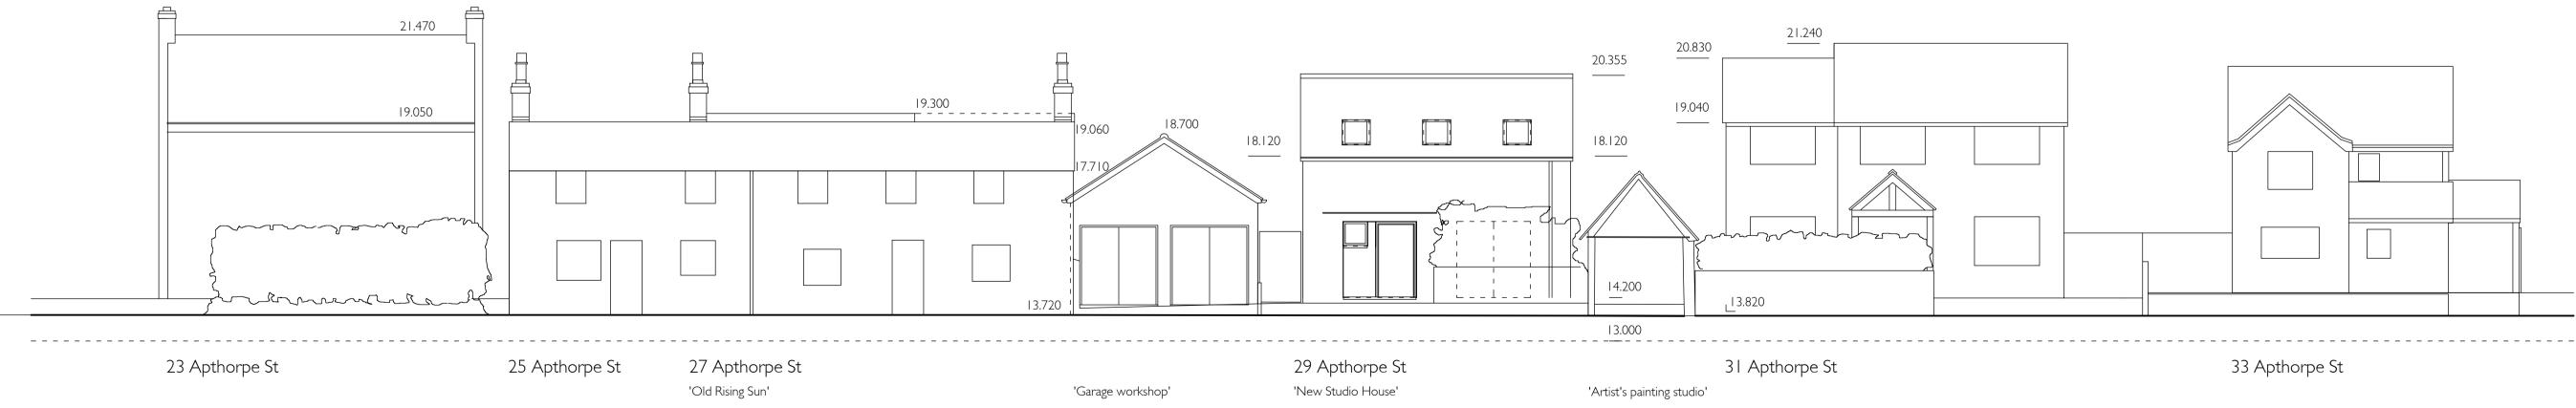

23 Apthorpe St

25 Apthorpe St

27 Apthorpe St 'Old Rising Sun'

Existing elevation from street

Proposed elevation from street 05 1:100

'Garage workshop'

'Bungalow'

31 Apthorpe St 'Artist's painting studio'

project New Studio House

site address 29 Apthorpe Street, Fulbourn, Cambridge CB21 5EY

drawing title Site section/elevation looking W from Apthorpe St Existing & proposed

scale sheet size date

1:100 AI 09/01/23