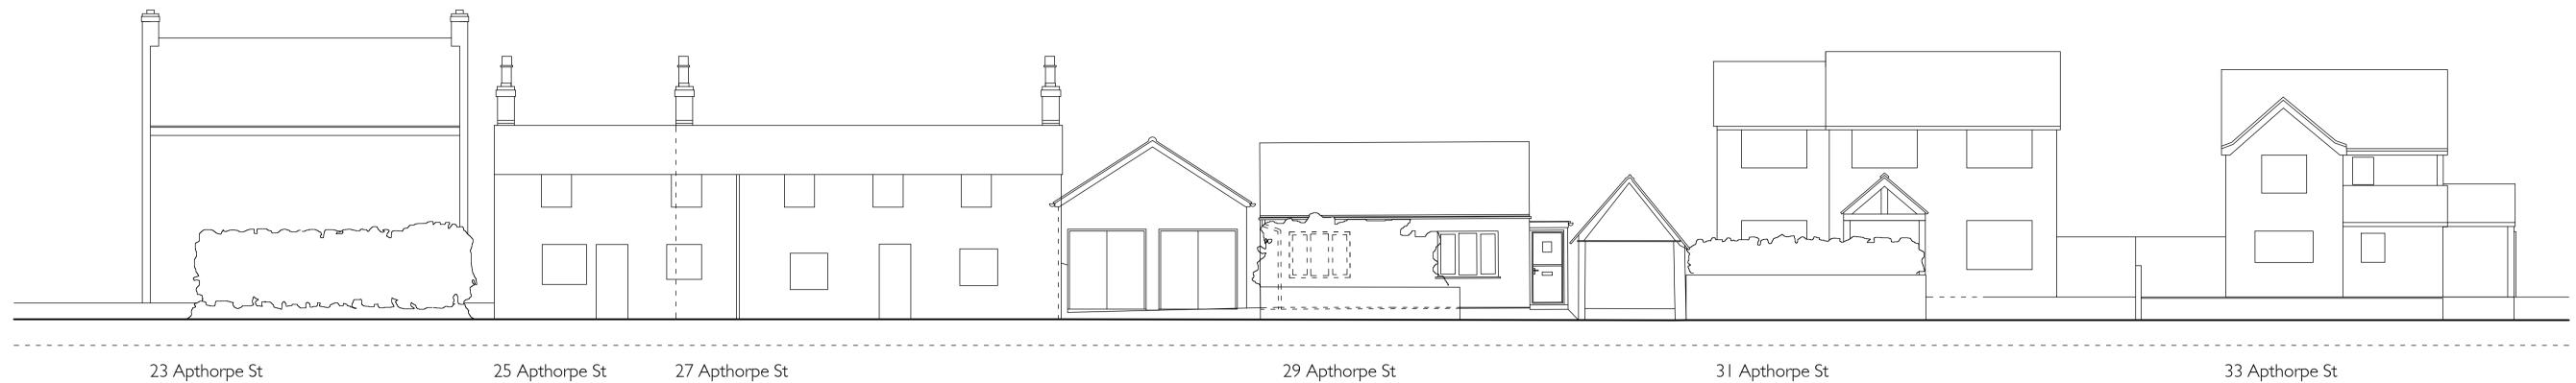

23 Apthorpe St

25 Apthorpe St

27 Apthorpe St 'Old Rising Sun'

Existing elevation from street

Proposed elevation from street 05 1:100

'Garage workshop'

'Bungalow'

31 Apthorpe St 'Artist's painting studio'

project New Studio House

site address 29 Apthorpe Street, Fulbourn, Cambridge CB21 5EY

drawing title Site section/elevation looking W from Apthorpe St Existing & proposed

scale sheet size date

1:100 AI 09/01/23