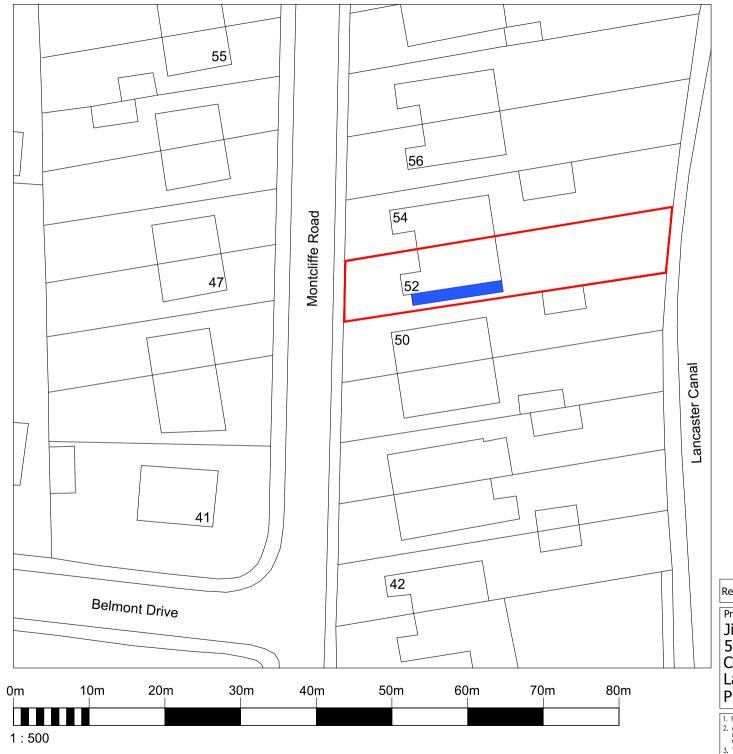

Site Boundary

Proposed single storey extension

| Rev.                                        | z. Description                                       |                          |       | Ву   | Date |
|---------------------------------------------|------------------------------------------------------|--------------------------|-------|------|------|
| Project<br>Jill Sorda<br>52 Montcliffe Road |                                                      | Drawing Title Block Plan |       |      |      |
| Lan                                         | orley<br>ocashire<br>5 0EW                           | Drawing No. Sorda/02     |       | Rev. |      |
| 1. Figure                                   | ed dimensions to be followed in preference to scale. | Drawn by                 | Scale | Date |      |