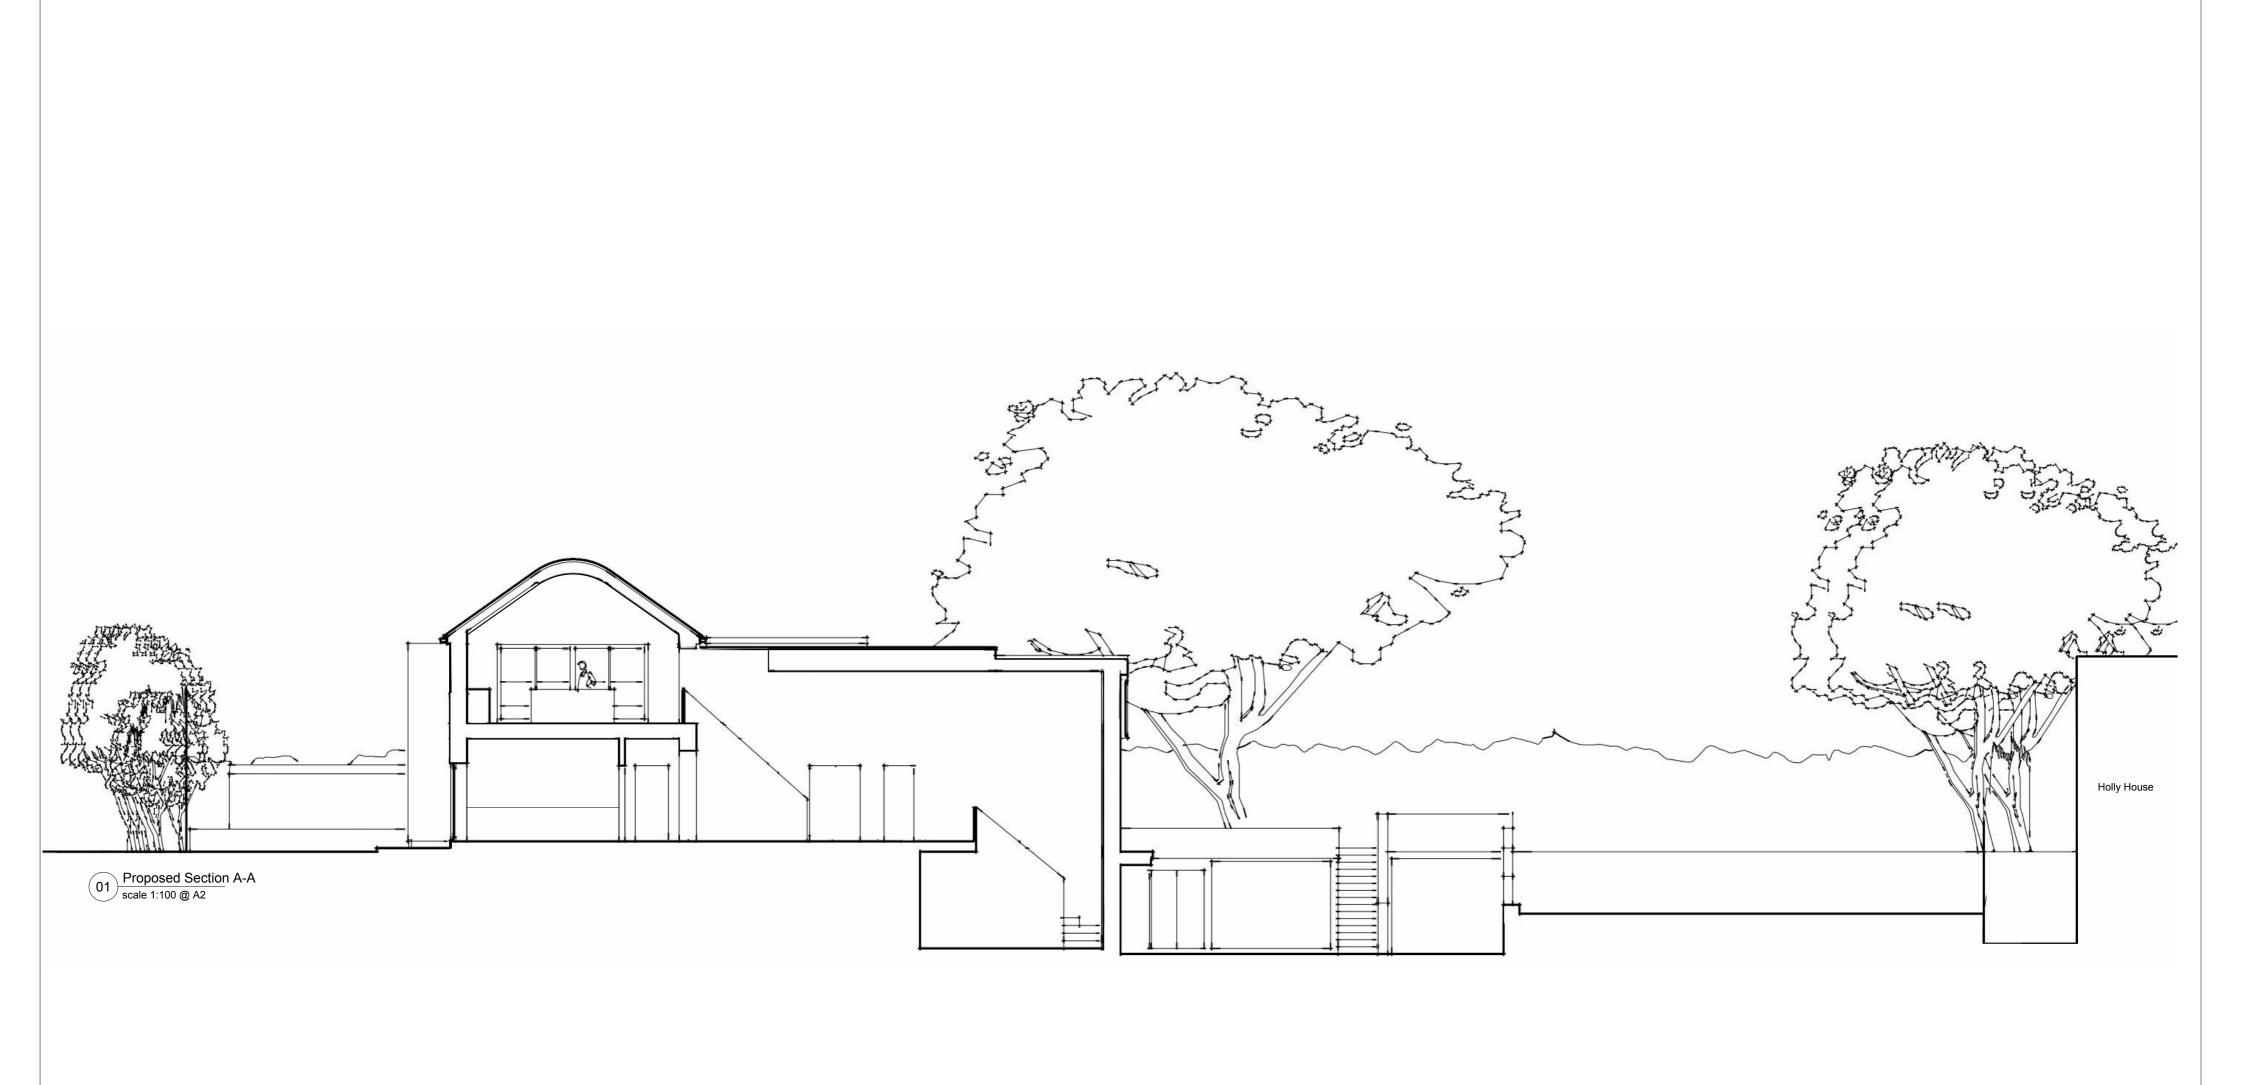

Project: New House, Holt Road, Cley next the Sea.

Client: Adam Spiegel and Gay Longworth

Dwg Title: Proposed Section A-A

Scale: 1:100

Date: 6/1/24

Dwg. No: JHA/23/22-7

Rev: