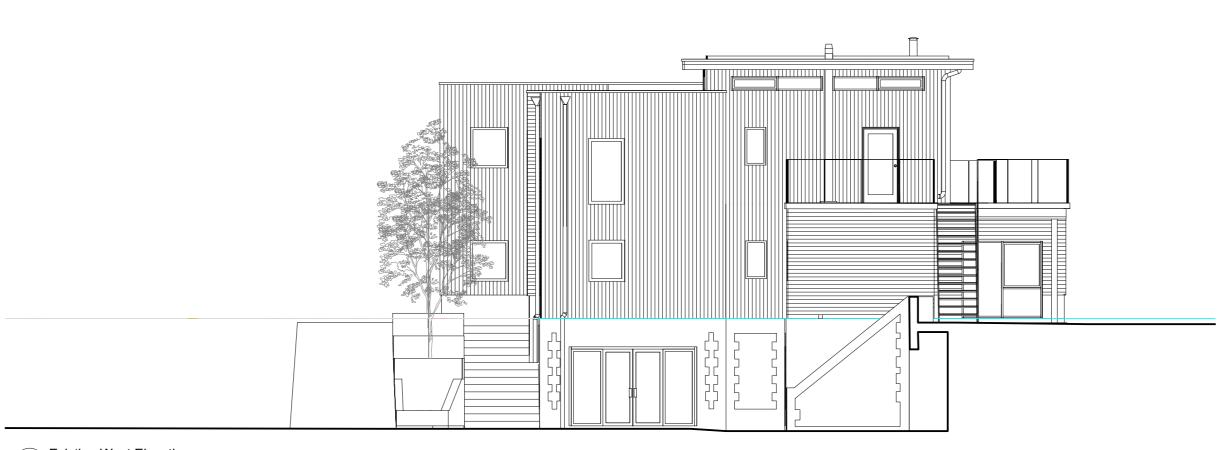

Existing West Elevation scale 1:100 @ A1

Jim Henman Chartered Architect
BA Hons. Dip Arch. RIBA. ARB.

17 Hall Staithe,
Fakenham,
Norfolk.
NR21 9BW.
Tel & Fax. 01328855507
Tel. 07769 720004
email: jimhenman@yahoo.co.uk

 Project: New House, Holt Road, Cley next the Sea.

Client: Adam Spiegel and Gay Longworth

Dwg Title: Existing Elevations

Scale: 1:100

Date: 12/12/23

Dwg. No: JHA/23/22-4 Rev:

Drawing original size: A1