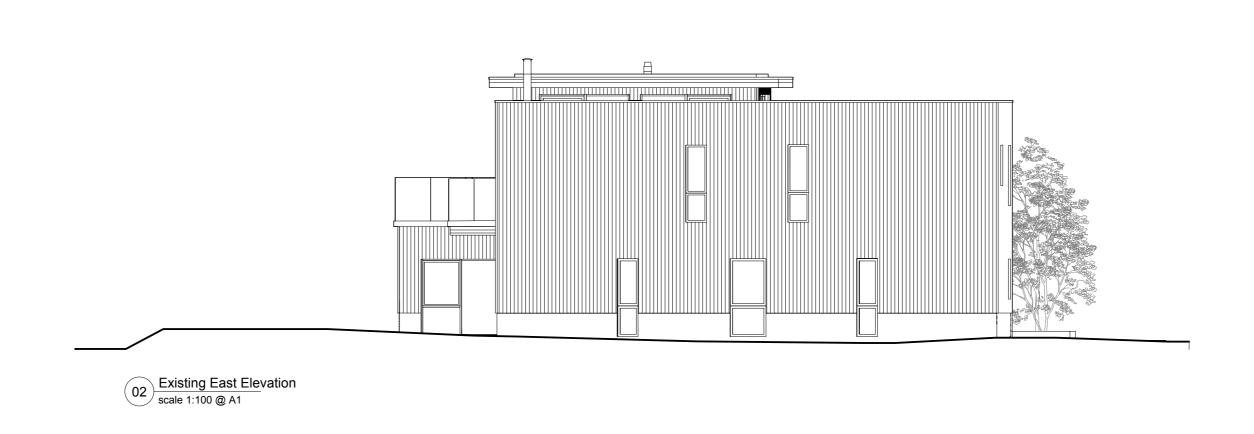

 Project: New House, Holt Road, Cley next the Sea.

Client: Adam Spiegel and Gay Longworth

Dwg Title: Existing Elevations

Scale: 1:100

Date: 12/12/23

Dwg. No: JHA/23/22-4 Rev:

Drawing original size: A1