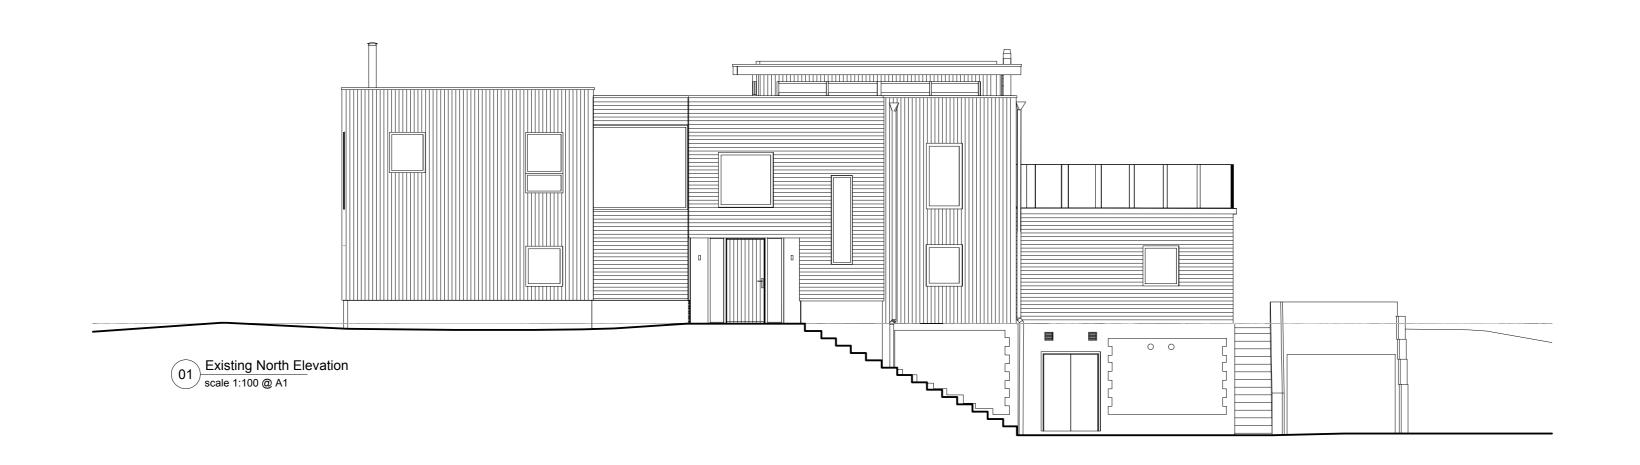

Existing West Elevation scale 1:100 @ A1

Jim Henman Chartered Architect
BA Hons. Dip Arch. RIBA. ARB.

17 Hall Staithe,
Fakenham,
Norfolk.
NR21 9BW.
Tel & Fax. 01328855507
Tel. 07769 720004
email: jimhenman@yahoo.co.uk

 Project: New House, Holt Road, Cley next the Sea.

Client: Adam Spiegel and Gay Longworth

Dwg Title: Existing Elevations

Scale: 1:100

Date: 12/12/23

Dwg. No: JHA/23/22-4 Rev:

Drawing original size: A1