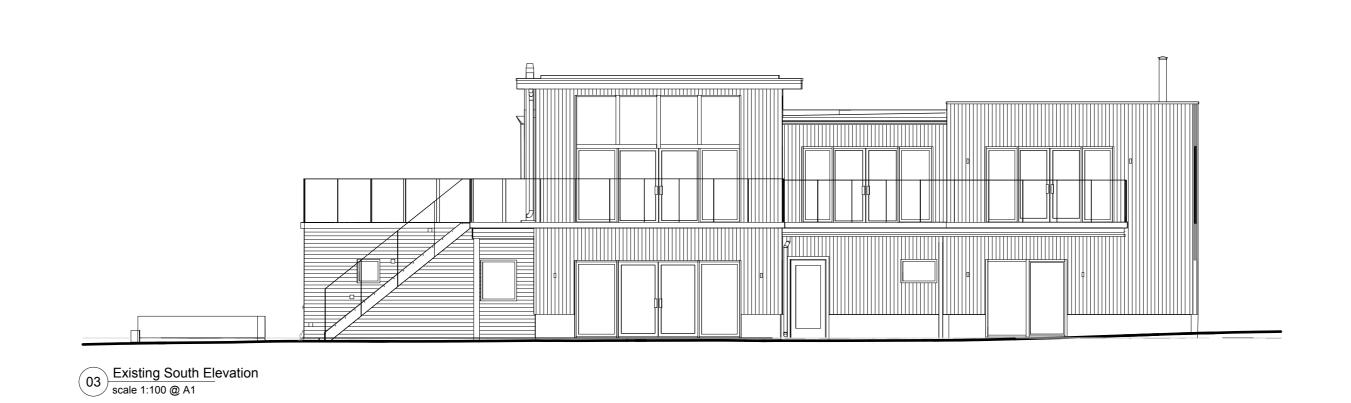

 Project: New House, Holt Road, Cley next the Sea.

Client: Adam Spiegel and Gay Longworth

Dwg Title: Existing Elevations

Scale: 1:100

Date: 12/12/23

Dwg. No: JHA/23/22-4 Rev:

Drawing original size: A1