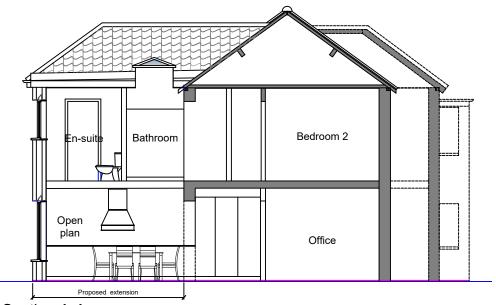

Registered in England and Wales Number: 11073088 Registered Office: 20 Southview, School Lane, Surlingham, Norwich NR14 7DH.

Section A-A 1:100

1:100

Rev A - Reposition the South facing Utility door and window - 08/01/2024