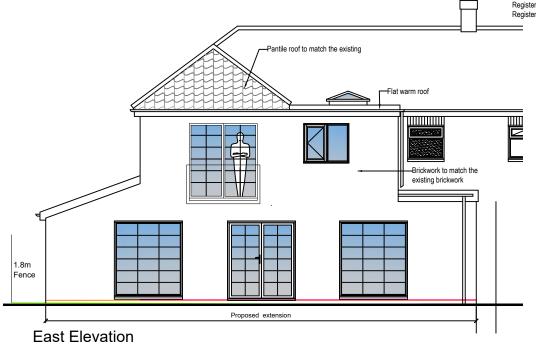

Client: Charlotte Hammond & Tony Mohammed Project: Two storey rear extension with thermal upgrades

Title: Proposed elevations

|       | Job No: 245   | Drg No: |     | Rev: |
|-------|---------------|---------|-----|------|
| SCALE | 1:100         |         | 005 | Λ    |
| DATE  | February 2023 |         | 005 | Α .  |