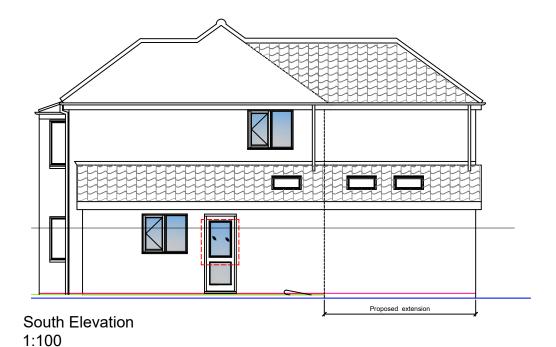

Client: Charlotte Hammond & Tony Mohammed Project: Two storey rear extension with thermal upgrades

Title: Proposed elevations

|       | Job No: 245   | Drg No: |     | Rev: |
|-------|---------------|---------|-----|------|
| SCALE | 1:100         |         | 005 | Λ    |
| DATE  | February 2023 |         | 005 | Α .  |