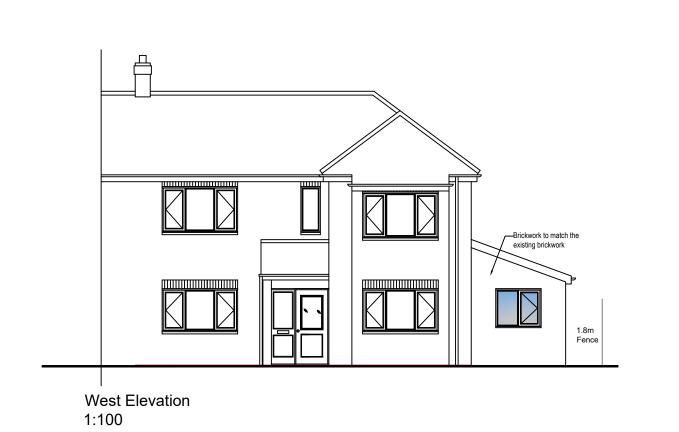

Client: Charlotte Hammond & Tony Mohammed Project: Two storey rear extension with thermal upgrades

Title: Proposed elevations

|       | Job No: 245   | Drg No: |     | Rev: |
|-------|---------------|---------|-----|------|
| SCALE | 1:100         |         | 005 | Λ    |
| DATE  | February 2023 |         | 005 | Α .  |