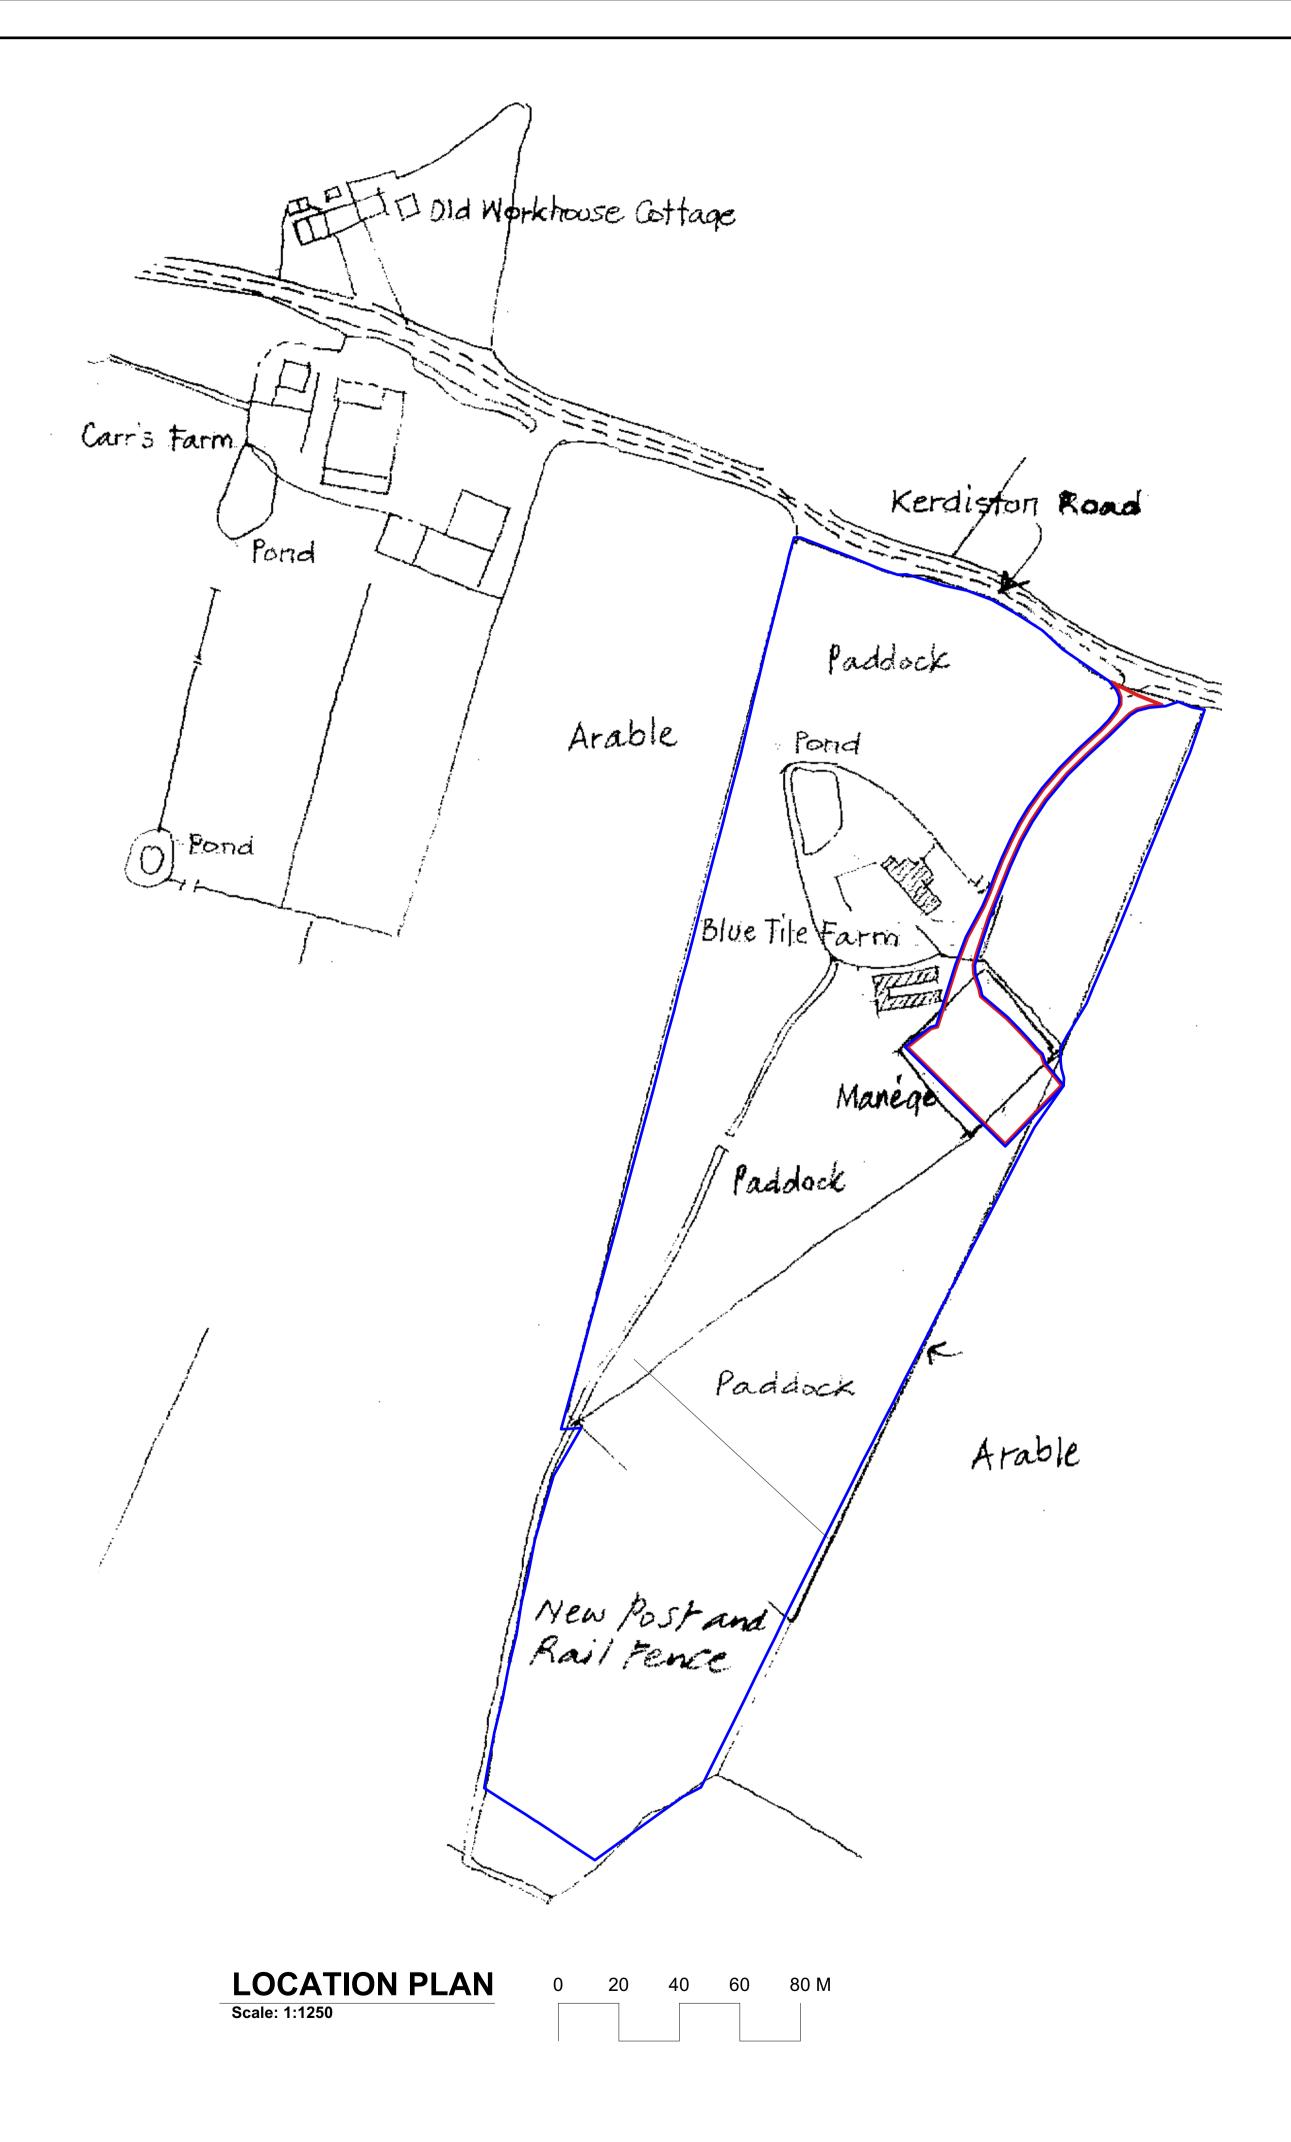

Telephone: 01263 510396 Mobile: 07765 148 064

Email: mike.ra.lee@gmail.com

| Blue Tile Farm, Kerdiston<br>Proposed New Barn 1 & Barn 2<br>Mr & Mrs A Brucki |                          |  |
|--------------------------------------------------------------------------------|--------------------------|--|
| Location Plan                                                                  |                          |  |
| Date January 2024                                                              |                          |  |
| Scale As Indicated @A1                                                         | Drawing ref: 2023/474-01 |  |