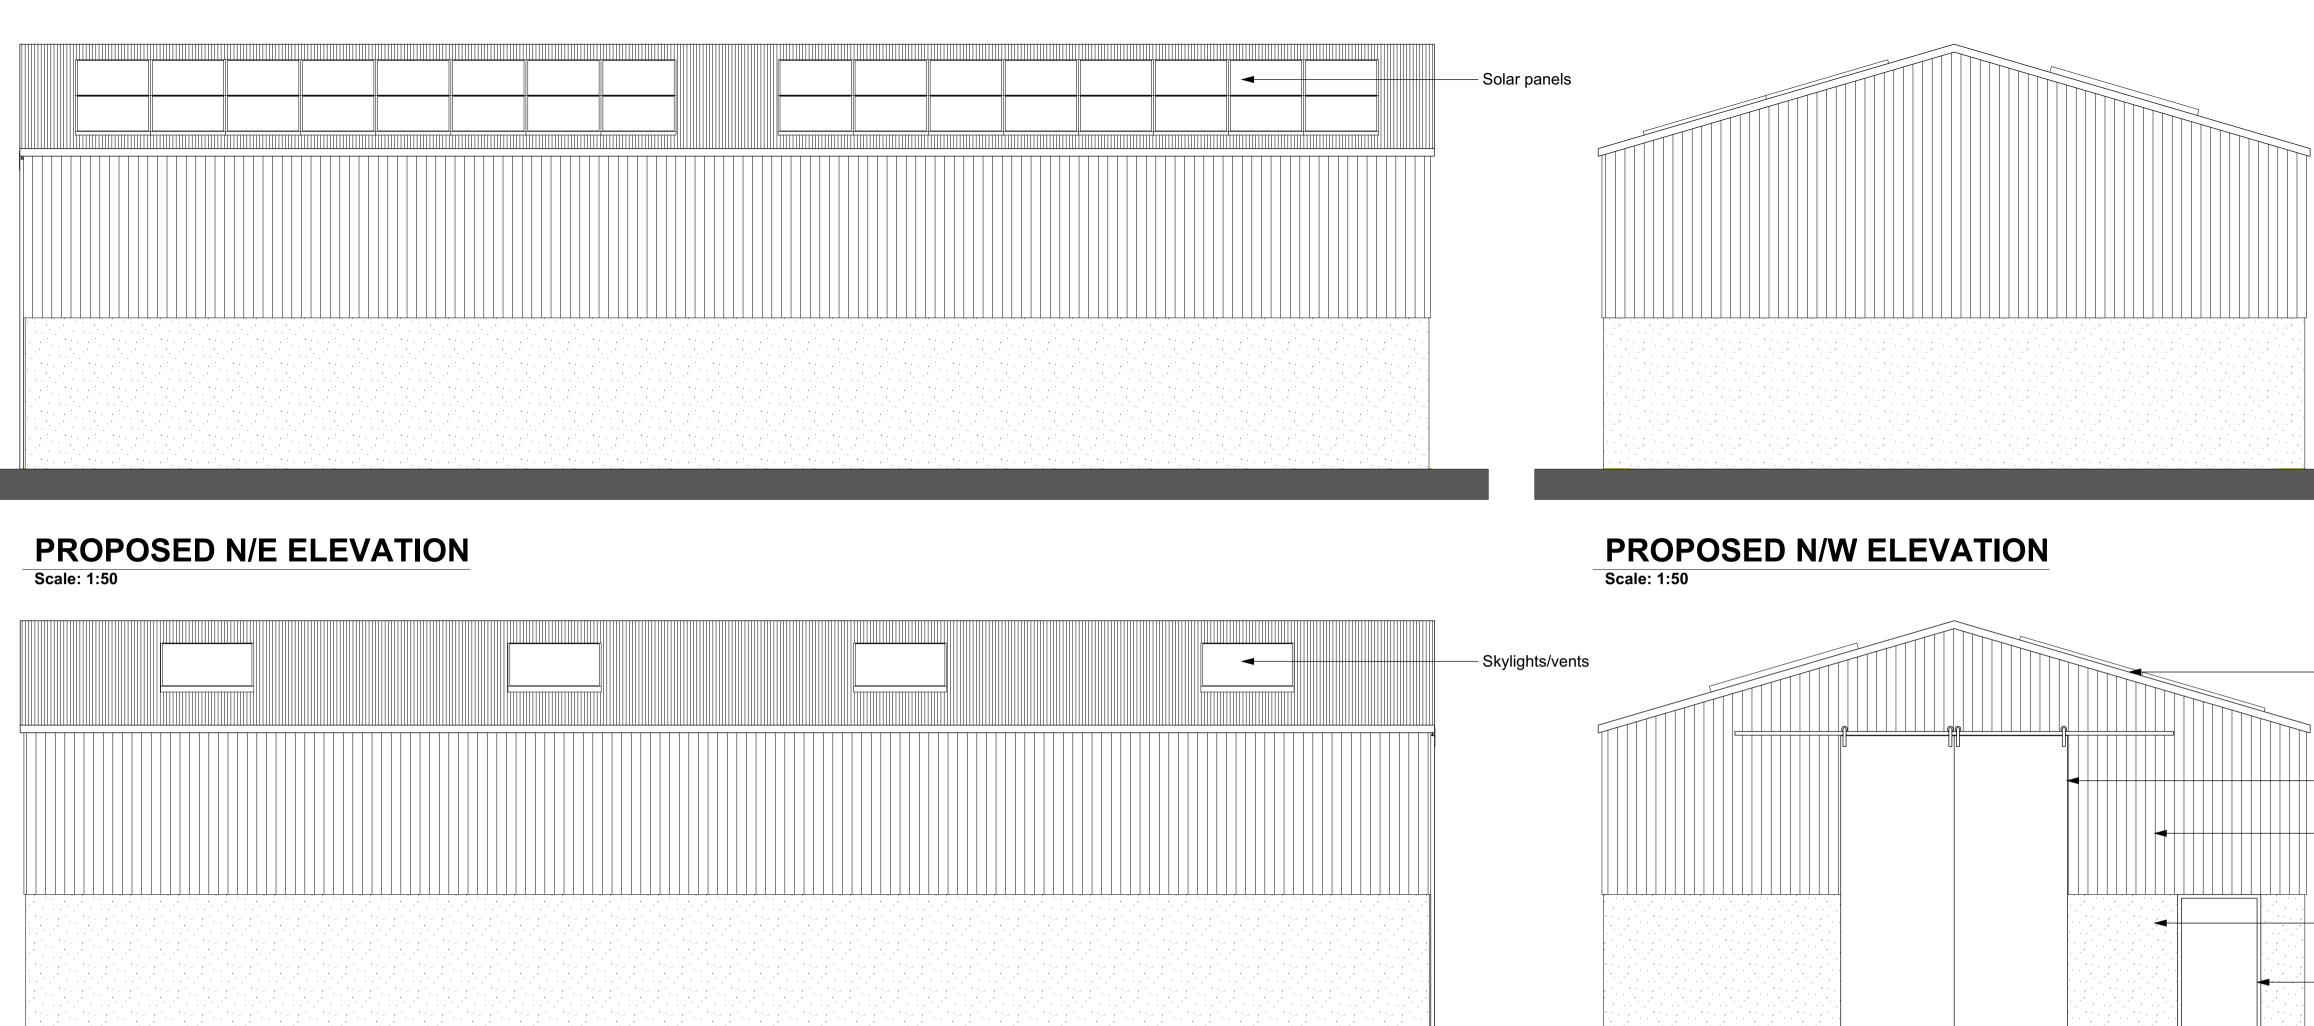

## **PROPOSED S/W ELEVATION** Scale: 1:50

0 1 2 3 4 M

## PROPOSED GROUND FLOOR PLAN 0 1 2 3 4 5 M Scale: 1:50 Scale: 1:50</t

**PROPOSED S/E ELEVATION** Scale: 1:50

**PROPOSED SECTION** 

Scale: 1:50

These drawings and associated notes are for obtaining planning permission and building regulation approval only. Ensure that all statutory inspections are carried out by building control. Check all dimensions on site before putting work in hand. Not to be reproduced without permission. Client and builder to liaise and ensure compliance with CDM Regulations 2015 and provision of Health & Safety Plan.