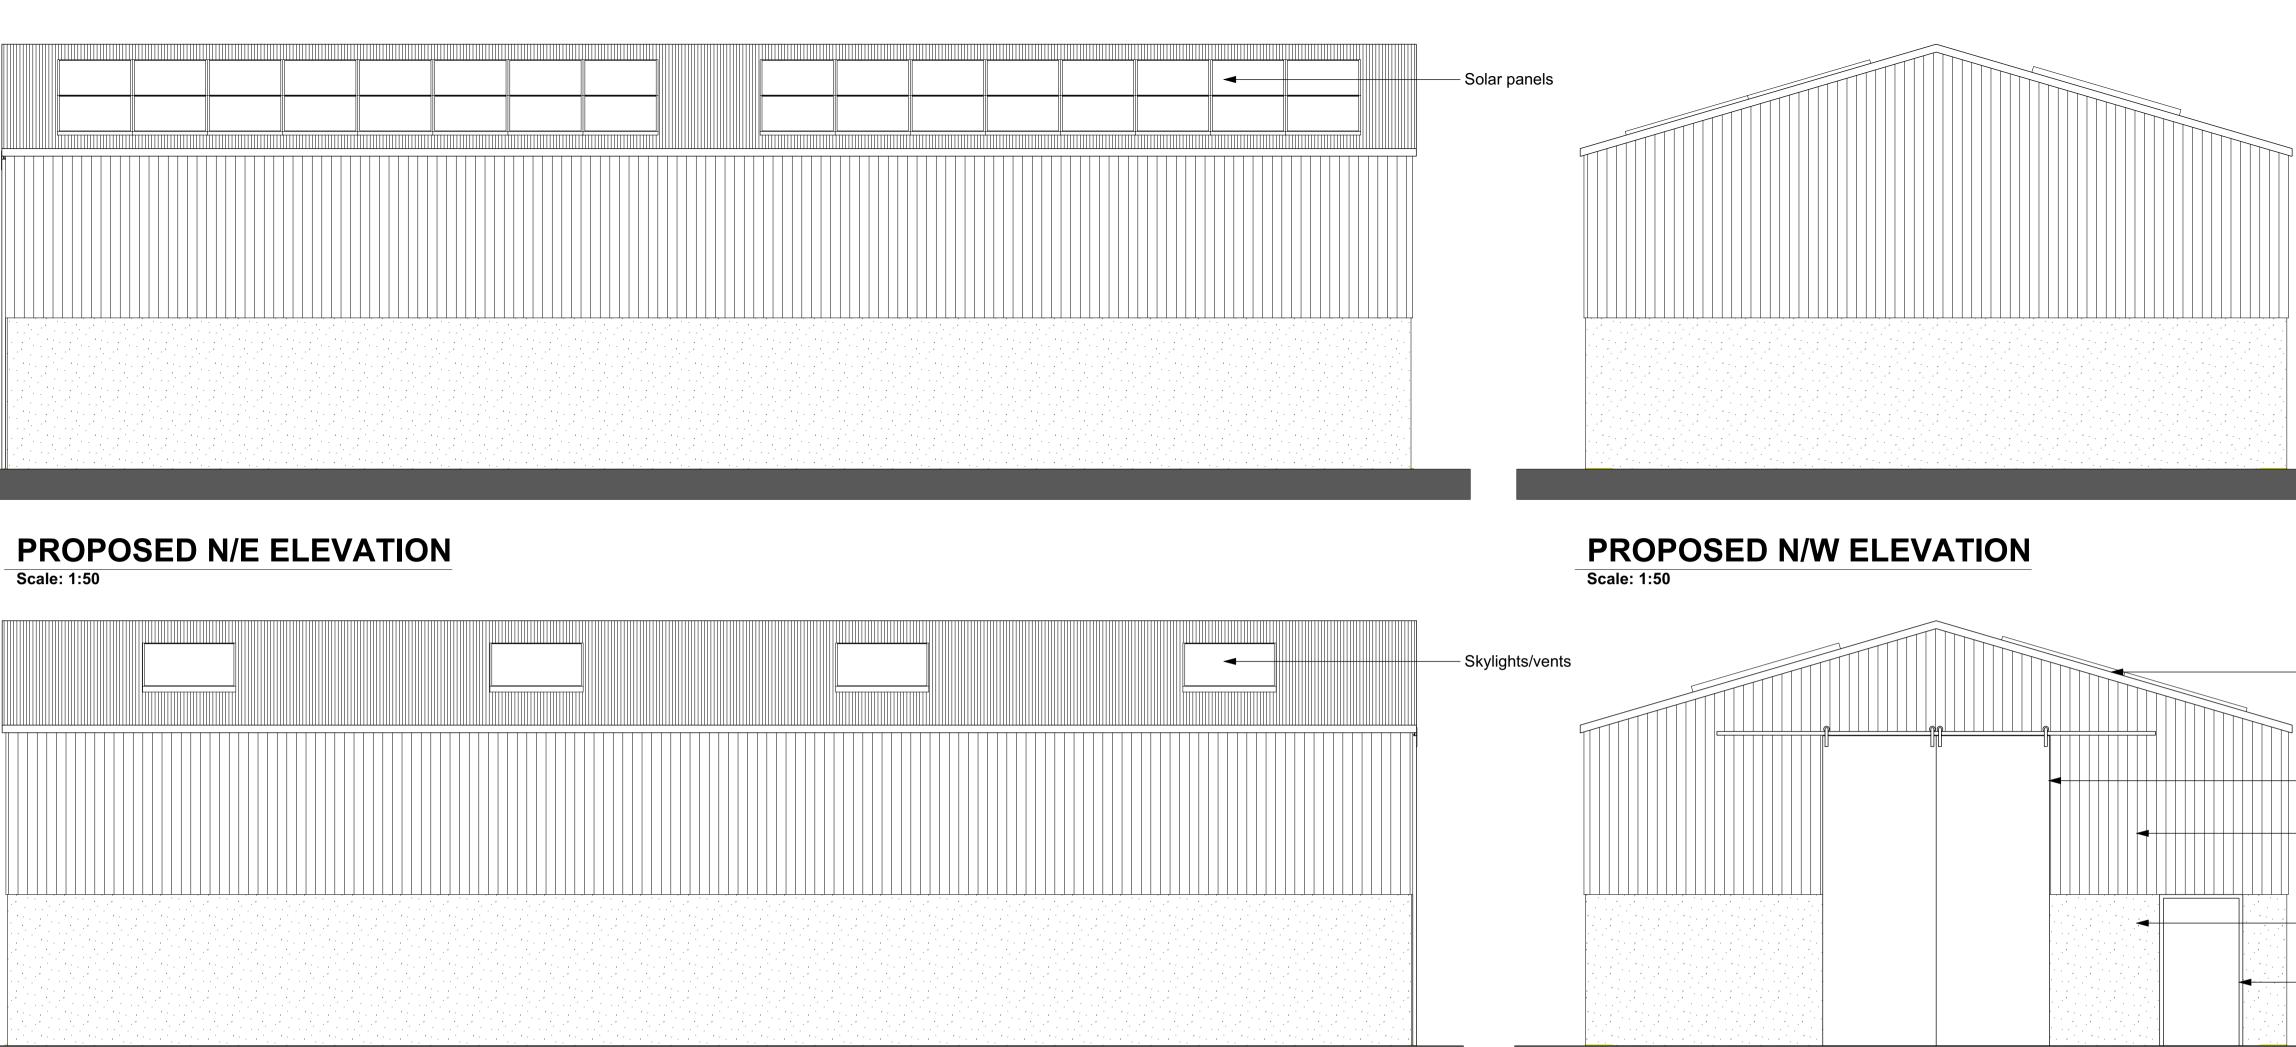

## **PROPOSED S/W ELEVATION** Scale: 1:50

0 1 2 3 4 M

## PROPOSED GROUND FLOOR PLAN 0 1 2 3 4 5 M Scale: 1:50 Scale: 1:50</t

**PROPOSED S/E ELEVATION** Scale: 1:50

**PROPOSED SECTION** 

Scale: 1:50

These drawings and associated notes are for obtaining planning permission and building regulation approval only. Ensure that all statutory inspections are carried out by building control. Check all dimensions on site before putting work in hand. Not to be reproduced without permission. Client and builder to liaise and ensure compliance with CDM Regulations 2015 and provision of Health & Safety Plan.