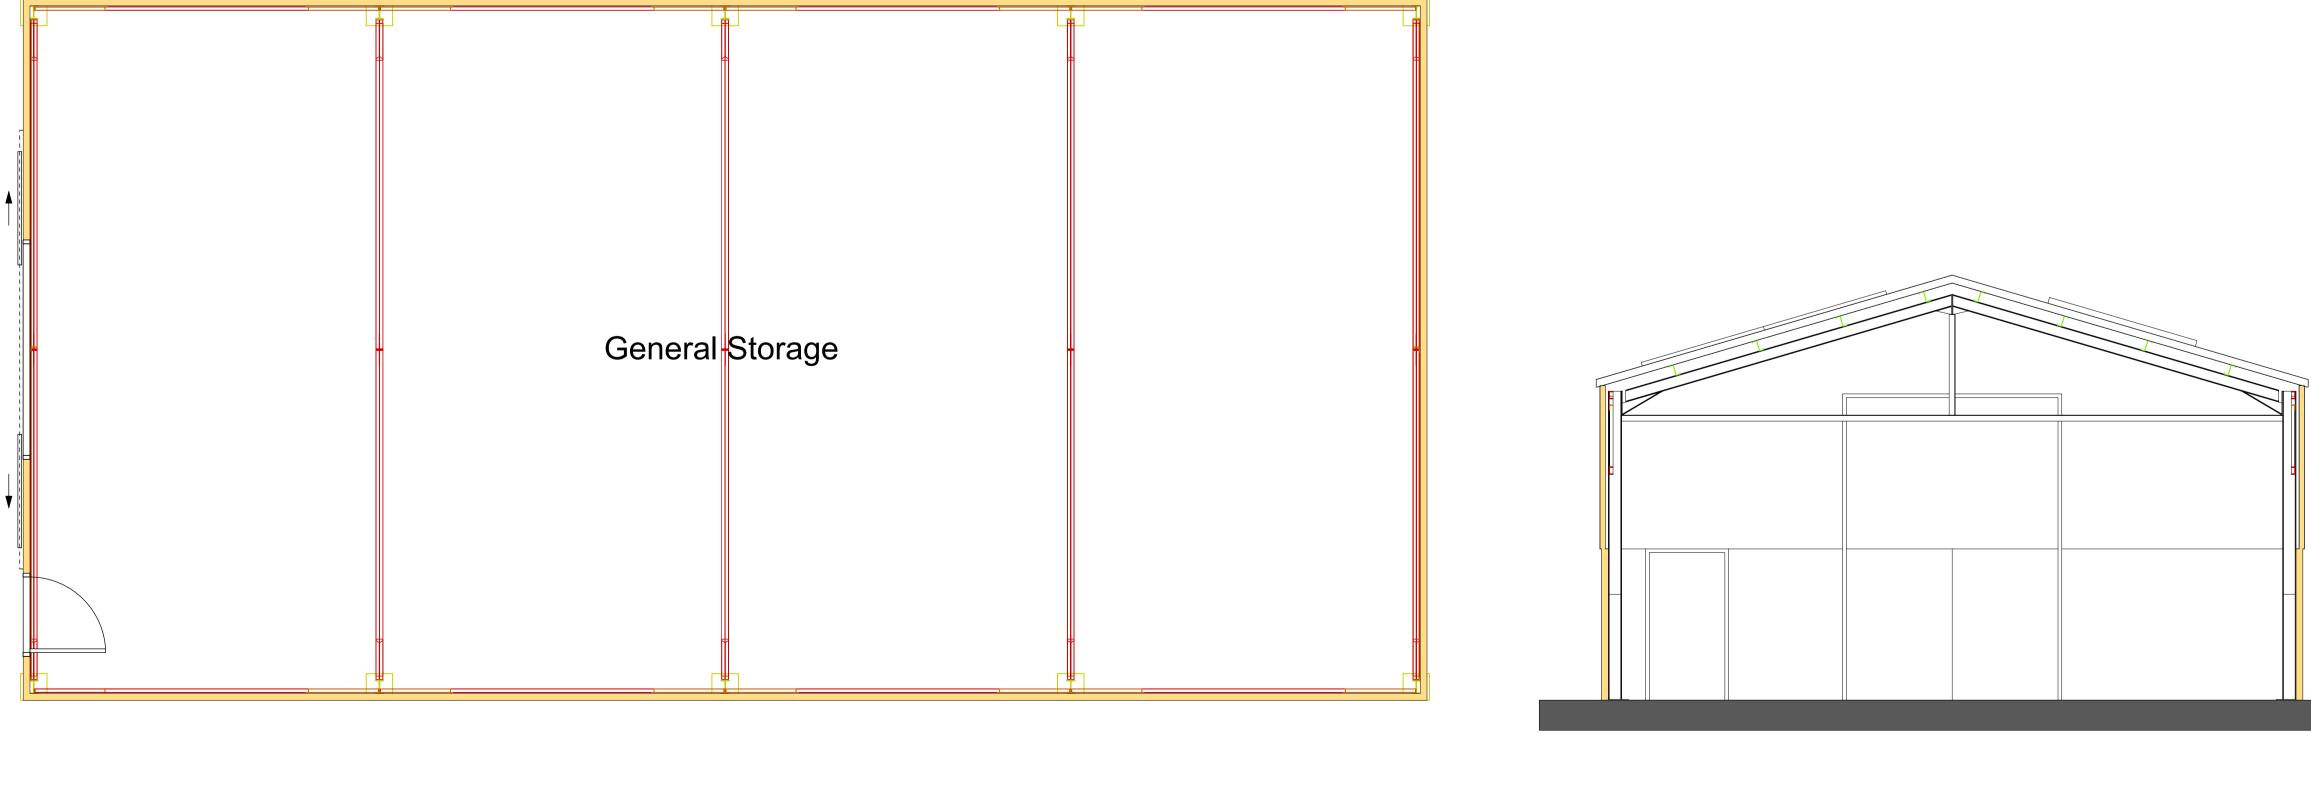

## PROPOSED GROUND FLOOR PLAN 0 1 2 3 4 5 M Scale: 1:50 Scale: 1:50</t

**PROPOSED S/E ELEVATION** Scale: 1:50

**PROPOSED SECTION** 

Scale: 1:50

These drawings and associated notes are for obtaining planning permission and building regulation approval only. Ensure that all statutory inspections are carried out by building control. Check all dimensions on site before putting work in hand. Not to be reproduced without permission. Client and builder to liaise and ensure compliance with CDM Regulations 2015 and provision of Health & Safety Plan.

- Roof panels

Sliding doors

- Timber cladding

- Concrete panels or blockwork

- Personel door

| $\bigcap$ |  |
|-----------|--|
|           |  |
| (         |  |