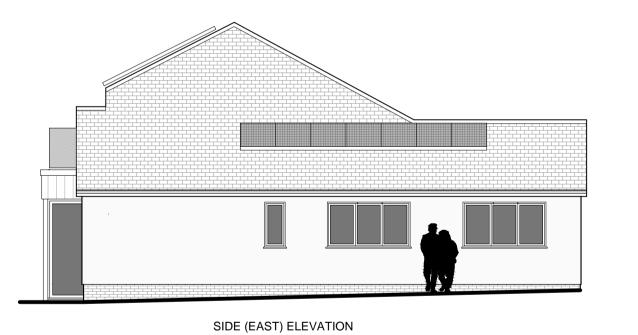

## **PROPOSED ELEVATIONS 1:100**

1. No Dimensions are to be scaled from this drawing.

- 2. Contractors must verify all figured dimensions at site before commencing any work or making any Shop drawings.
- This drawing is the sole copyright of A Squared Architects and no part may be reproduced without the written consent of the above.

Alterations & Extensions to Broadview, 29 The St Brundall, Norfolk

Drawing Title Proposed Drawings

1:100/500/1250@A1 Dec 23

■ PLANNING Rev. ☐ BUILDING REGS ☐ TENDER ☐ CONSTRUCTION ☐ AS BUILT