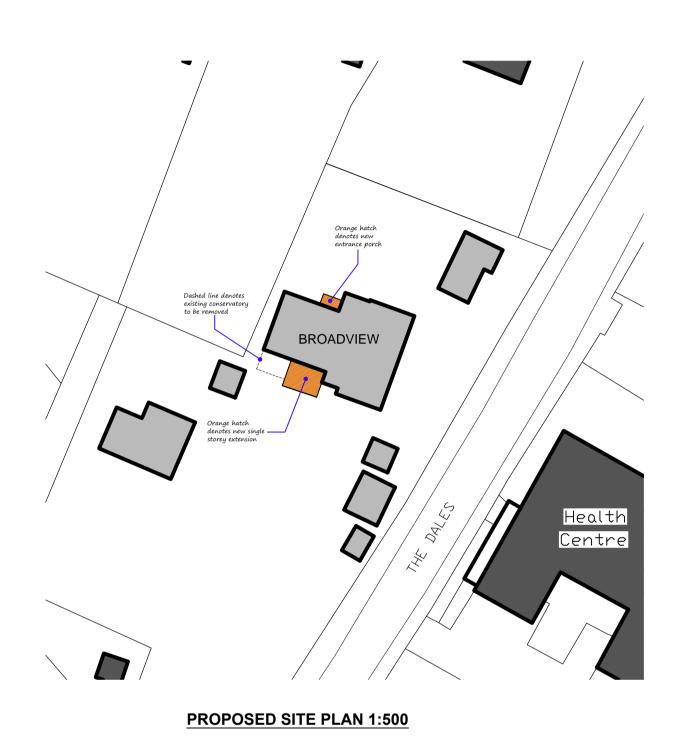

Site Location Plans are prepared from the Ordnance Survey Map with the sanction of the Controller of H.M. Stationery Office. Crown Copyright Reserved.

No. Revisions