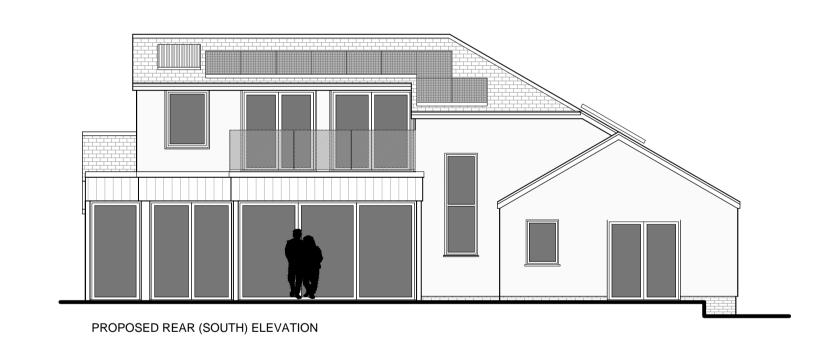

## **PROPOSED ELEVATIONS 1:100**

1. No Dimensions are to be scaled from this drawing.

- 2. Contractors must verify all figured dimensions at site before commencing any work or making any Shop drawings.
- This drawing is the sole copyright of A Squared Architects and no part may be reproduced without the written consent of the above.

Alterations & Extensions to Broadview, 29 The St Brundall, Norfolk

Drawing Title Proposed Drawings

1:100/500/1250@A1 Dec 23

■ PLANNING Rev. ☐ BUILDING REGS ☐ TENDER ☐ CONSTRUCTION ☐ AS BUILT