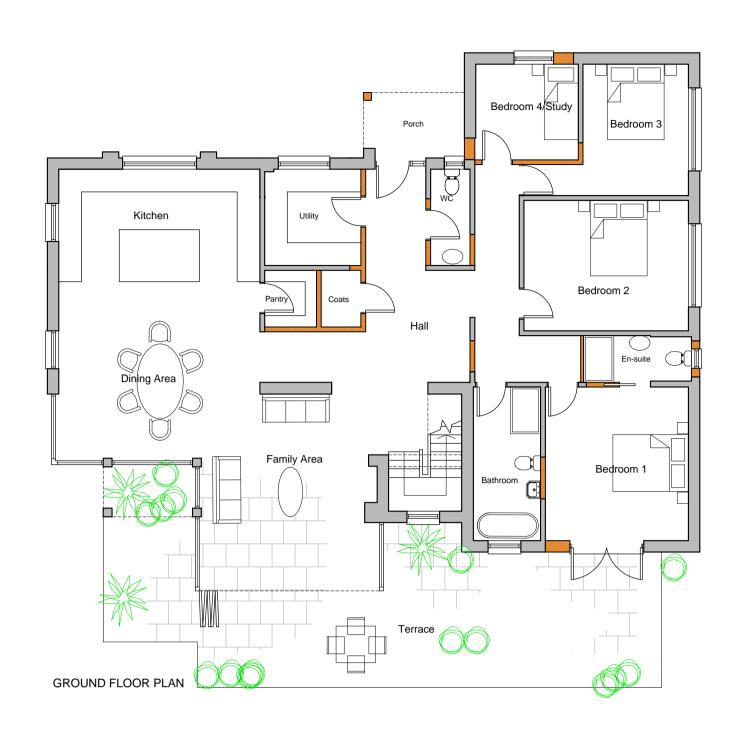

Alterations & Extensions to Broadview, 29 The St Brundall, Norfolk

Drawing Title Proposed Drawings

1:100/500/1250@A1 Dec 23

■ PLANNING Rev. ☐ BUILDING REGS ☐ TENDER ☐ CONSTRUCTION ☐ AS BUILT