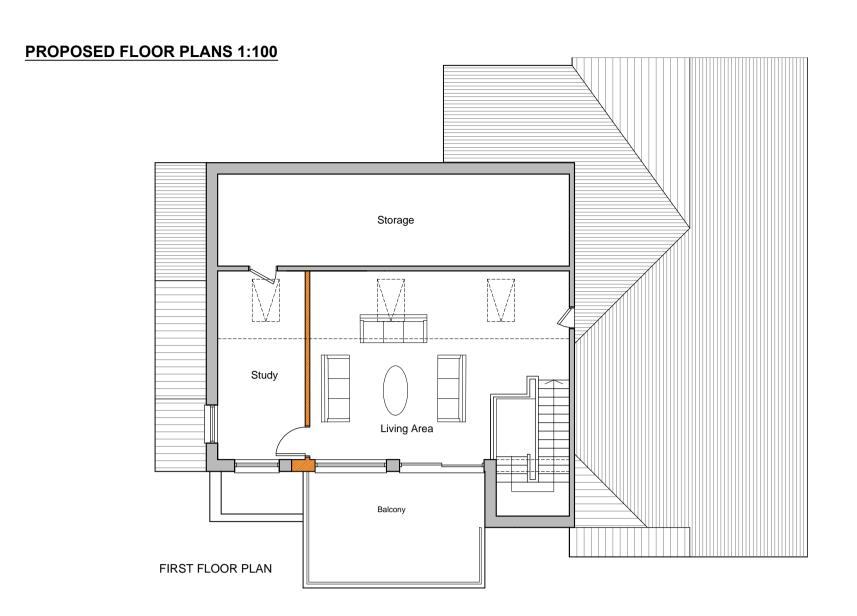

Alterations & Extensions to Broadview, 29 The St Brundall, Norfolk

Drawing Title Proposed Drawings

1:100/500/1250@A1 Dec 23

■ PLANNING Rev. ☐ BUILDING REGS ☐ TENDER ☐ CONSTRUCTION ☐ AS BUILT