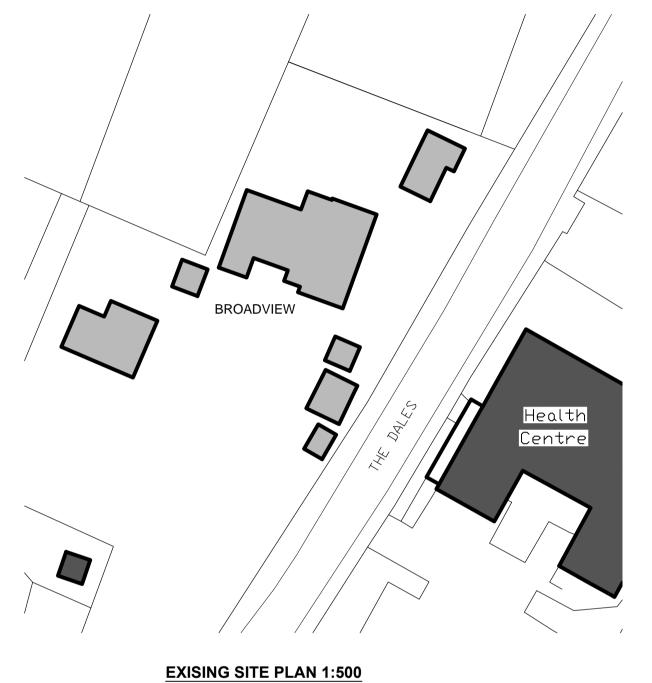

Alterations & Extensions to Broadview, 29 The St Brundall, Norfolk

Drawing Title **Existing Drawings** 

1:100/500/1250@A1 Dec 23

Drawing No.

Status

| PRELIMINARY ■ PLANNING Rev. ☐ BUILDING REGS ☐ TENDER ☐ CONSTRUCTION