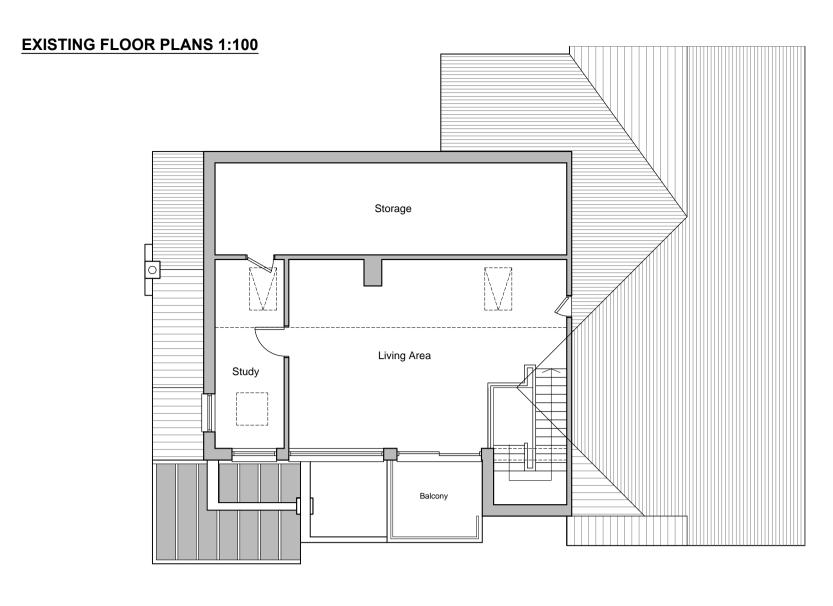

## **EXISTING ELEVATIONS 1:100**

FIRST FLOOR PLAN

1. No Dimensions are to be scaled from this drawing.

- Contractors must verify all figured dimensions at site before commencing any work or making any Shop drawings.
- This drawing is the sole copyright of A Squared Architects and no part may be reproduced without the written consent of the above.
- Site Location Plans are prepared from the Ordnance Survey Map with the sanction of the Controller of H.M. Stationery Office. Crown Copyright Reserved.