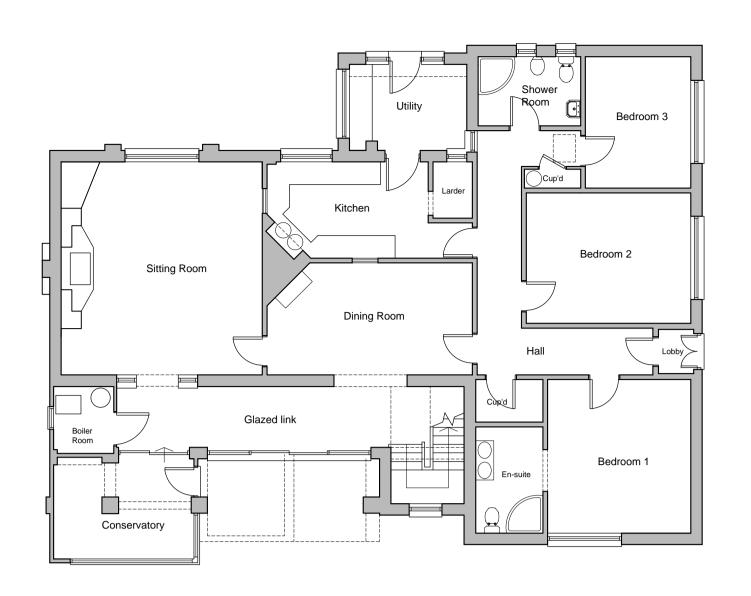

**GROUND FLOOR PLAN** 



## **EXISTING ELEVATIONS 1:100**

FIRST FLOOR PLAN









1. No Dimensions are to be scaled from this drawing.

- Contractors must verify all figured dimensions at site before commencing any work or making any Shop drawings.
- This drawing is the sole copyright of A Squared Architects and no part may be reproduced without the written consent of the above.
- Site Location Plans are prepared from the Ordnance Survey Map with the sanction of the Controller of H.M. Stationery Office. Crown Copyright Reserved.

No. Revisions





## A SQUARED ARCHITECTS

1 NETHERCONESFORD 93-95 KING STREET NORWICH, NR1 1PW

T: (01603) 664379 F: (01603) 631352

RIBA Chartered Practice

www.asquaredarchitects.com mail@asquaredarchitects.com

Miss Camilla Bell

Alterations & Extension