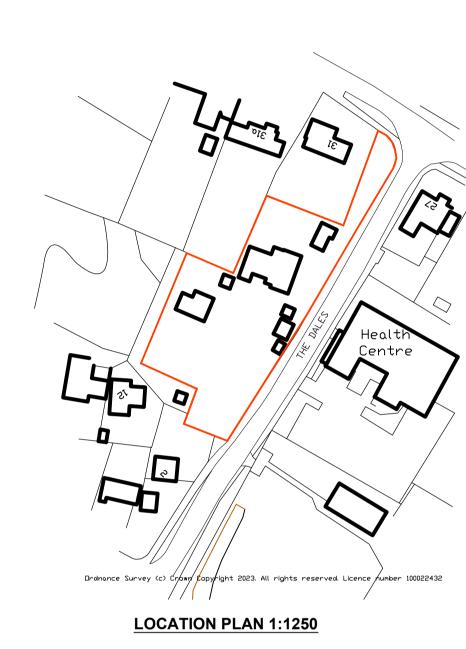

Alterations & Extensions to Broadview, 29 The St Brundall, Norfolk

Drawing Title **Existing Drawings** 

1:100/500/1250@A1 Dec 23

Drawing No.

Status

| PRELIMINARY ■ PLANNING Rev. ☐ BUILDING REGS ☐ TENDER ☐ CONSTRUCTION