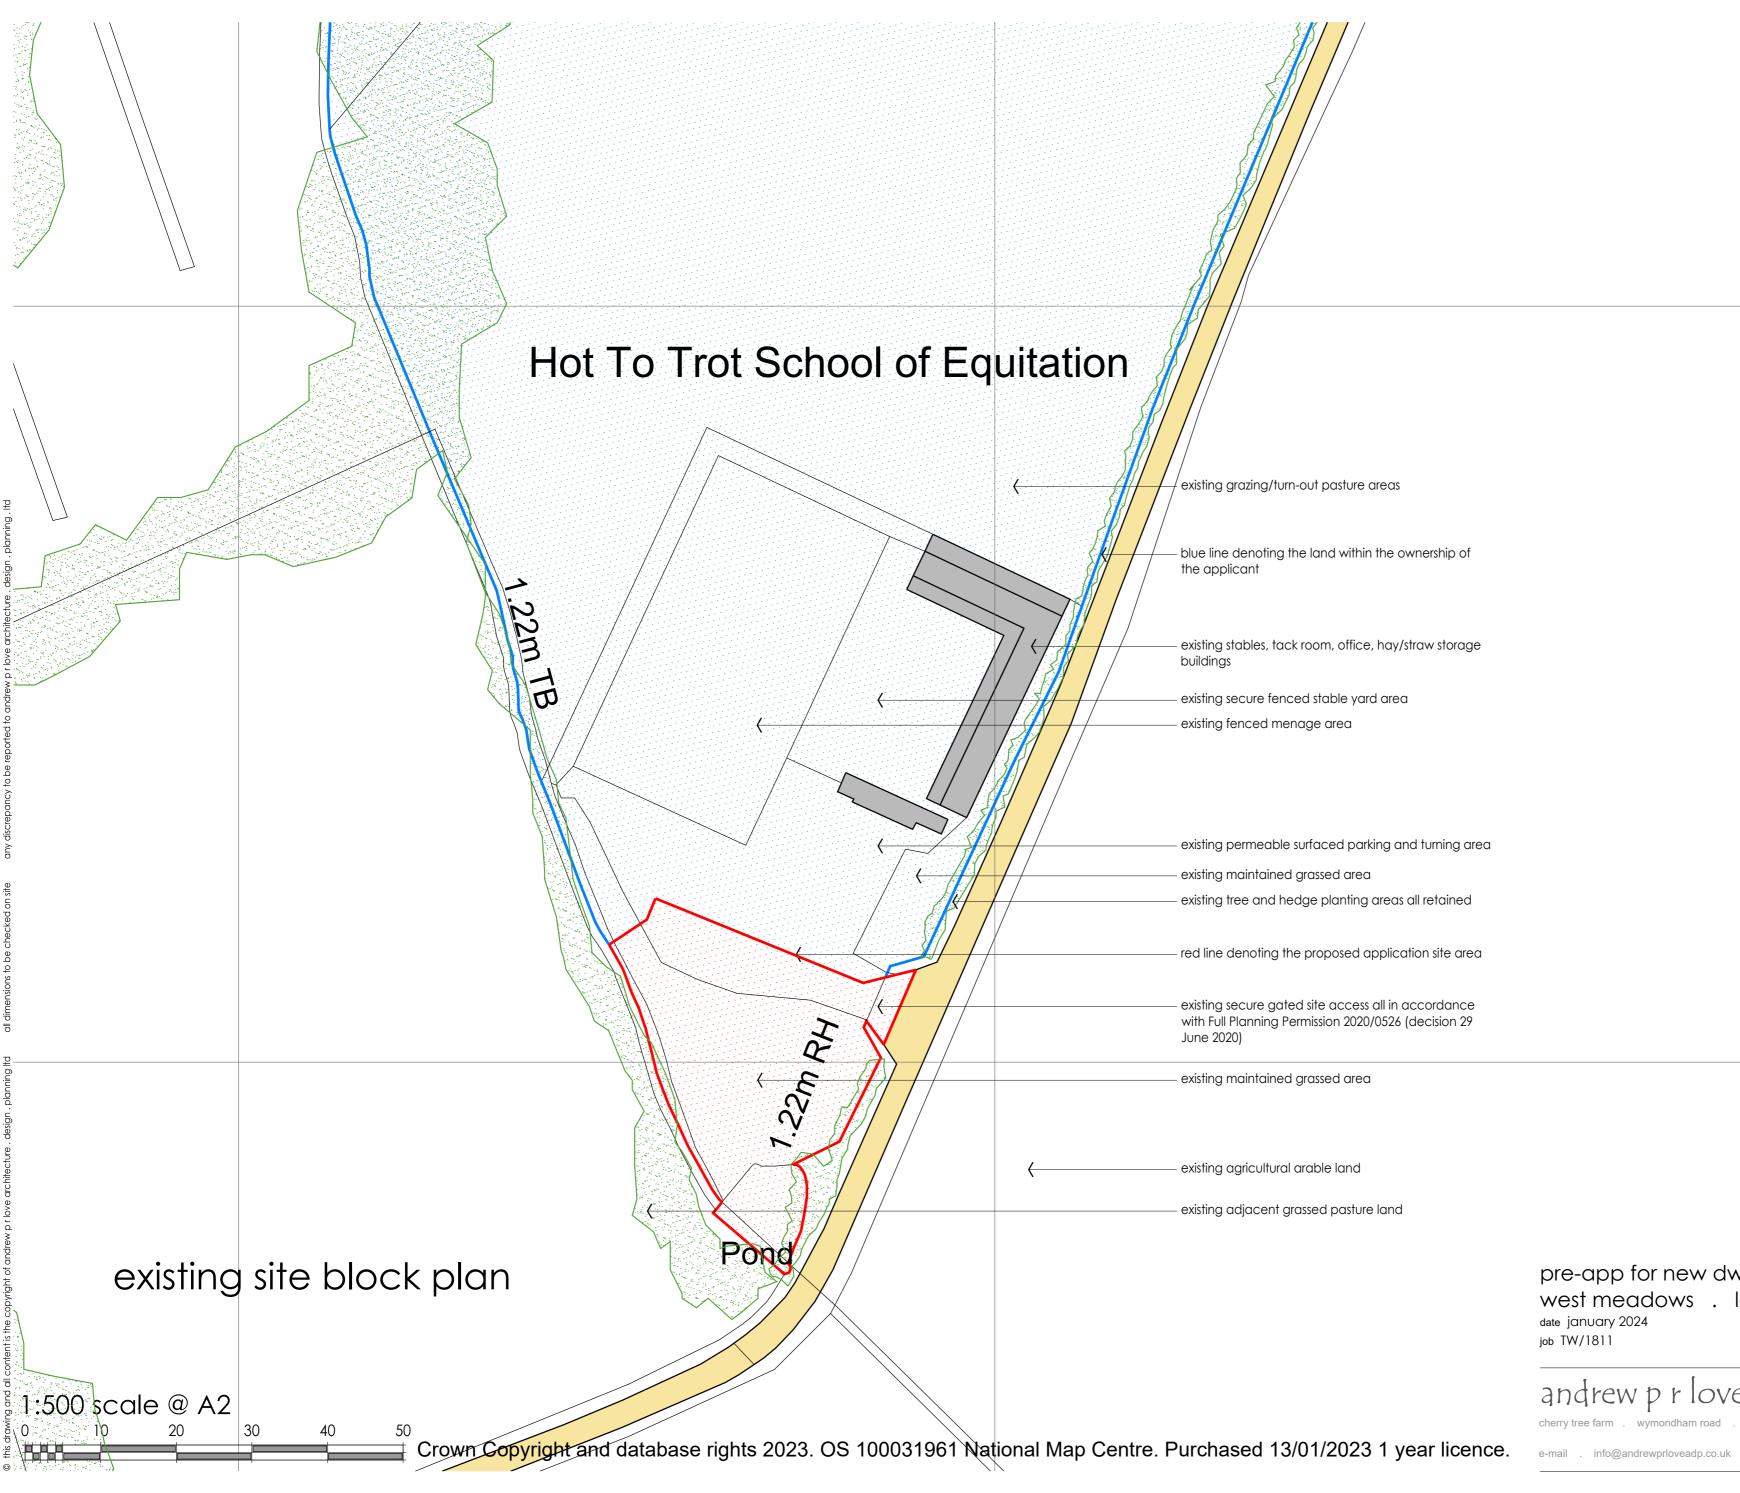

| existing grazing/turn-out pasture areas                                                                                                         |                                                                                                                                |                                                      |
|-------------------------------------------------------------------------------------------------------------------------------------------------|--------------------------------------------------------------------------------------------------------------------------------|------------------------------------------------------|
| — blue line denoting the land within the ownership of the applicant                                                                             |                                                                                                                                |                                                      |
| — existing stables, tack room, office, hay/straw storage buildings                                                                              |                                                                                                                                |                                                      |
| <ul> <li>existing secure fenced stable yard area</li> </ul>                                                                                     |                                                                                                                                |                                                      |
| — existing fenced menage area                                                                                                                   |                                                                                                                                |                                                      |
| — existing permeable surfaced parking and turning area                                                                                          |                                                                                                                                |                                                      |
| <ul> <li>existing maintained grassed area</li> <li>existing trace and hadre planting grass all retained</li> </ul>                              |                                                                                                                                |                                                      |
| <ul> <li>existing tree and hedge planting areas all retained</li> </ul>                                                                         |                                                                                                                                |                                                      |
| — red line denoting the proposed application site area                                                                                          |                                                                                                                                |                                                      |
| <ul> <li>existing secure gated site access all in accordance<br/>with Full Planning Permission 2020/0526 (decision 29<br/>June 2020)</li> </ul> |                                                                                                                                |                                                      |
| — existing maintained grassed area                                                                                                              |                                                                                                                                |                                                      |
|                                                                                                                                                 |                                                                                                                                |                                                      |
| <ul> <li>existing agricultural arable land</li> </ul>                                                                                           |                                                                                                                                |                                                      |
| — existing adjacent grassed pasture land                                                                                                        |                                                                                                                                | existing site block plan                             |
|                                                                                                                                                 | pre-app for new dwelling<br>west meadows . low road . bunwell . norfolk . NR16 1SE<br>date january 2024<br>job TW/1811 dwg 990 |                                                      |
|                                                                                                                                                 | and rew prlove                                                                                                                 | bunwell . norfolk . nr16 1nb telephone . 01953 78991 |
|                                                                                                                                                 |                                                                                                                                |                                                      |