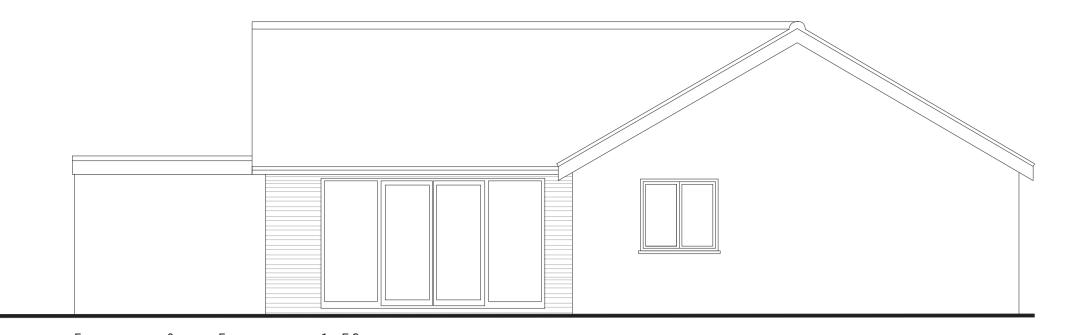

Existing Side Elevation 1:50

Existing Rear Elevation 1:50

EXISTING SIDE ELEVATION 1:50

Proposed Side Elevation 1:50

PROPOSED REAR ELEVATION 1:50

PROPOSED SIDE ELEVATION 1:50

EXISTING GROUND FLOOR PLAN 1:100