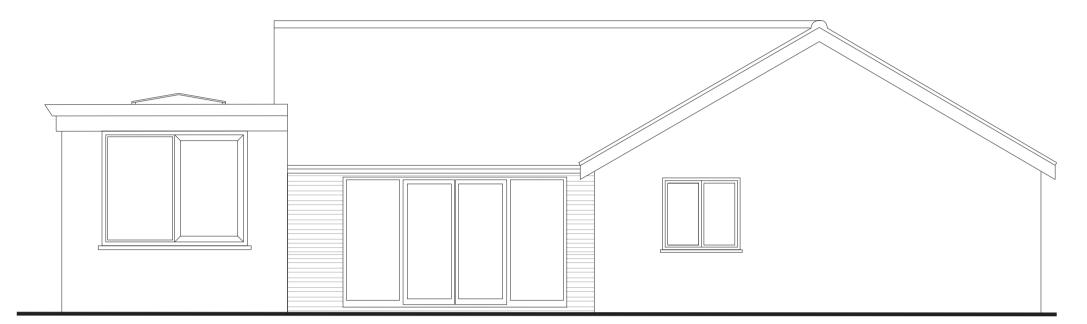

Existing Side Elevation 1:50

Existing Rear Elevation 1:50

EXISTING SIDE ELEVATION 1:50

Proposed Side Elevation 1:50

PROPOSED REAR ELEVATION 1:50

PROPOSED SIDE ELEVATION 1:50

EXISTING GROUND FLOOR PLAN 1:100