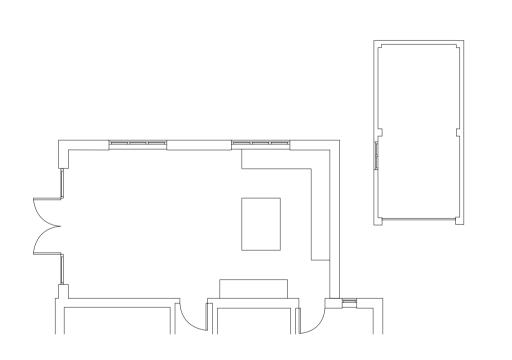

Existing Side Elevation 1:50

Existing Rear Elevation 1:50

EXISTING SIDE ELEVATION 1:50

Proposed Side Elevation 1:50

PROPOSED REAR ELEVATION 1:50

PROPOSED SIDE ELEVATION 1:50

EXISTING GROUND FLOOR PLAN 1:100

PROPOSED GROUND FLOOR PLAN 1:100

issued for information only. Any dimensions not nominated must be referred to the author for confirmation. This document should not be relied on or used in circumstances other than those for which it was originally prepared.