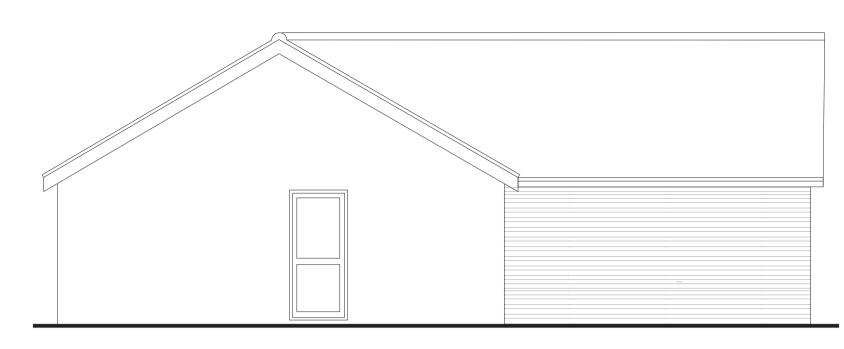

Existing Side Elevation 1:50

Existing Rear Elevation 1:50

EXISTING SIDE ELEVATION 1:50

Proposed Side Elevation 1:50

PROPOSED REAR ELEVATION 1:50

PROPOSED SIDE ELEVATION 1:50

EXISTING GROUND FLOOR PLAN 1:100