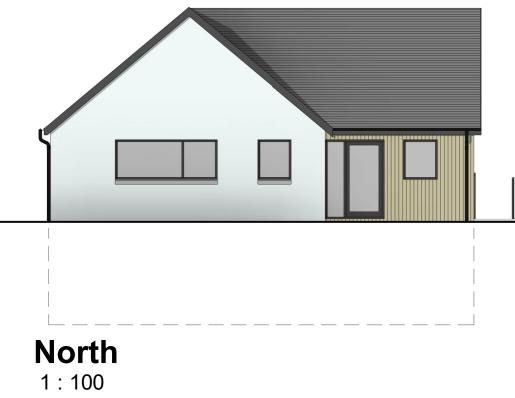

East 1:100

Solar P Slate roof Horizontal grey eternit cladding Vertical timber louvre screen Vertical Larch cladding **South** 1 : 100