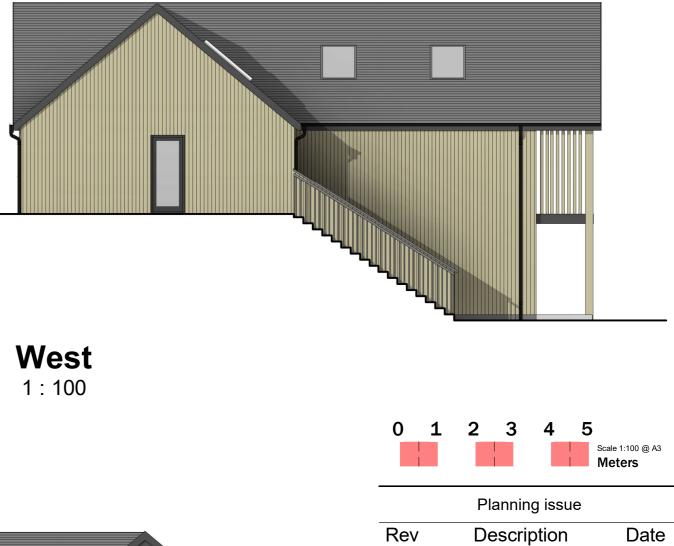

East 1:100

Solar P Slate roof Horizontal grey eternit cladding Vertical timber louvre screen Vertical Larch cladding **South** 1 : 100