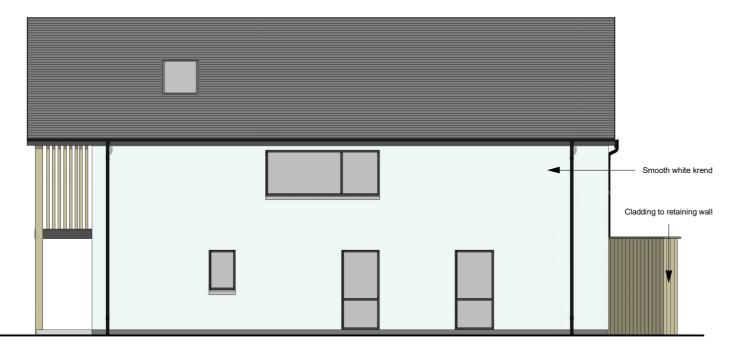

East 1:100

Solar P Slate roof Horizontal grey eternit cladding Vertical timber louvre screen Vertical Larch cladding **South** 1 : 100