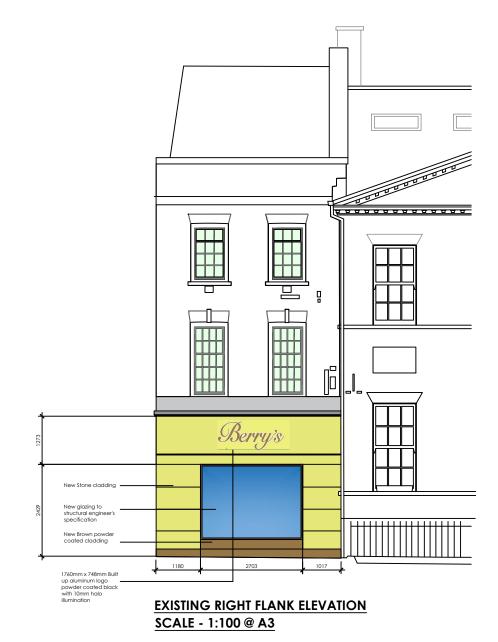

Harry@crowtherturnbullbooth.co.uk www.ctbsurv.co.uk

Client: BERRY'S.JEWELLERS

Project Address: 62.ALBION.STREET LEEDS

Drawing Title: EXISTING.RIGHT.ELEVATION

| Drawing Number: 236 | Revision: 03 |
|---------------------|--------------|
|                     |              |
| Date:<br>16.01.     | 2024         |
| Checked By:         |              |
|                     | Date: 16.01. |