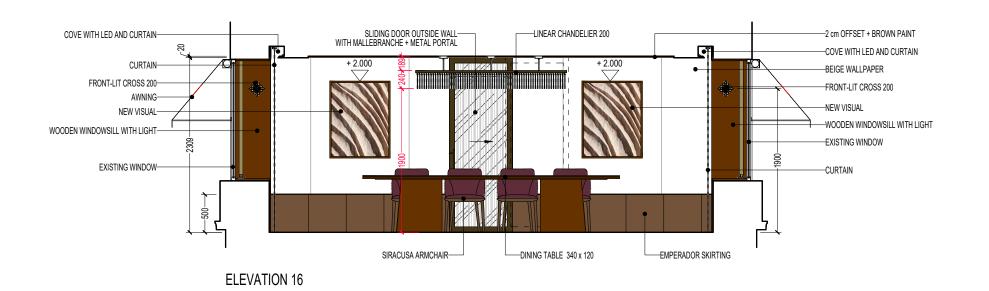

**ELEVATION 17** 

KEY PLAN - FIRST FLOOR

| G |                      |            |          |
|---|----------------------|------------|----------|
| F |                      |            |          |
| Е |                      |            |          |
| D |                      |            |          |
| С |                      |            |          |
| В |                      |            |          |
| Α | DINING TABLE UPDATED | 30/11/2023 | AW2      |
|   | UPDATE               | DATE       | DRAWN BY |

CLIENT:

ARCHITECTS

DRAWING TITLE: BERRY Leeds ELEVATION 16, 17

PHASE: CONCEPT DESIGN

FIRST EMISSION:

SHEET SIZE: SCALE: A3 1/50 AW2 21/11/2023 UPDATE :

CODE:

CD