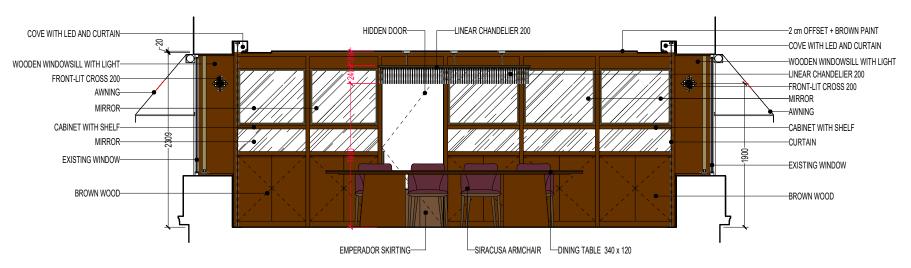

**ELEVATION 17** 

KEY PLAN - FIRST FLOOR

| G |                      |            |          |
|---|----------------------|------------|----------|
| F |                      |            |          |
| Е |                      |            |          |
| D |                      |            |          |
| С |                      |            |          |
| В |                      |            |          |
| Α | DINING TABLE UPDATED | 30/11/2023 | AW2      |
|   | UPDATE               | DATE       | DRAWN BY |

CLIENT:

ARCHITECTS

DRAWING TITLE: BERRY Leeds ELEVATION 16, 17

PHASE: CONCEPT DESIGN

FIRST EMISSION:

SHEET SIZE: SCALE: A3 1/50 AW2 21/11/2023 UPDATE :

CODE:

CD