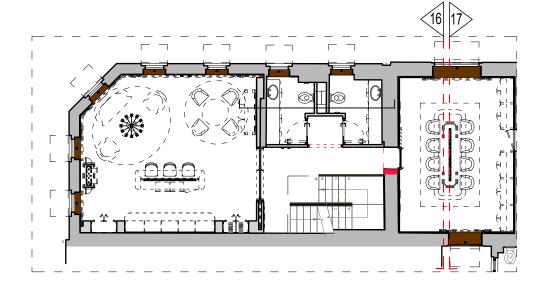

**ELEVATION 17** 

KEY PLAN - FIRST FLOOR

| G |                      |            |          |
|---|----------------------|------------|----------|
| F |                      |            |          |
| Е |                      |            |          |
| D |                      |            |          |
| С |                      |            |          |
| В |                      |            |          |
| Α | DINING TABLE UPDATED | 30/11/2023 | AW2      |
|   | UPDATE               | DATE       | DRAWN BY |

CLIENT:

ARCHITECTS

DRAWING TITLE: BERRY Leeds ELEVATION 16, 17

PHASE: CONCEPT DESIGN

FIRST EMISSION:

SHEET SIZE: SCALE: A3 1/50 AW2 21/11/2023 UPDATE :

CODE:

CD