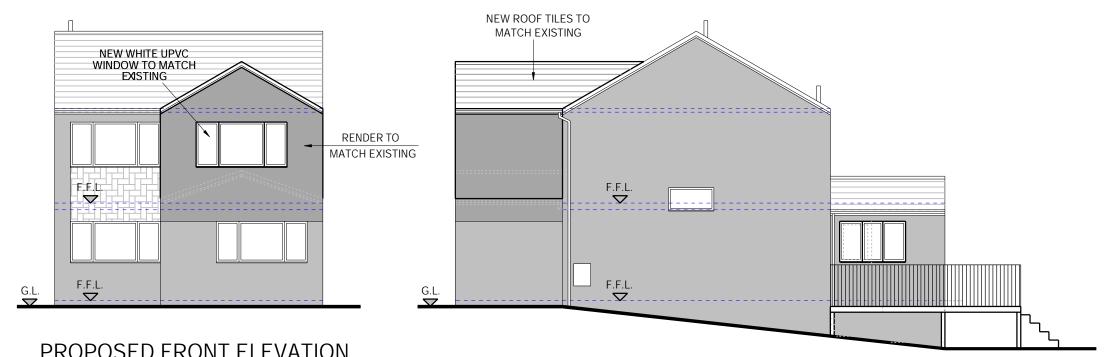

## PROPOSED FRONT ELEVATION

## PROPOSED SIDE ELEVATION 1:100

NEW WHITE UPVC DOORS TO MATCH **EXISTING** F.F.L  $\nabla$ F.F.L.  $\nabla$  $\nabla$ 

PROPOSED REAR ELEVATION 1:100

PROPOSED SIDE ELEVATION

1:100

This drawing is the property of Concept -Architecture & Planning Ltd. This drawing should not be reproduced without receiving their written permission.

Concept - Architecture & Planning Ltd. can not be responsible for the accuracy or scale of base plans submitted to them.

Contractors must verify all dimensions and levels on site prior to the commencement of any works or making shop drawings. If any discrepancies are found, they are to be reported to Concept - Architecture & Planning Ltd. before any work commences.

Where applicable, dimensions and details to be read in conjun