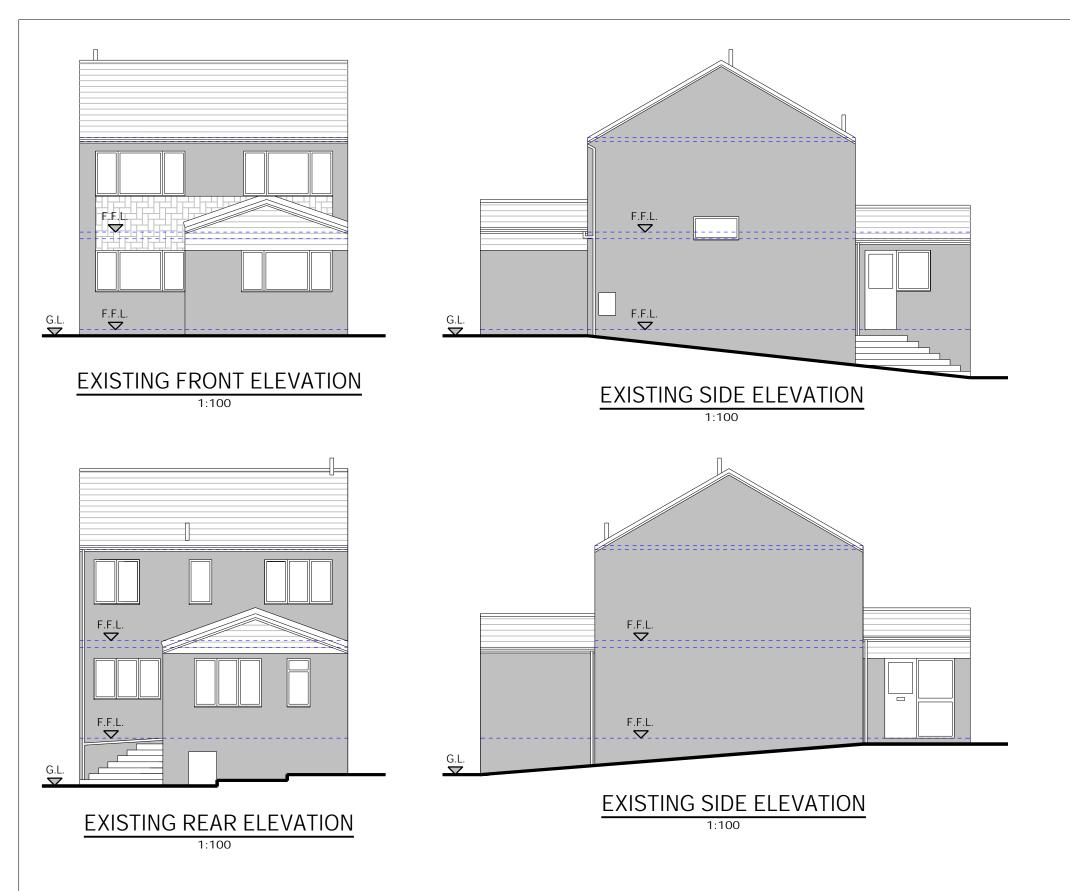

## EXISTING ELEVATIONS

| Drawn/Checked - J.W |                   | Dwg. Status - PLANNING |              |
|---------------------|-------------------|------------------------|--------------|
| First Issue -       |                   | Scale - 1:100          |              |
| Job No.<br>23-201   | Drawing No.<br>09 |                        | Revision No. |