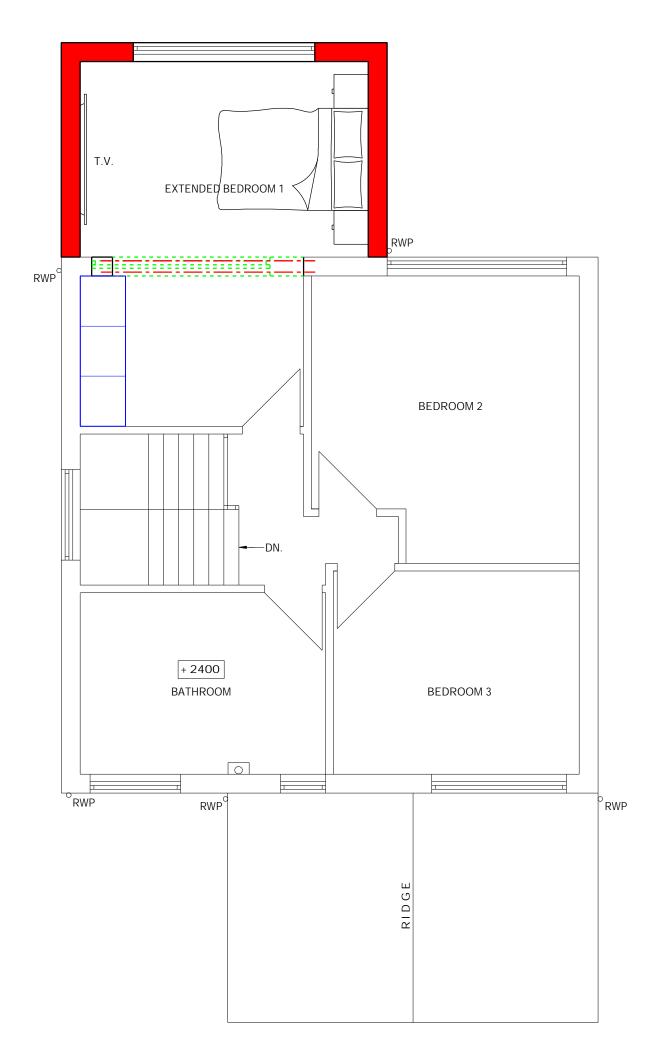

PROPOSED FIRST FLOOR PLAN

This drawing is the property of Concept - Architecture & Planning Ltd. This drawing should not be reproduced without receiving their written permission.

Concept - Architecture & Planning Ltd. can not be responsible for the accuracy or scale of base plans submitted to them.

Concept Architecture and Planning Ltd can act as the Principle Designer under the instruction and appointment from the client.

Scale - 1:50 @ A3

Project

PROPOSED FIRST FLOOR EXTENSION AND WITH EXTERNAL REAR DECKING

Client -41 HARWILL APPROACH, LEEDS LS27 7QW Mr and Mrs Underdown

Title -

PROPOSED FIRST FLOOR PLAN

| Drawn/Checked - J.W |            | Dwg. Status - PLANNING |              |
|---------------------|------------|------------------------|--------------|
| First Issue -       |            | Scale - 1:50           |              |
| Job No.<br>23-201   | Drawi<br>0 | ng No.<br>7            | Revision No. |