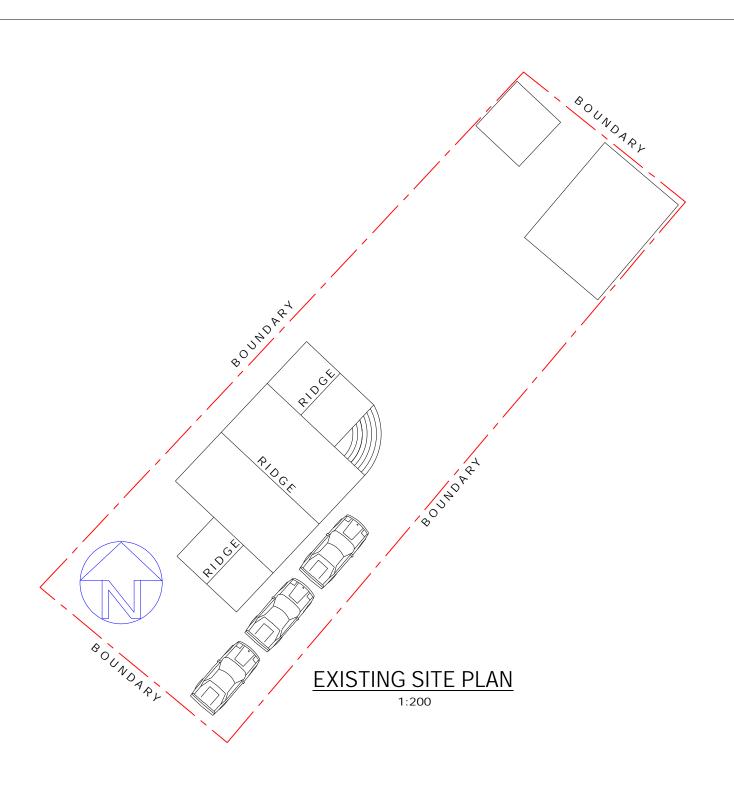

## **EXISTING SITE PLAN**

| I                   |        |                        |              |
|---------------------|--------|------------------------|--------------|
| Drawn/Checked - J.W |        | Dwg. Status - PLANNING |              |
| First Issue -       |        | Scale - 1:250-200      |              |
| Job No.             | Drawii | ng No.                 | Revision No. |
| 23-201              | C      | 11                     |              |