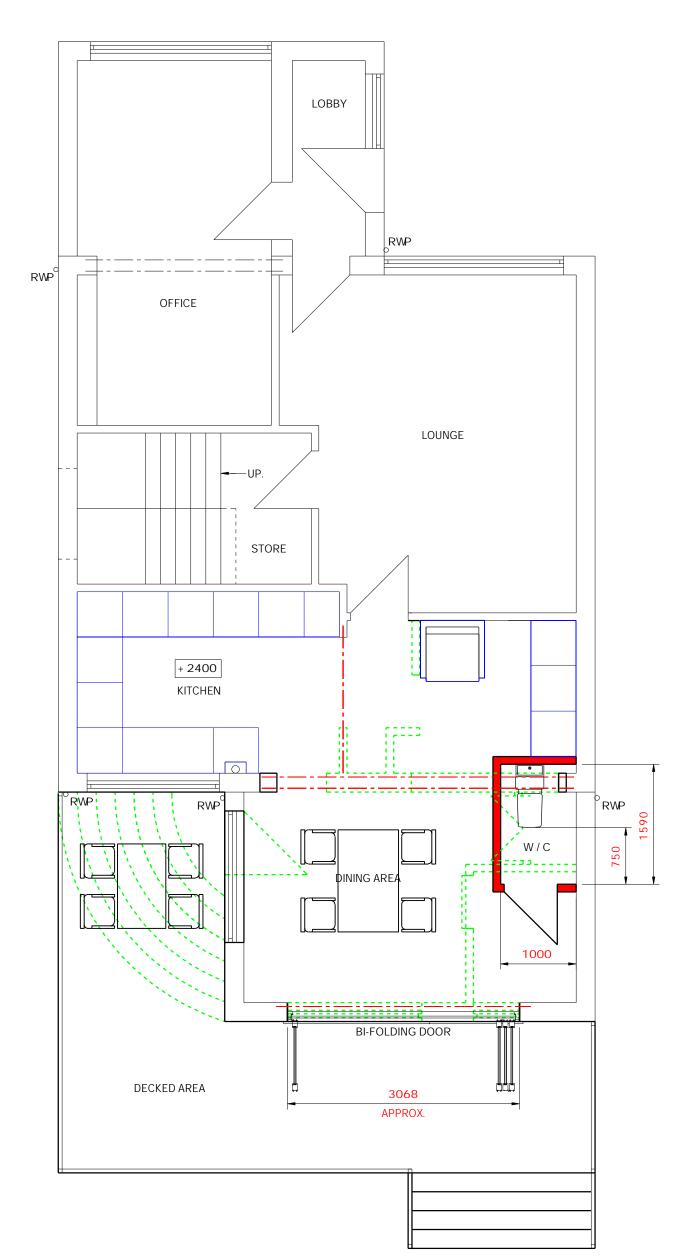

PROPOSED GROUND FLOOR PLAN

This drawing is the property of Concept - Architecture & Planning Ltd. This drawing should not be reproduced without receiving their written permission.

Concept - Architecture & Planning Ltd. can not be responsible for the accuracy or scale of base plans submitted to them.

Title -

PROPOSED GROUND FLOOR PLAN

| 12001(12)           |       |                        |              |
|---------------------|-------|------------------------|--------------|
| Drawn/Checked - J.W |       | Dwg. Status - PLANNING |              |
| First Issue -       |       | Scale - 1:50           |              |
| Job No.             | Drawi | ng No.                 | Revision No. |
| 23-201              | 06    |                        |              |