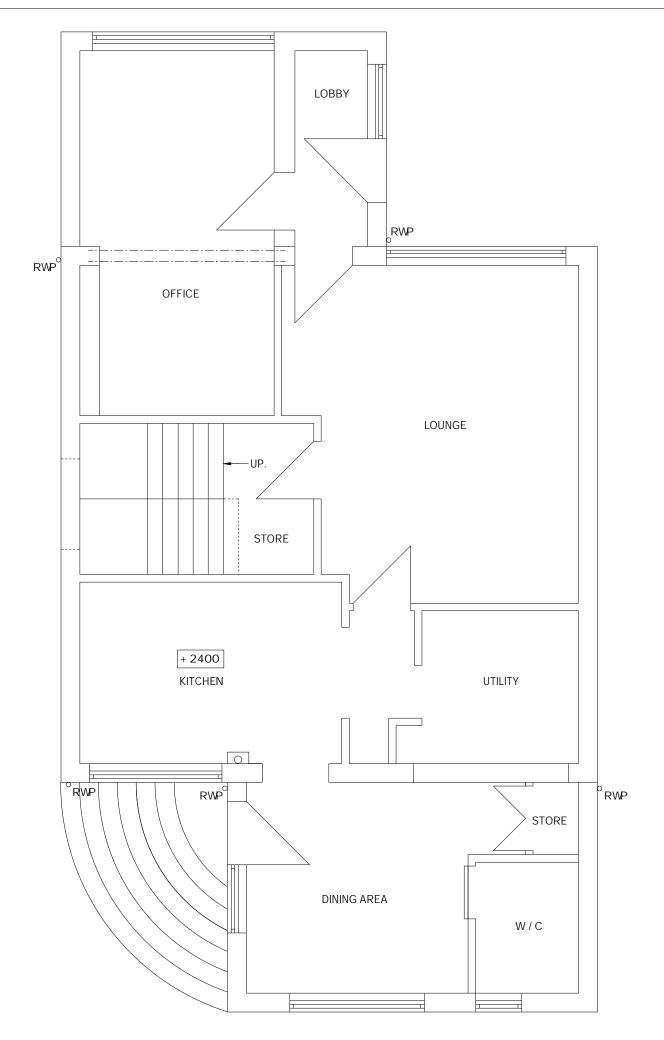

EXISTING GROUND FLOOR PLAN

1:50

This drawing is the property of Concept -Architecture & Planning Ltd. This drawing should not be reproduced without receiving their written permission.

Concept - Architecture & Planning Ltd. can not be responsible for the accuracy or scale of base plans submitted to them.

## EXISTING GROUND FLOOR PLAN

| Drawn/Checked - J.W |             | Dwg. Status - PLANNING |              |
|---------------------|-------------|------------------------|--------------|
| First Issue -       |             | Scale - 1:50           |              |
| Job No.<br>23-201   | Drawing No. |                        | Revision No. |