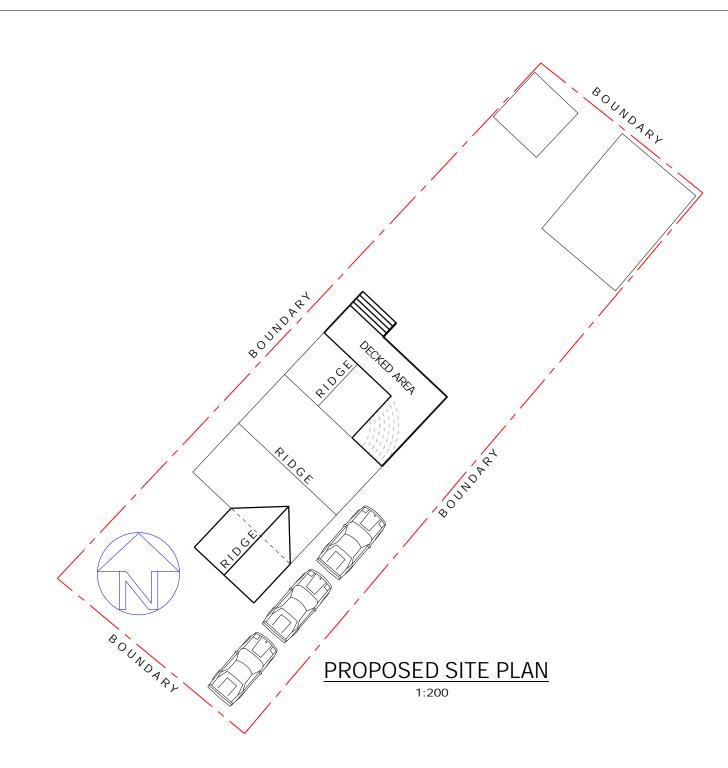

## PROPOSED SITE PLAN

Title

| Drawn/Checked - J.W |                   | Dwg. Status - PLANNING |              |
|---------------------|-------------------|------------------------|--------------|
| First Issue -       |                   | Scale - 1:200          |              |
| Job No.<br>23-201   | Drawing No.<br>02 |                        | Revision No. |