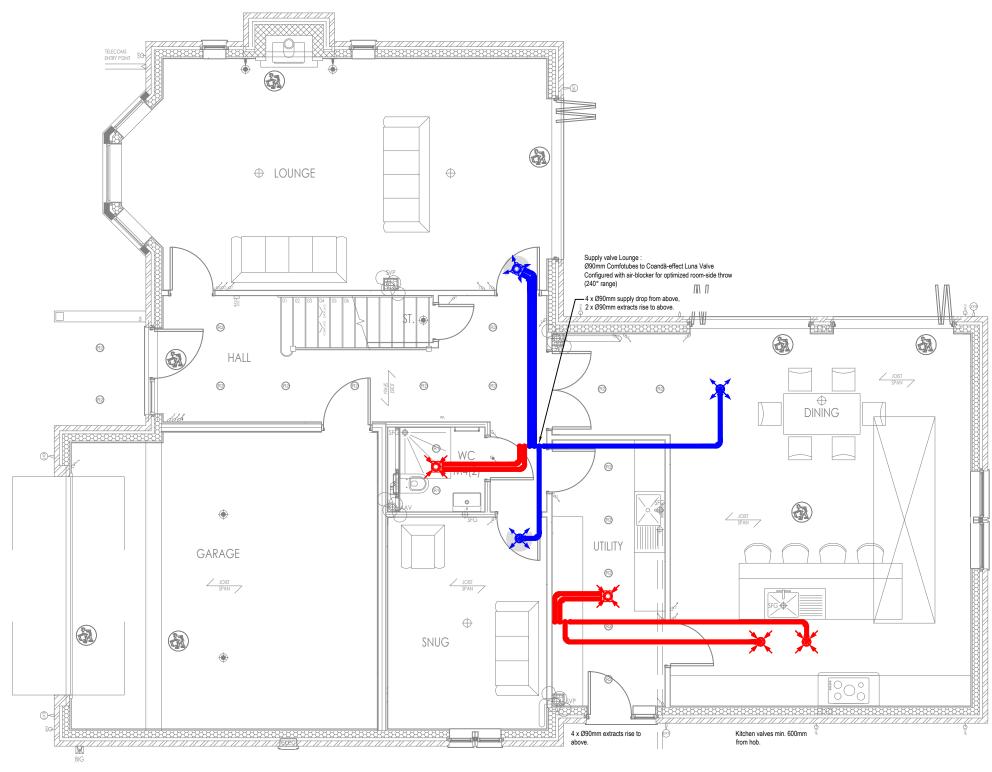

GROUND FLOOR PLAN

|                     |  | test |
|---------------------|--|------|
| in partnership with |  |      |

|                                                                                                                                                                                                                                                                                                                                                                                                                                                                                                                                                                                                                                                                                                                                                                                                                                                                                                                                                                                                                                                                                                                                                                                                                                                                                                                                                                                                                                                                                                                                                                                                                                                                                                                                                                                                                                                                                                                                                                                                                                                                                                                                | Spofforth Hill - Plot 01 | MVHR  | Ground F   | loor   |        |  |  |  |
|--------------------------------------------------------------------------------------------------------------------------------------------------------------------------------------------------------------------------------------------------------------------------------------------------------------------------------------------------------------------------------------------------------------------------------------------------------------------------------------------------------------------------------------------------------------------------------------------------------------------------------------------------------------------------------------------------------------------------------------------------------------------------------------------------------------------------------------------------------------------------------------------------------------------------------------------------------------------------------------------------------------------------------------------------------------------------------------------------------------------------------------------------------------------------------------------------------------------------------------------------------------------------------------------------------------------------------------------------------------------------------------------------------------------------------------------------------------------------------------------------------------------------------------------------------------------------------------------------------------------------------------------------------------------------------------------------------------------------------------------------------------------------------------------------------------------------------------------------------------------------------------------------------------------------------------------------------------------------------------------------------------------------------------------------------------------------------------------------------------------------------|--------------------------|-------|------------|--------|--------|--|--|--|
| in partnership with <b>ECOTES</b>                                                                                                                                                                                                                                                                                                                                                                                                                                                                                                                                                                                                                                                                                                                                                                                                                                                                                                                                                                                                                                                                                                                                                                                                                                                                                                                                                                                                                                                                                                                                                                                                                                                                                                                                                                                                                                                                                                                                                                                                                                                                                              | Spofforth Hill           | REF   | 92035      | SCALE  | 1:75   |  |  |  |
|                                                                                                                                                                                                                                                                                                                                                                                                                                                                                                                                                                                                                                                                                                                                                                                                                                                                                                                                                                                                                                                                                                                                                                                                                                                                                                                                                                                                                                                                                                                                                                                                                                                                                                                                                                                                                                                                                                                                                                                                                                                                                                                                | Wetherby                 | DRAWN | NJC        | SIZE   | A3 (L) |  |  |  |
|                                                                                                                                                                                                                                                                                                                                                                                                                                                                                                                                                                                                                                                                                                                                                                                                                                                                                                                                                                                                                                                                                                                                                                                                                                                                                                                                                                                                                                                                                                                                                                                                                                                                                                                                                                                                                                                                                                                                                                                                                                                                                                                                |                          | DATE  | 15/01/2024 | DWG No | 01.1   |  |  |  |
| Copyrights remain with Ecotest. For commissioning rates and system technical specification, please refer to frontispiece. This indicative ventilation design has been created by C&G Design Consultancy LLP - where deviations occur, additional materials may be required. Where changes to our indicative design proposals occur, they should be validated - for technical queries please email technical queries |                          |       |            |        |        |  |  |  |