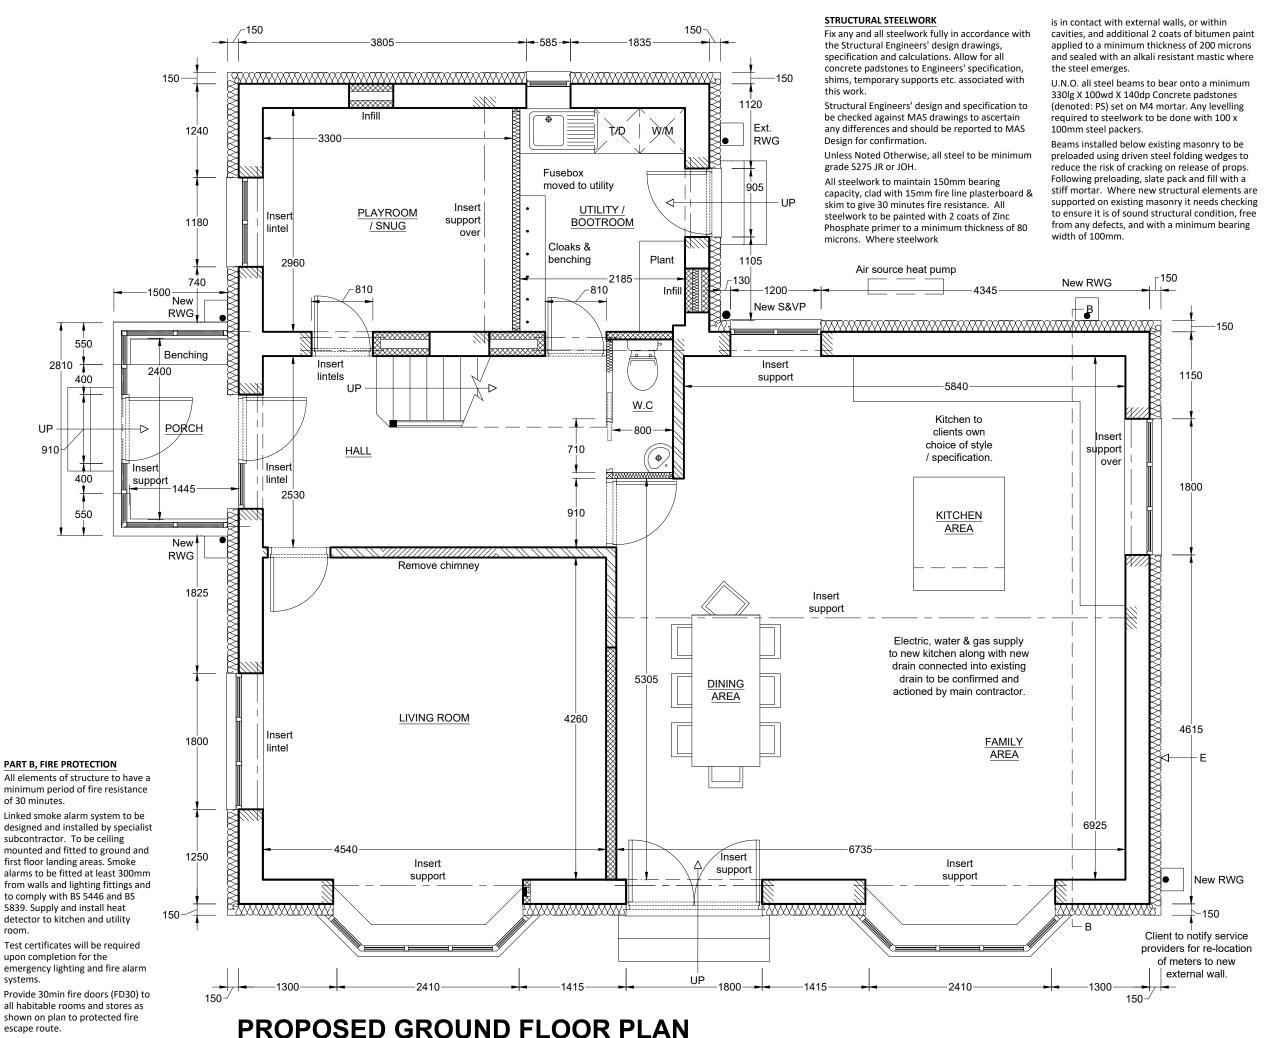

# EXTENT OF PROJECT

Rev.C

PROPOSAL: PROPOSED GROUND FLOOR PORCH EXTENSION. PROPOSED FIRST FLOOR EXTENSION. PROPOSED REFURBISHMENT OF DWELLING. PROPOSED NEW INSULATED RENDER EXTERNAL FINISH.

# PROPOSED GROUND FLOOR PLAN.

| PAPER | SCALE | DATE  | DRAWING No   | REV |
|-------|-------|-------|--------------|-----|
| A3    | 1:50  | 11/22 | M3905/04/102 | D   |