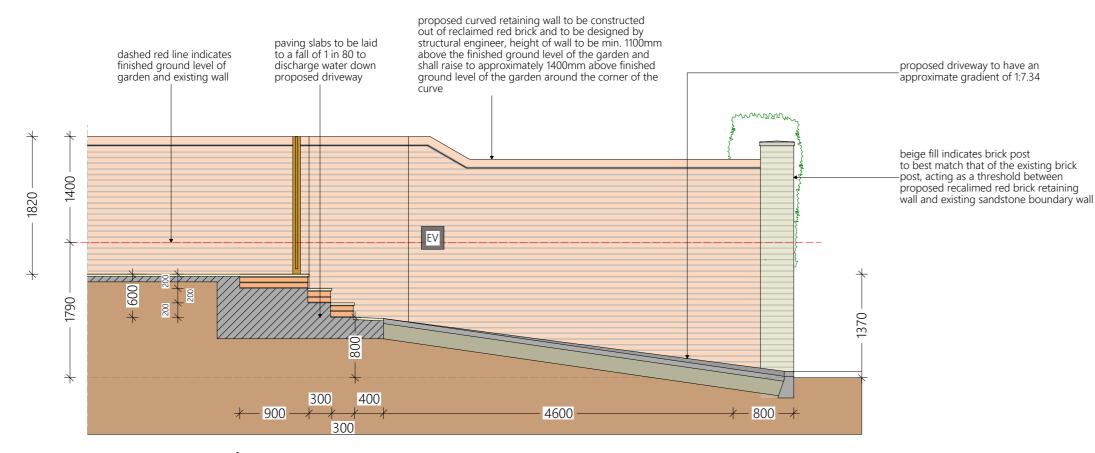

## Proposed Section A - A

Rev A 05/01/24: Relocation of gate, changes to height of brickwalls, addition of curved wall on boundary side