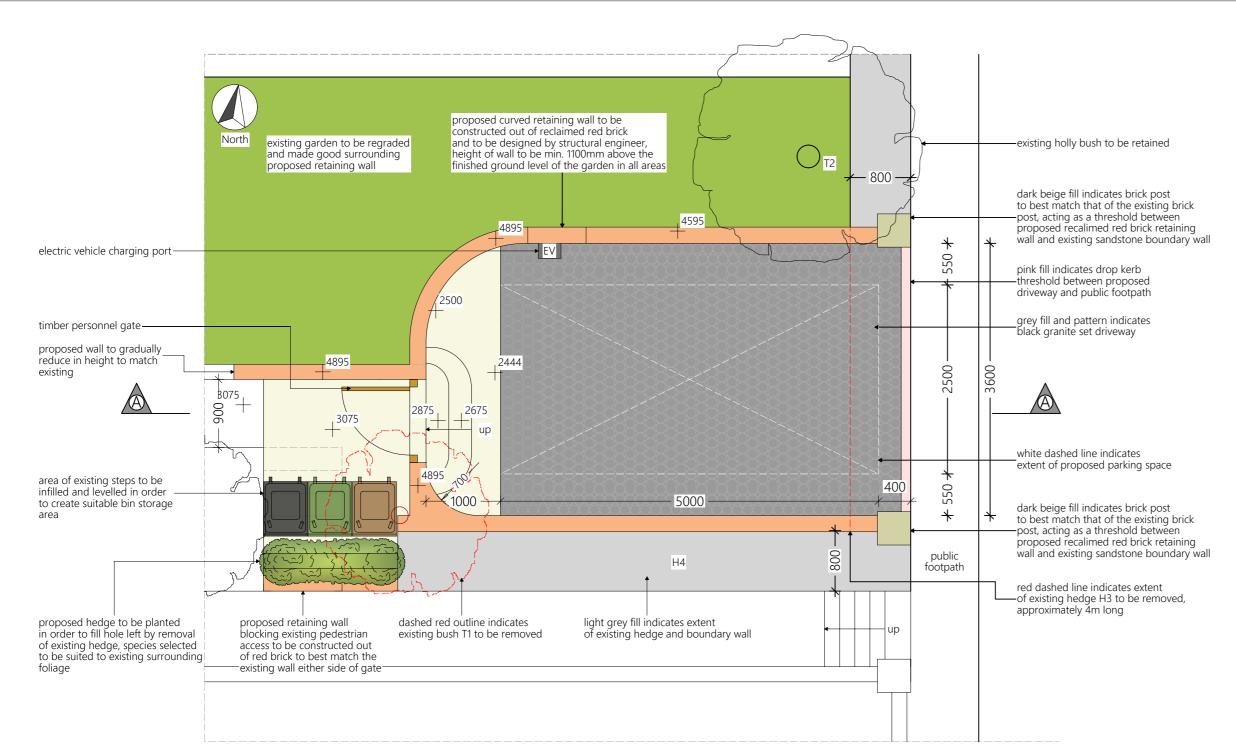

Scale 1:50

### Proposed Garden Plan



## Proposed Section A - A

Rev A 05/01/24: Relocation of gate, changes to height of brickwalls, addition of curved wall on boundary side

# Proposed East Elevation



- <u>3600</u> -- <u>4600</u> -

#### Proposed South Elevation

Rev D 15/01/24 Addition of EV and reverting back to previous design

Rev C 13/01/24 Addition of South Elevation

Rev B 09/01/24: Addition of labels for trees and hedges

|  | Mr & Mrs Lee             | Proposed Plans, Sections and Elevations |
|--|--------------------------|-----------------------------------------|
|  | December 2023            | Drawing no. J / 2 / 23 / 02D            |
|  | 24 Beaumont Fee, LN1 1EZ | Scale 1:50 @ A2                         |