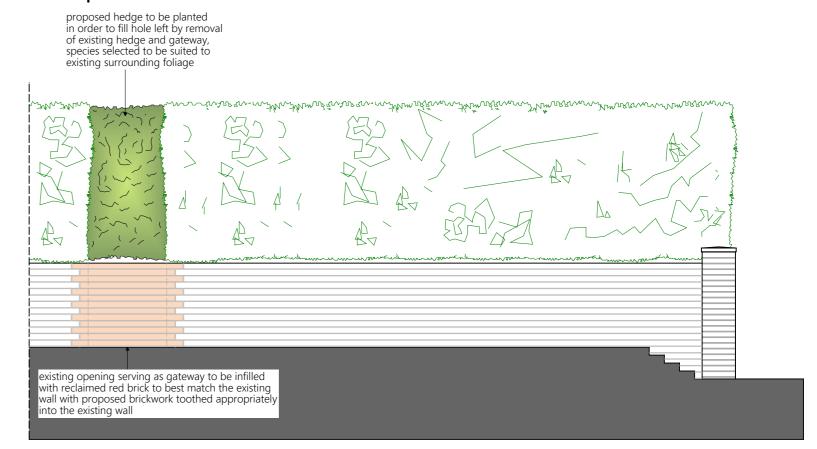

# Proposed East Elevation

- <u>3600</u> -- <u>4600</u> -

#### Proposed South Elevation

Rev D 15/01/24 Addition of EV and reverting back to previous design

Rev C 13/01/24 Addition of South Elevation

Rev B 09/01/24: Addition of labels for trees and hedges

|  | Mr & Mrs Lee             | Proposed Plans, Sections and Elevations |
|--|--------------------------|-----------------------------------------|
|  | December 2023            | Drawing no. J / 2 / 23 / 02D            |
|  | 24 Beaumont Fee, LN1 1EZ | Scale 1:50 @ A2                         |