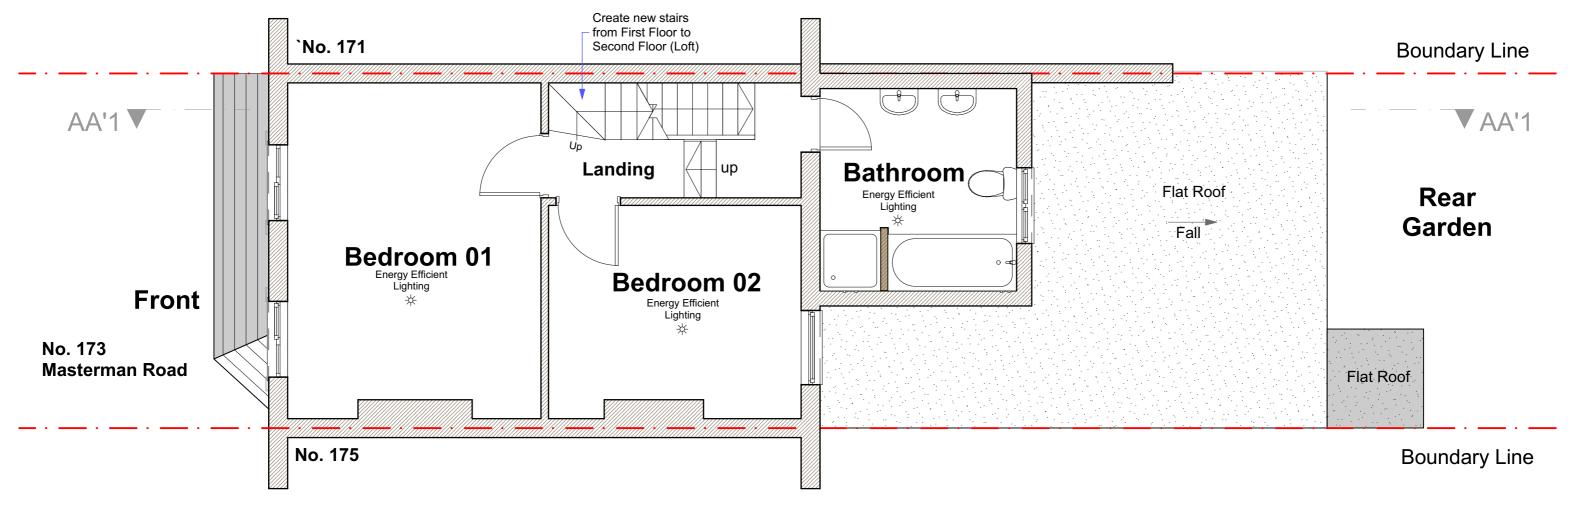

**Proposed First Floor Plan 1:50** 

COPYRIGHT: The contents of this drawing may not be reproduced in whole or in part without express written consent of ARKS Design Studio Limited.

Drawings to be read in conjunction with relevant drawing and specs. Drawings not to be scaled. figured dimensions only. Any discrepancies are to be pointed to the Agent/Engineer/Contractor. The agent is not liable for any faults not raised.Drawings not to be scaled for land transfer purposes

Design Studio architectural services

PLANNING ISSUE
Scale: 1:50 @A3 Date: FEB 2019

Project Title: PROPOSED LOFT CONVERSION AT 173 MASTERMAN ROAD, LONDON, E6 3NN

PROPOSED PLAN 1811005

PL05

E.mail:contact@arkssdesign.co.uk
Tel: 0208 0905070
Mob: 078 2555 7465