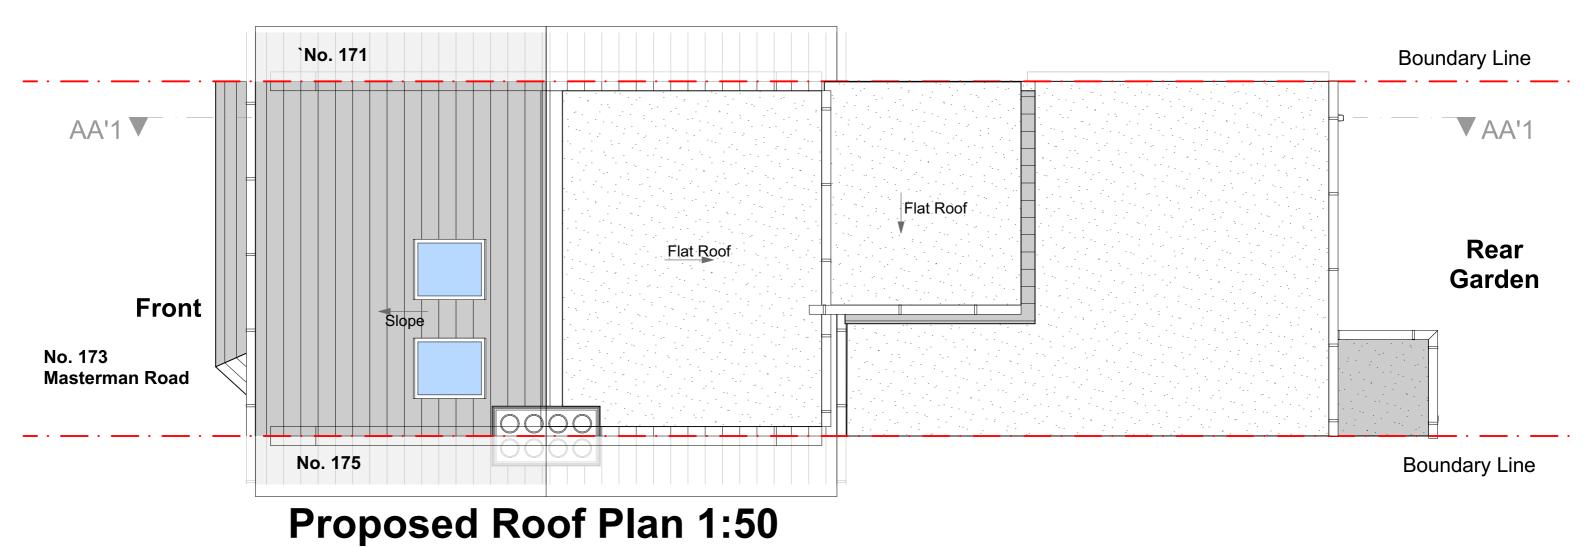

Project Title: PROPOSED LOFT CONVERSION AT 173 MASTERMAN ROAD, LONDON,

PROPOSED PLAN 1811005

E.mail:contact@arkssdesign.co.uk Tel: 0208 0905070

**PL07** Mob: 078 2555 7465