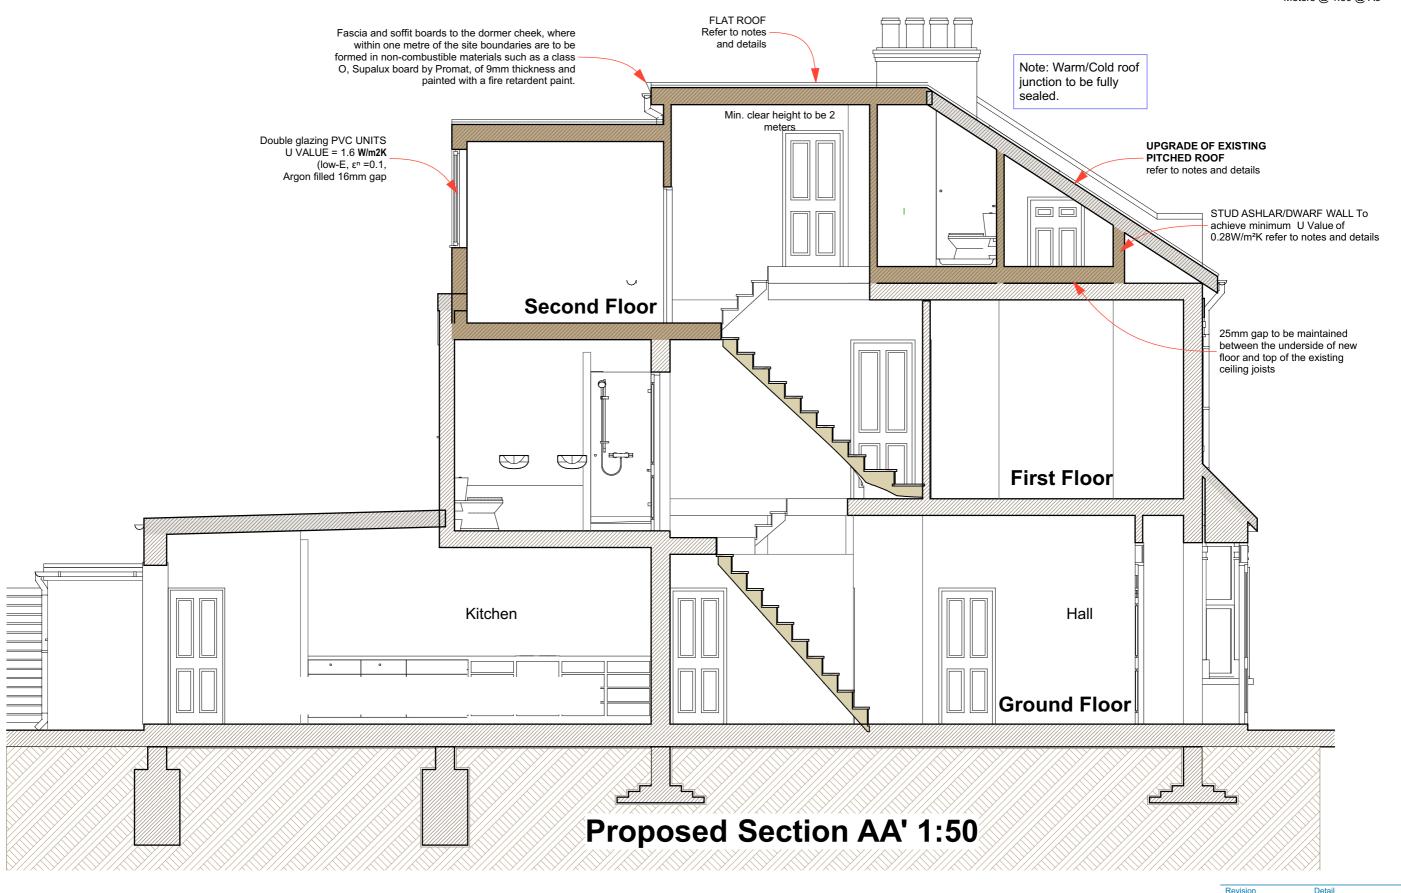

COPYRIGHT: The contents of this drawing may not be reproduced in whole or in part without express written consent of ARKS Design Studio Limited

Drawings to be read in conjunction with relevant drawing and specs. Drawings not to be scaled. figured dimensions only. Any discrepancies are to be pointed to the Agent/Engineer/Contractor. The agent is not liable for any faults not raised. Drawings not to be scaled for land transfer purposes

PLANNING ISSUE

Scale:1:50 @A3

Date: FEB 2019

Project Title: PROPOSED LOFT CONVERSION AT 173 MASTERMAN ROAD, LONDON, E6 3NN

PROPOSED SECTION

1811005

PL11

E.mail:contact@arkssdesign.co.uk
Tel: 0208 0905070

Tel: 0208 0905070 Mob: 078 2555 7465



1-4 The Parade, Monarch Way, Ilford, Essex, IG2 7HT www.arksdesign.co.uk