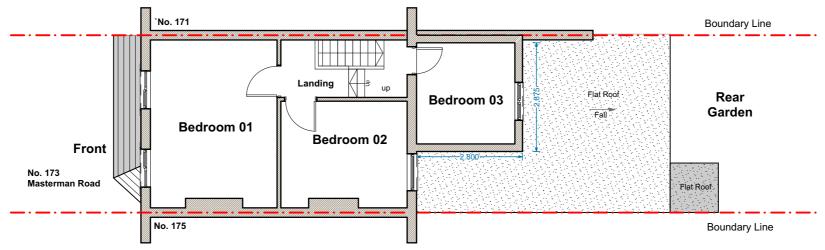

## **Existing Ground Floor Plan 1:100**

**Existing First Floor Plan 1:100** 

**Existing Roof Plan 1:100** 

COPYRIGHT: The contents of this drawing may not be reproduced in whole or in part without express written consent of ARKS. Design Studio Limited

PLANNING ISSUE
Scale:1:100 @A3 Date: FEB 2019

Project Title: PROPOSED LOFT CONVERSION AT 173 MASTERMAN ROAD, LONDON, E6 3NN Drawing Title:

EXISTING

PLANS

1811005L

PL02

Revision:

E.mail:contact@arkssdesign.co.uk