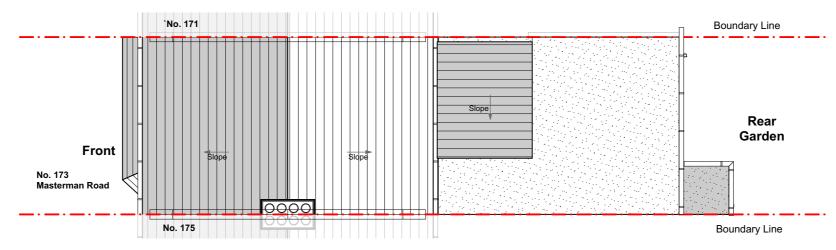

## **Existing Ground Floor Plan 1:100**

**Existing First Floor Plan 1:100** 

**Existing Roof Plan 1:100** 

COPYRIGHT: The contents of this drawing may not be reproduced in whole or in part without express written consent of ARKS. Design Studio Limited

PLANNING ISSUE
Scale:1:100 @A3 Date: FEB 2019

Project Title: PROPOSED LOFT CONVERSION AT 173 MASTERMAN ROAD, LONDON, E6 3NN Drawing Title:

EXISTING

PLANS

1811005L

PL02

Revision:

E.mail:contact@arkssdesign.co.uk