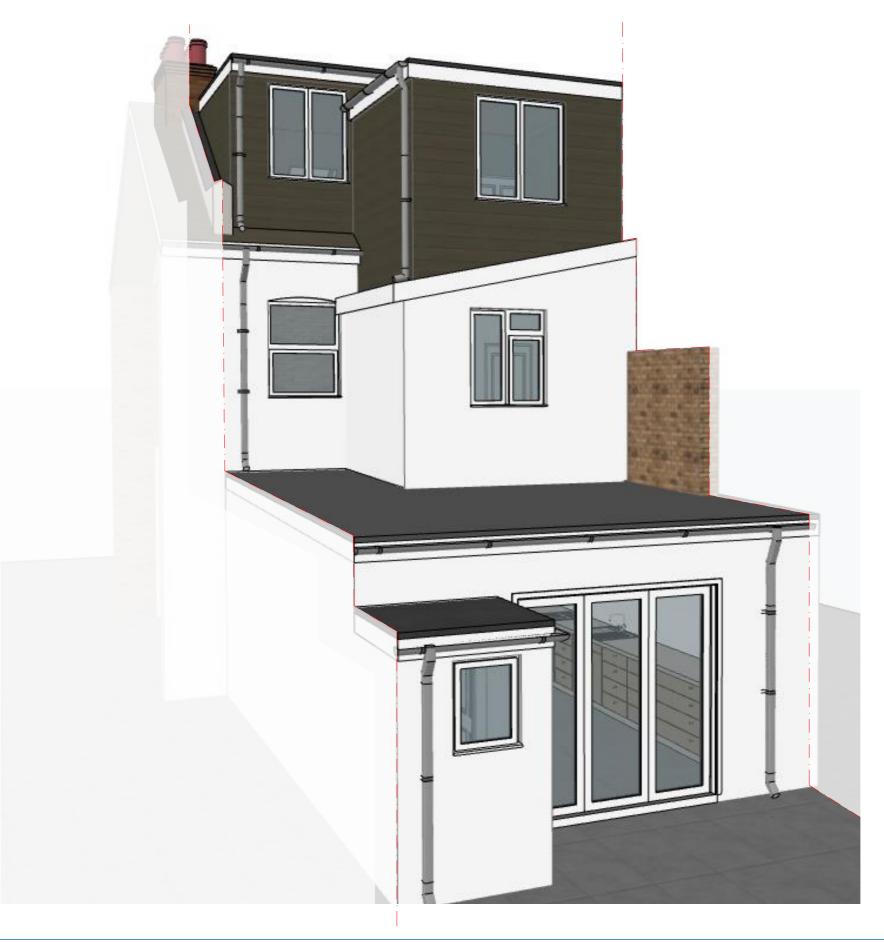

PLANNING ISSUE
Scale:@A3
Date: FEB 2019

Project Title: PROPOSED LOFT CONVERSION AT 173 MASTERMAN ROAD, LONDON, E6 3NN

PROPOSED 3D

Drawing Title:

1811005

PL10

Revision:

E.mail:contact@arkssdesign.co.uk