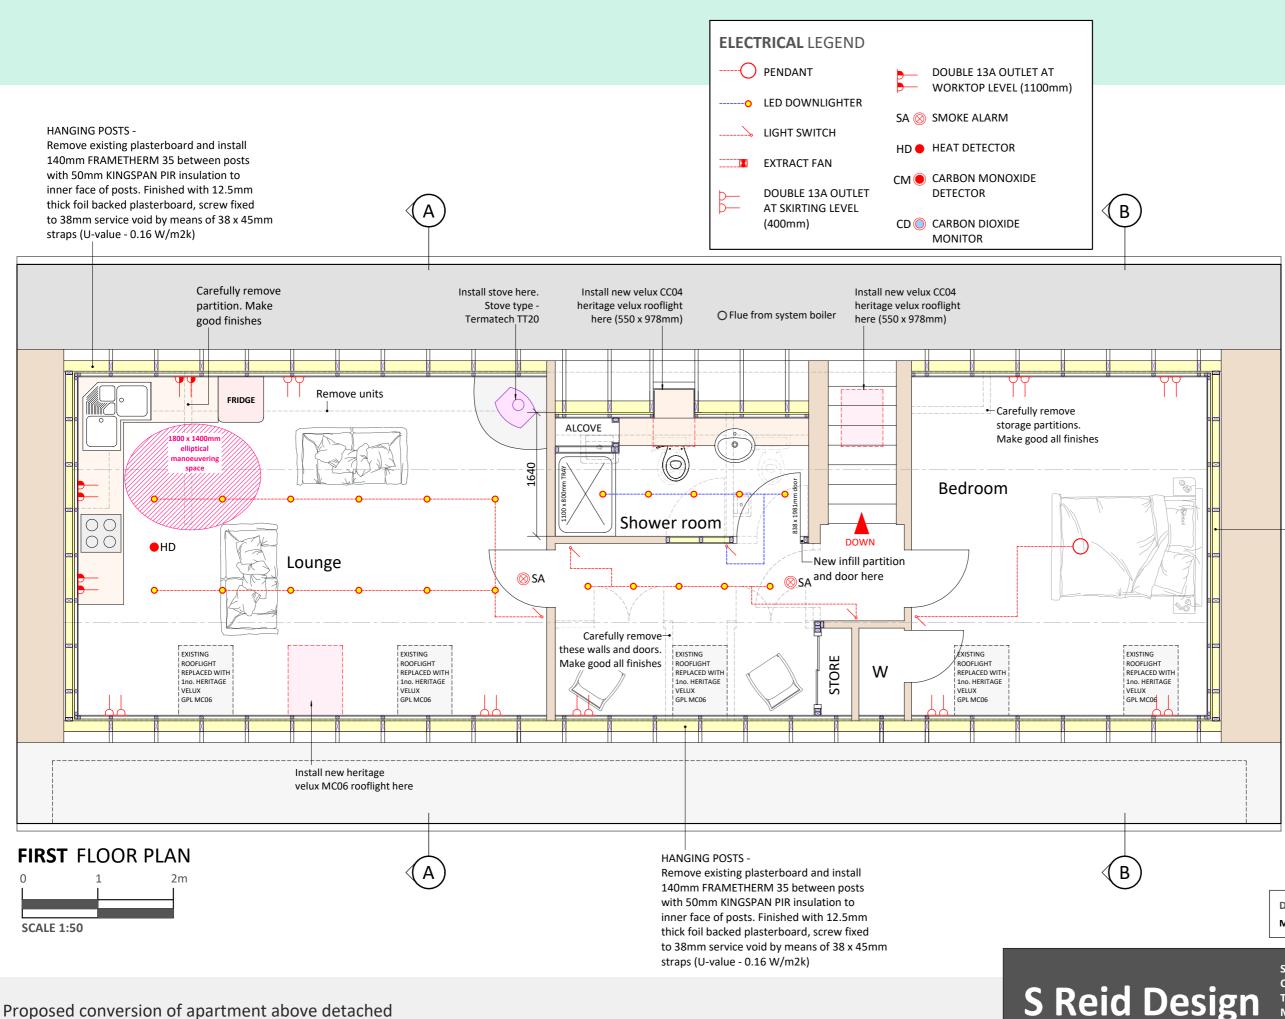

Proposed conversion of apartment above detached garage to holiday accommodation at Craggan Chaise, Glenlivet, Ballindalloch AB37 9EB For Mr P.Damer

## IMPROVED EXTERNAL HOUSE WALLS AT FIRST FLOOR GABLES (U-value 0.16 w/m2k) Form 25mm clear cavity using short lengths of 25mm diameter alkathene pine between

of 25mm diameter alkathene pipe between inner face of stone and new timber frame.

Timberframe panel to consist of Frameshield / Tyvek breather membrane. 9mm thick ext. grade plywood sheathing. 90 x 45mm treated w/w studs at 600mm max. centres, 90 x 45mm top and bottom runners with 90 x 45mm dwangs between and 90 x 45mm tie rail on top).

## Insulation as below -

90mm FRAMETHERM 35 glasswool insulation between 90mm studs. 50mm PIR Kingspan insulation fixed across the face of the studs internally.

38mm service void formed by means of 38 x 45mm treated timber battens. 12.5mm thick VC plasterboard, screw fixed with taped and filled finish.