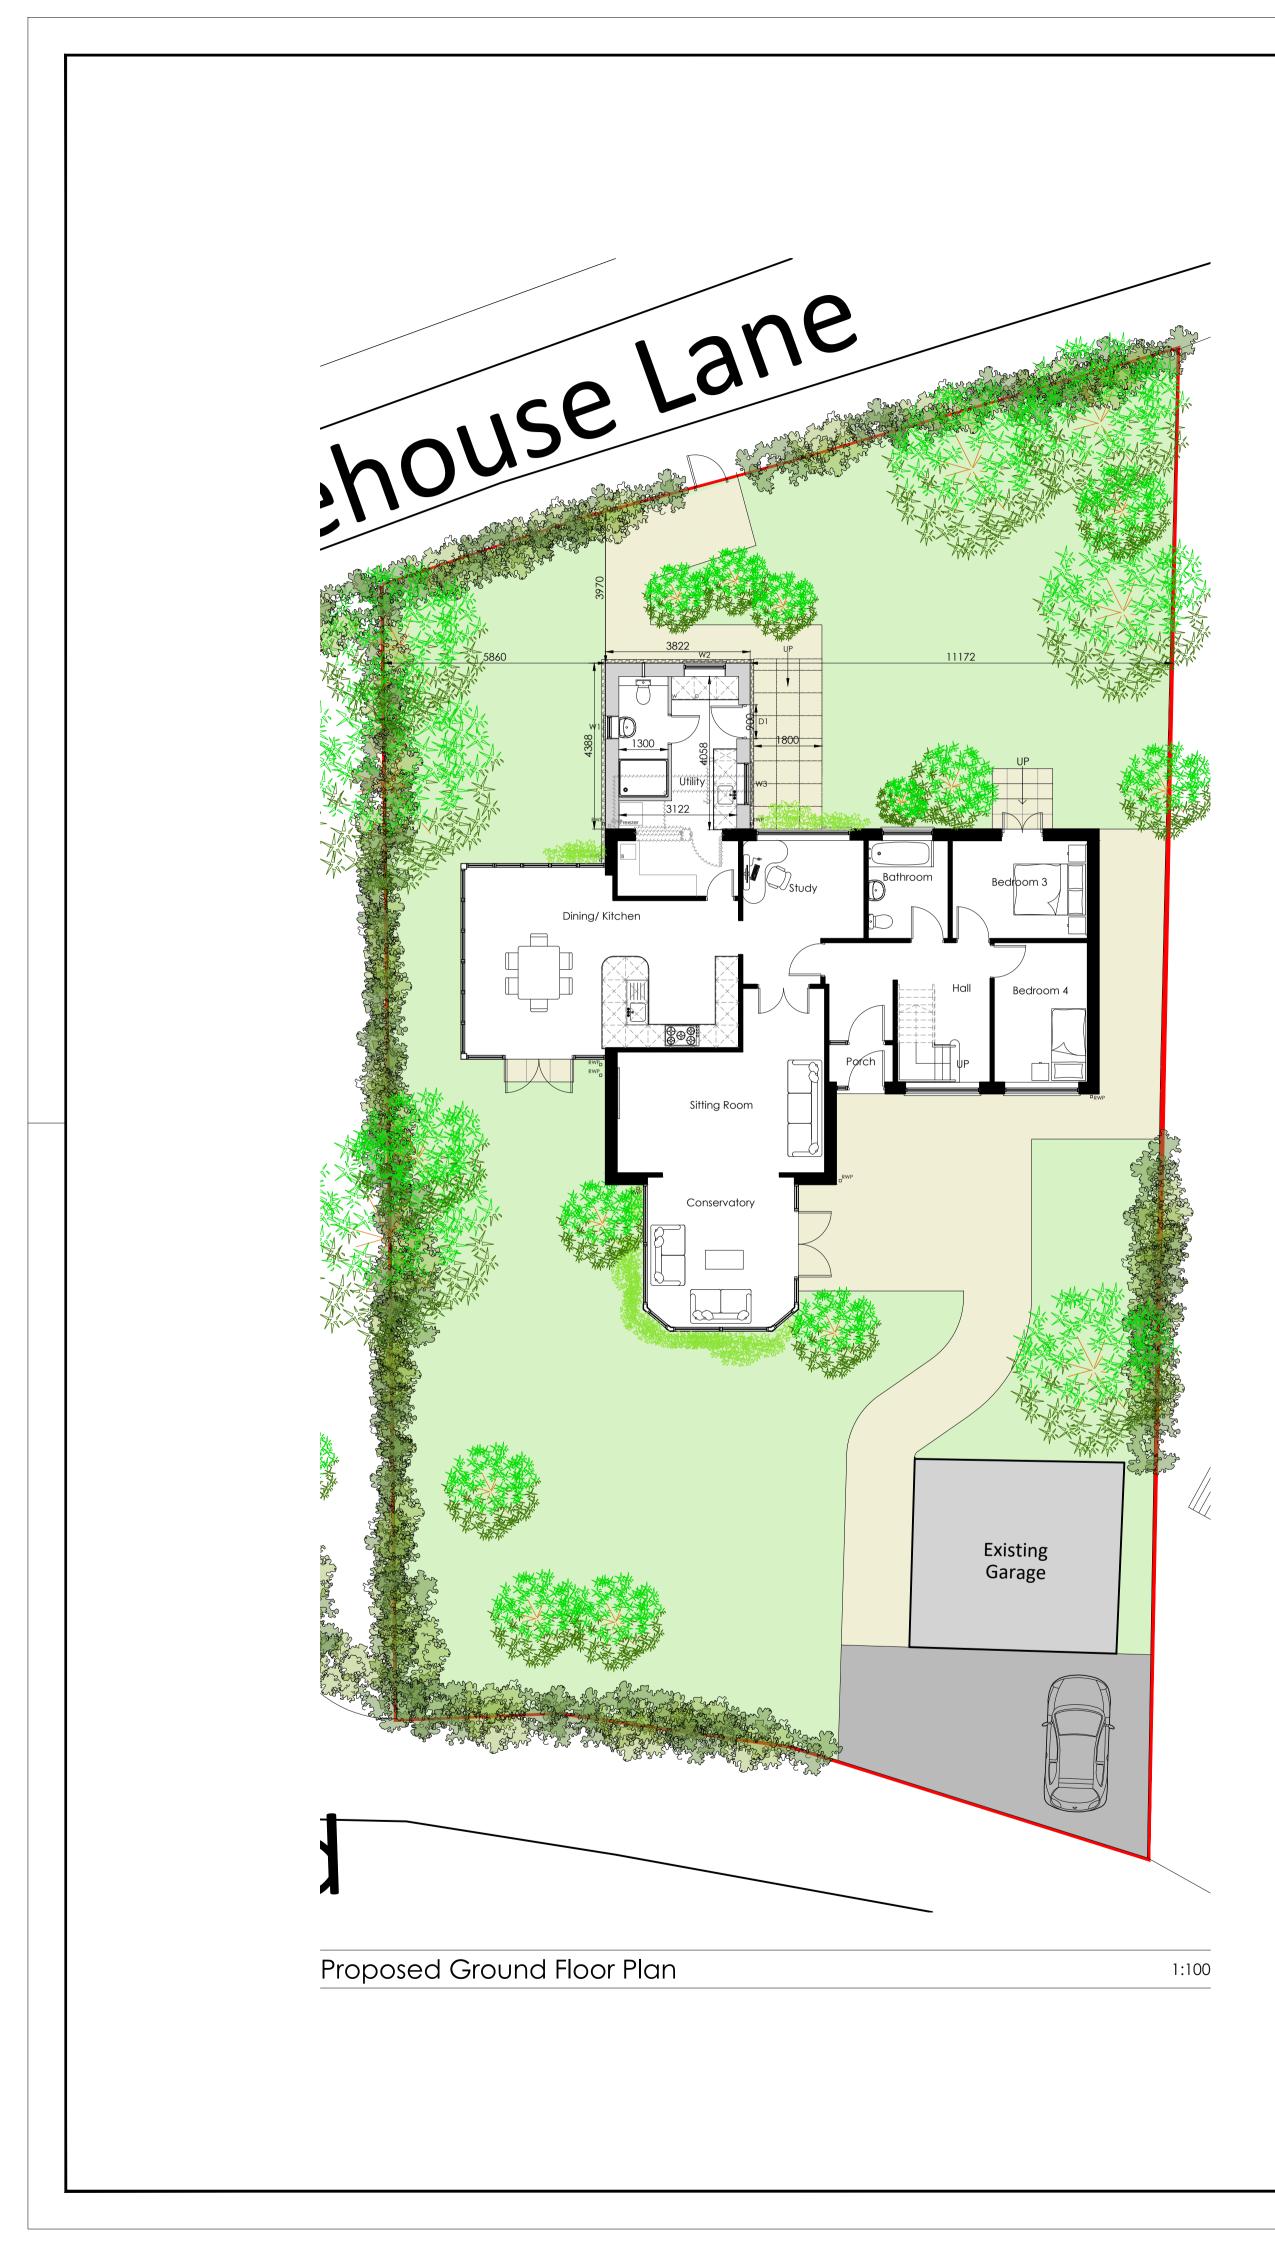

Proposed North West Elevation (Side)

1:100



Proposed North East Elevation (Rear)



Proposed South East Elevation (Side)

| Printed or e<br>for plar<br>drawing to                                                                                                                                                                                                  |                                                                                             |           |                                            |                                                        |                                        |              |
|--------------------------------------------------------------------------------------------------------------------------------------------------------------------------