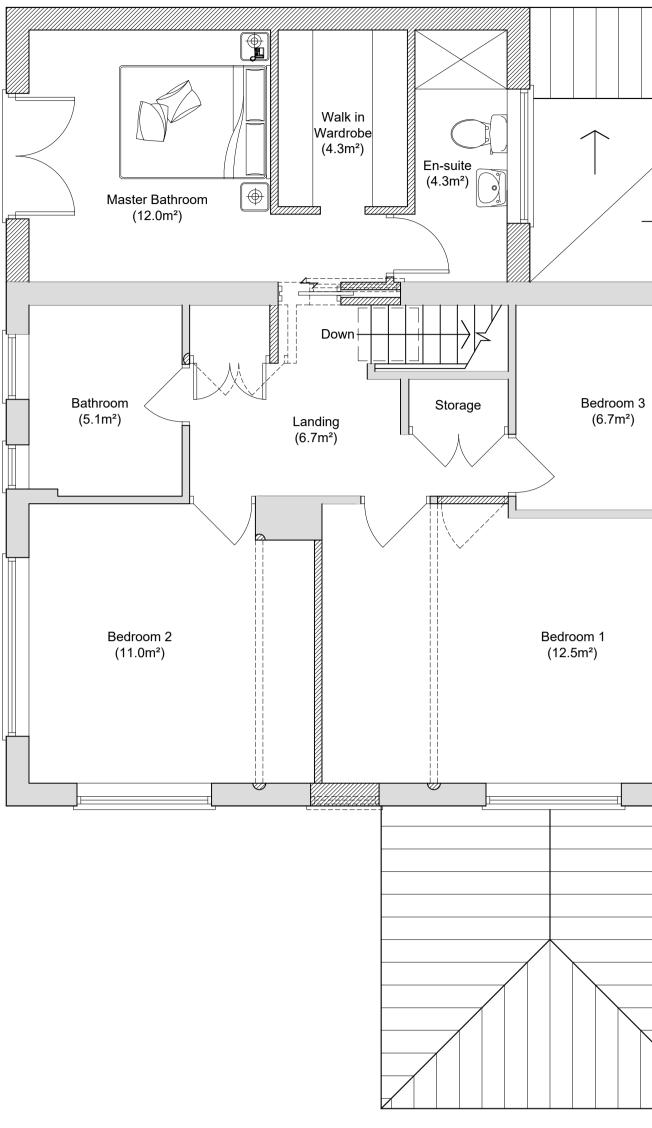

AS PROPOSED FIRST FLOOR PLAN DOUBLE GARAGE / OFFICE (Scale 1:50)

AS PROPOSED FIRST FLOOR PLAN (Scale 1:50)

AS EXISTING GROUND FLOOR PLAN (Scale 1:100)

AS EXISTING FIRST FLOOR PLAN (Scale 1:100)

 $\bigcirc$ 