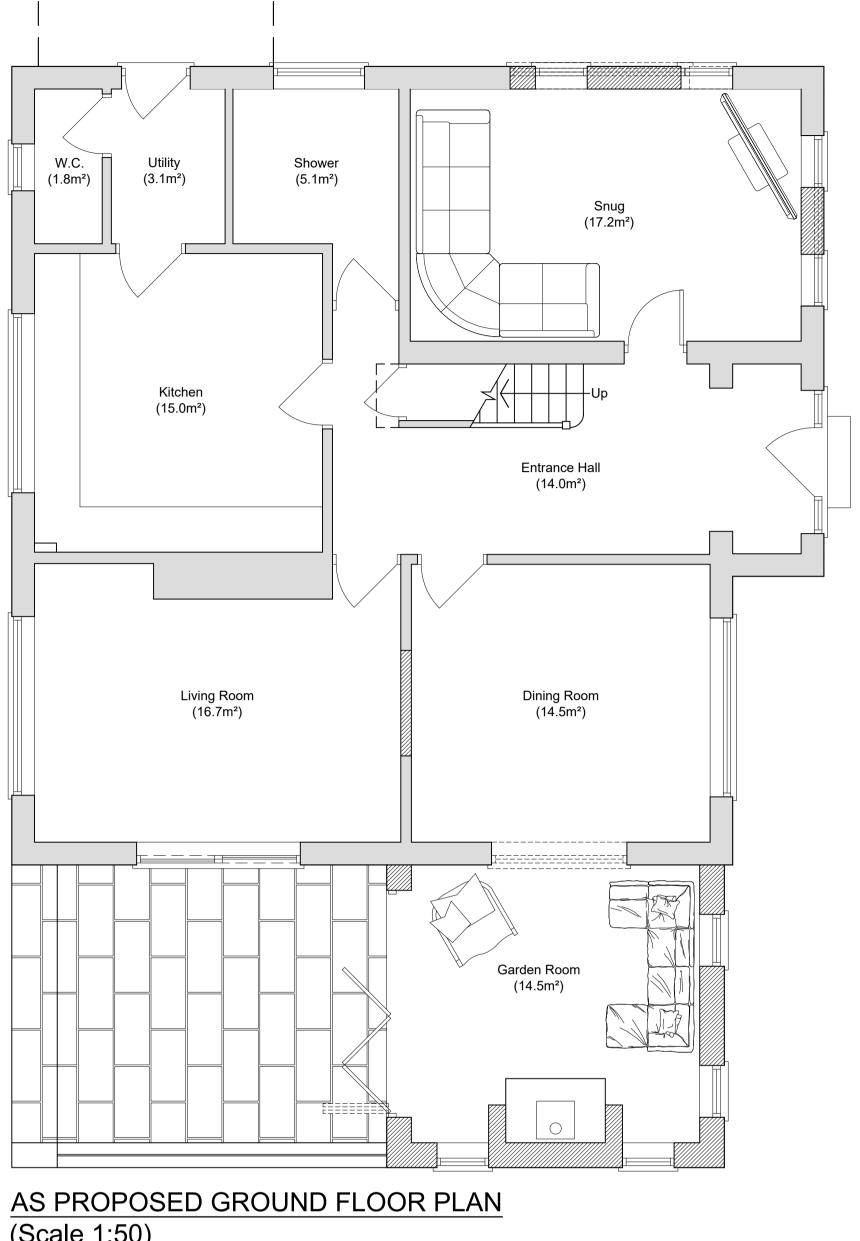

AS PROPOSED GROUND FLOOR PLAN DOUBLE GARAGE / OFFICE (Scale 1:50)

W.C. (1.6m<sup>2</sup>) 

\_\_\_\_\_

\_\_\_\_\_

Utility

(3.1m<sup>2</sup>)

Kitchen (15.0m²)

Living Room (16.7m²)