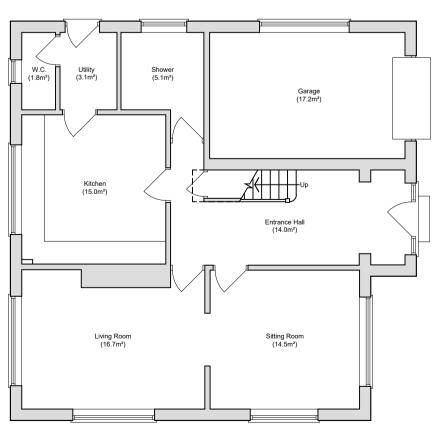

AS PROPOSED FIRST FLOOR PLAN DOUBLE GARAGE / OFFICE (Scale 1:50)

AS PROPOSED FIRST FLOOR PLAN (Scale 1:50)

AS EXISTING GROUND FLOOR PLAN (Scale 1:100)

AS EXISTING FIRST FLOOR PLAN (Scale 1:100)

 $\bigcirc$ 