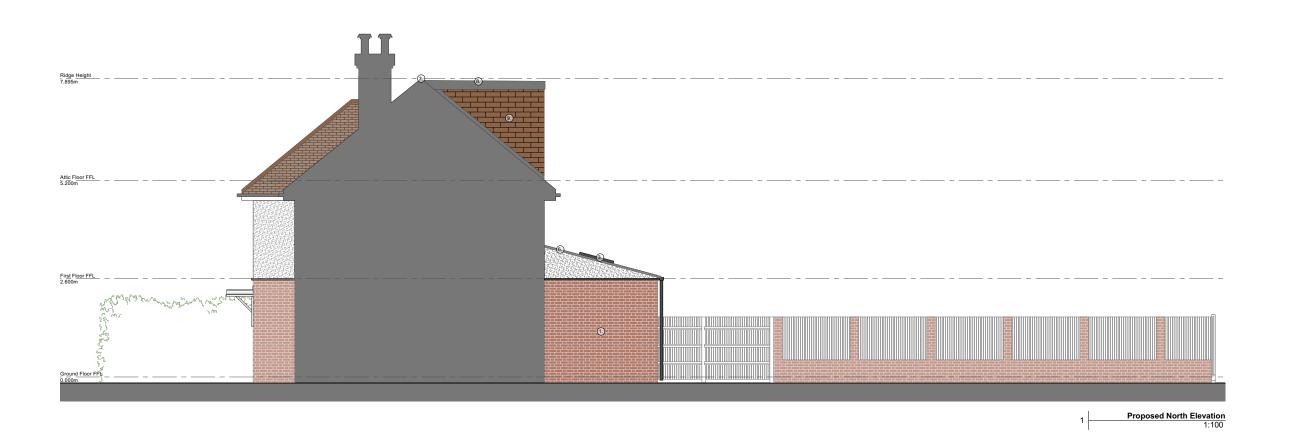

## Elevation Legend:

- Elevation Legend:

  Pacing bricks to match existing

  White UPVC framed double glazed window to match existing

  Wells conservation rooflight

  Selection of the property of the

1:100 0m 1 2 3