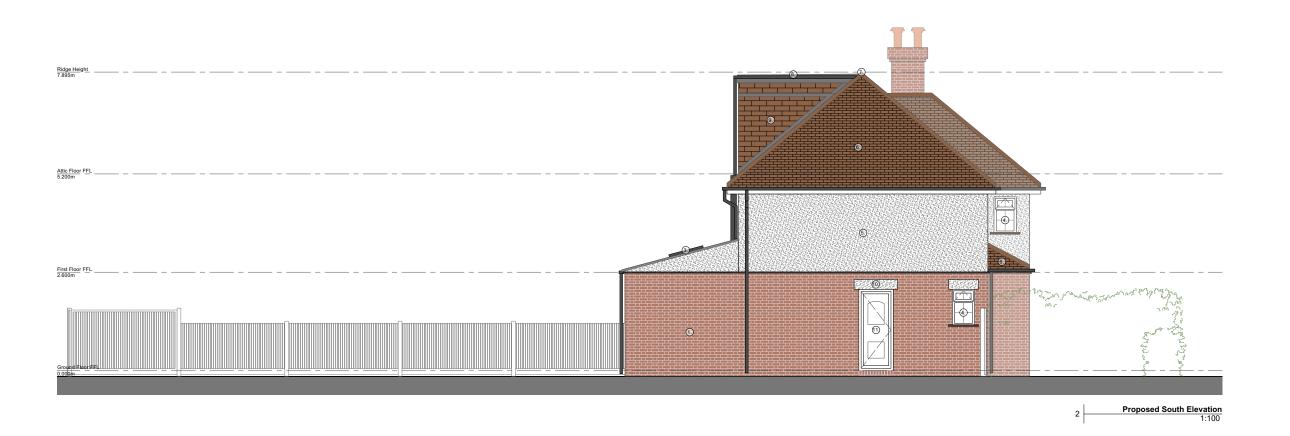

## Elevation Legend:

- Elevation Legend:

  Nite UPVC framed double glazed window to match existing

  White UPVC framed double glazed window to match existing

  White UPVC framed double glazed window with obscured glazing

  White render finish to match existing

  Natural red plain roof tile to match existing

  Natural red plain roof tile to match existing

  Existing ridge tile to original main roof

  High performance fell covered warm roof

  Plain clay vertical tiling around the domer to match existing

  White rendered intel feature to match existing

  White UPVC framed do rot match existing

  White UPVC framed or to match existing

P01 Planning Issue 08/01/2024 BMG Rev Description Date Drawn By

## Proposed North Elevation

Project: Scale: Drawing No: Revision: 20 ST. ANDREWS ROAD, TN12 6HT 1:100 @ ISO A3 617\_1353

1:100 0m 1 2 3