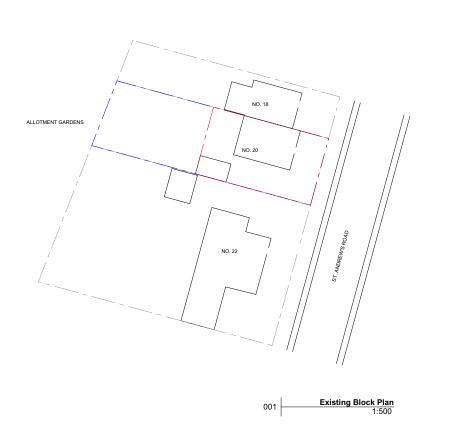

Site Location Legend:

Property Ownership Boundary

Proposed Site Boundary

 P02
 Revised Planning Issue
 22/01/2024
 BMG

 P01
 Planning Issue
 08/01/2024
 BMG

 Rev
 Description
 Date
 Drawn By

FOR PLANNING

Site Plan

Project: Scale: Drawing No: Revision:

1:500 0m 5 10 15 20 ST. ANDREWS ROAD, TN12 6HT 1:500 @ ISO A3 617\_0005 P02