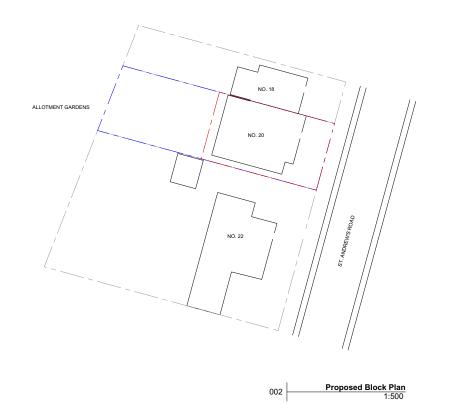

Site Location Legend:

Property Ownership Boundary

Proposed Site Boundary

 P02
 Revised Planning Issue
 22/01/2024
 BMG

 P01
 Planning Issue
 08/01/2024
 BMG

 Rev
 Description
 Date
 Drawn By

FOR PLANNING

Site Plan

Project: Scale: Drawing No: Revision:

1:500 0m 5 10 15 20 ST. ANDREWS ROAD, TN12 6HT 1:500 @ ISO A3 617\_0005 P02