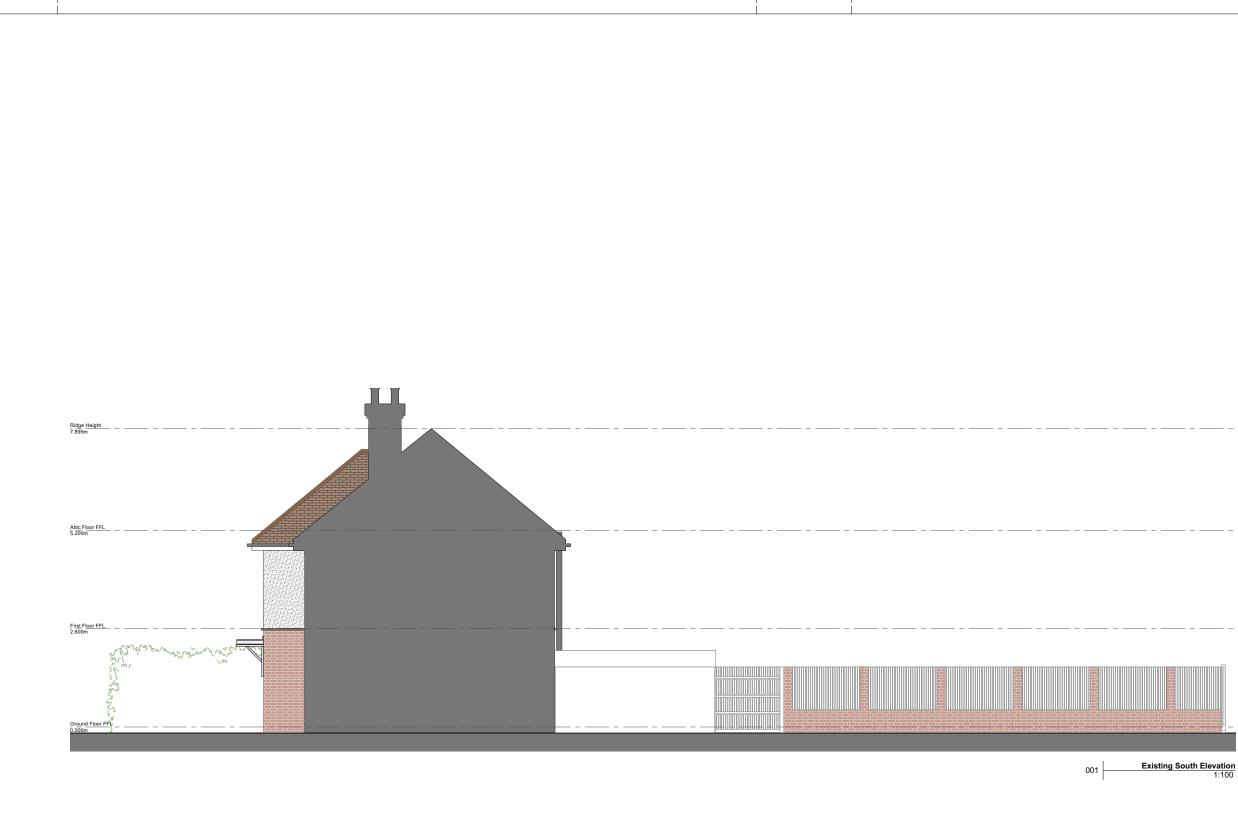

This drawing is copyright and shall not be produced nor used for any other purpose without the written permission of Studio 78, If In doubt ASK. Drawing measurments shall be obtained by scaling. Verify all dimensions prior to construction. The contractor is reponsible for checking all dimensions on site. Report any discrepancies, errors or ommisions to the principle designer immediately. The contractor shall ensure that all goods, materials, and workmanship conform with current britts hagreement certificates, britts standards, building regulations, and ensure that all owricks are executed in full compliance with all current codes of practice and regulations in respect of health and safety. 08/01/2024 BMG Date Drawn By P01 Planning Issue Rev Description FOR PLANNING Existing South Elevation Project: Scale: Drawing No: Revision: 20 ST. ANDREWS ROAD, TN12 6HT 1:100 @ ISO A3 617\_1252 P01 0m 1 2 3 STUDIO 78