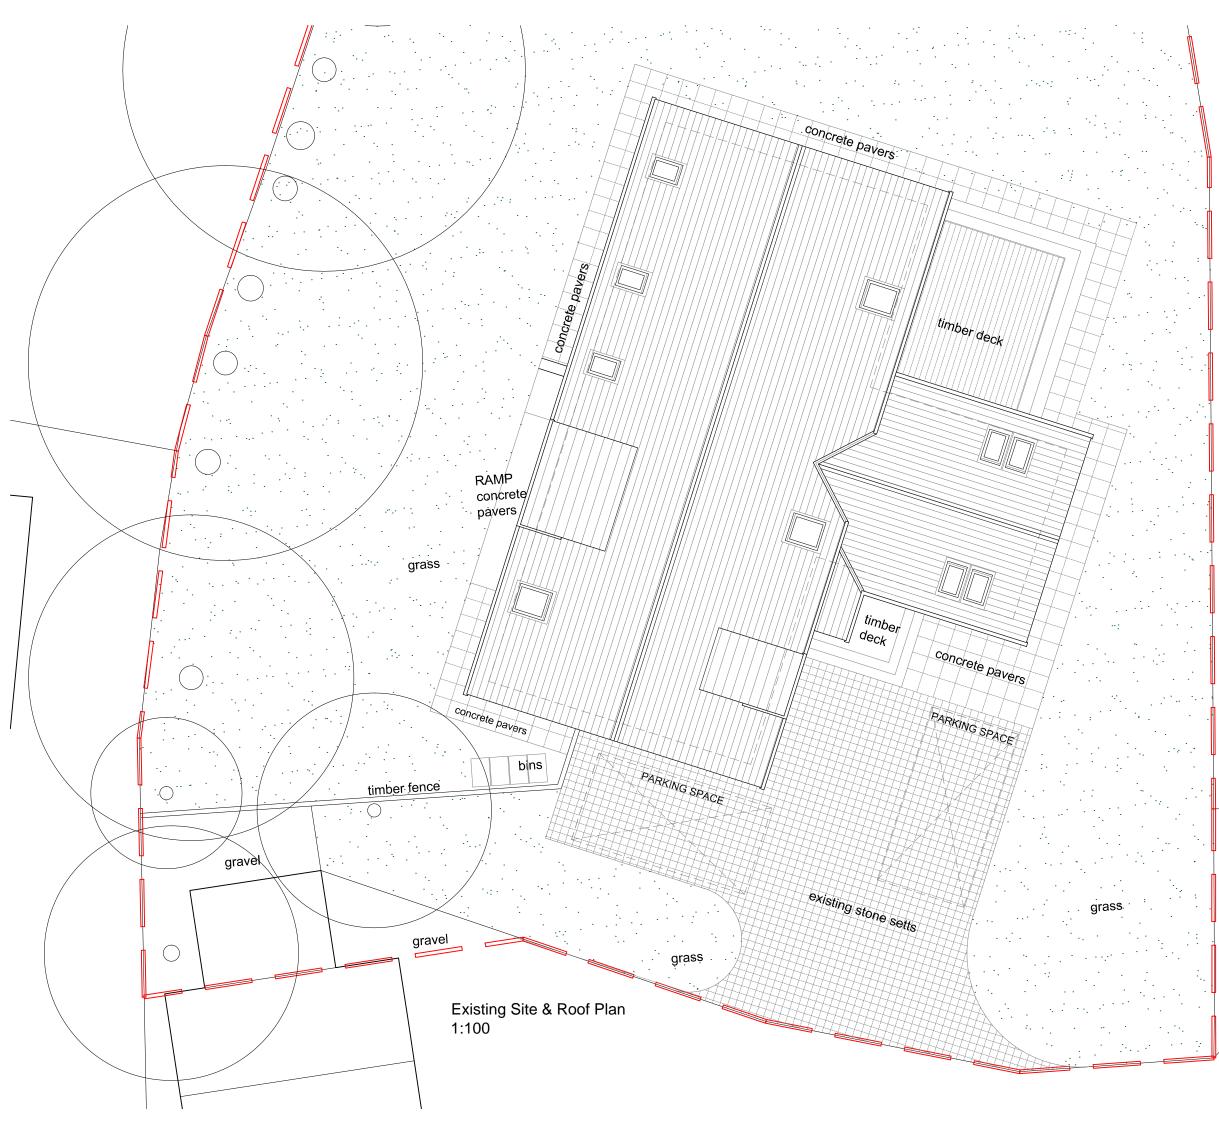

## **TOLA LTD**

33 Inchcolm Drive, North Queensferry, KY11 1LDlaura.wardrop@gmail.com07739351938tomrobertsonsmith@gmail.com07709489684

| PROJECT:                                | Alterations & Extension at Chiltern<br>Lodge, 13 Hamilton Rd, N. Berwick |             |
|-----------------------------------------|--------------------------------------------------------------------------|-------------|
| PROJECT NO:                             | 2305                                                                     |             |
| CLIENT:                                 | McGrath                                                                  |             |
| DRAWING NAME: Existing Site & Roof Plan |                                                                          |             |
| SCALE:                                  | 1:100 at A3                                                              |             |
| PURPOSE:                                | Existing                                                                 |             |
| DRAWING NO:                             | EX02                                                                     | REVISION: A |