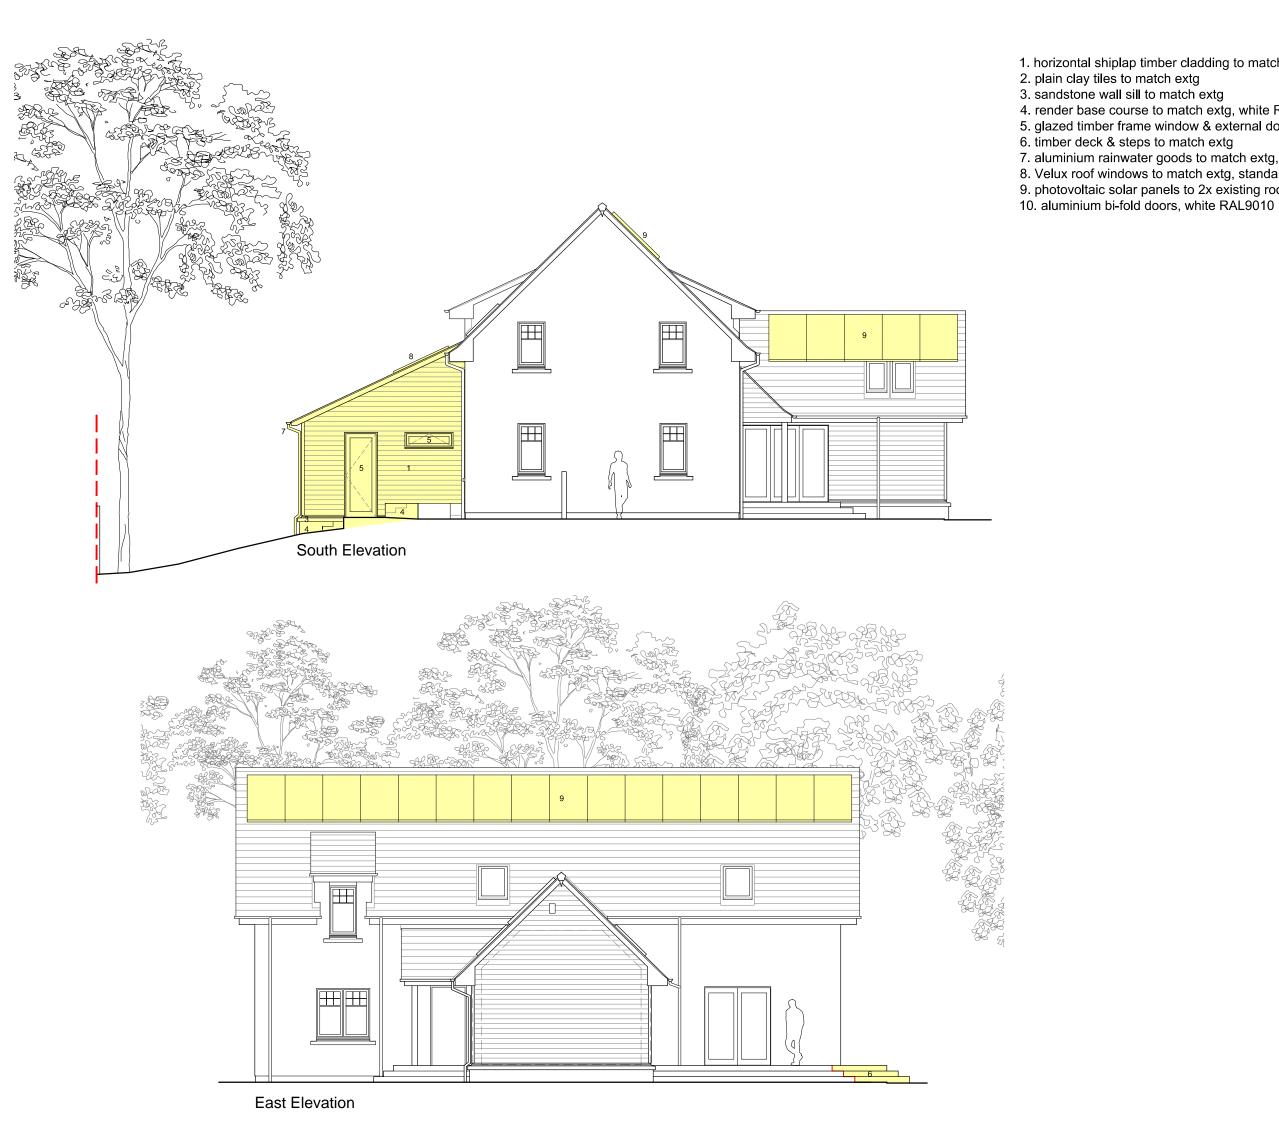

1. horizontal shiplap timber cladding to match extg, white RAL9010

4. render base course to match extg, white RAL9010 5. glazed timber frame window & external door to match extg, white RAL9010 6. timber deck & steps to match extg7. aluminium rainwater goods to match extg, black RAL9005 8. Velux roof windows to match extg, standard black aluminium finish, black RAL9005 9. photovoltaic solar panels to 2x existing roof pitches

| PROJECT:                                       | Alterations & Extension at Chiltern<br>Lodge, 13 Hamilton Rd, N. Berwick |             |  |  |
|------------------------------------------------|--------------------------------------------------------------------------|-------------|--|--|
| PROJECT NO:                                    | 2305                                                                     |             |  |  |
| CLIENT:                                        | McGrath                                                                  |             |  |  |
| DRAWING NAME: Proposed South & East Elevations |                                                                          |             |  |  |
| SCALE:                                         | 1:100 at A3                                                              |             |  |  |
| PURPOSE:                                       | Planning                                                                 |             |  |  |
| DRAWING NO:                                    | PL03                                                                     | REVISION: A |  |  |