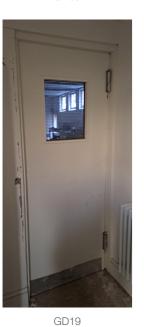

| GD05, 06, 10, 12,       | 19, 22, 27 Existing panelled door at final |  |  |  |  |  |
|-------------------------|--------------------------------------------|--|--|--|--|--|
| exit upgraded to FD30's |                                            |  |  |  |  |  |
| GD07, 09                | Door locked closed and upgraded to FD30's  |  |  |  |  |  |
| GD08                    | FD60 – remove existing doors and replace   |  |  |  |  |  |
|                         | with 60 minute fire rating                 |  |  |  |  |  |
| GD13                    | New FD30's door                            |  |  |  |  |  |