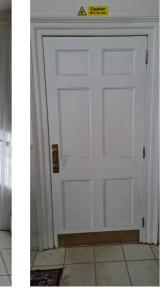

| GD05, 06, 10, 12,       | 19, 22, 27 Existing panelled door at final |  |  |  |  |  |
|-------------------------|--------------------------------------------|--|--|--|--|--|
| exit upgraded to FD30's |                                            |  |  |  |  |  |
| GD07, 09                | Door locked closed and upgraded to FD30's  |  |  |  |  |  |
| GD08                    | FD60 – remove existing doors and replace   |  |  |  |  |  |
|                         | with 60 minute fire rating                 |  |  |  |  |  |
| GD13                    | New FD30's door                            |  |  |  |  |  |