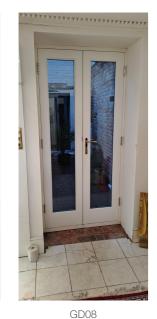

| GD05, 06, 10, 12,       | 19, 22, 27 Existing panelled door at final |  |  |  |  |  |
|-------------------------|--------------------------------------------|--|--|--|--|--|
| exit upgraded to FD30's |                                            |  |  |  |  |  |
| GD07, 09                | Door locked closed and upgraded to FD30's  |  |  |  |  |  |
| GD08                    | FD60 – remove existing doors and replace   |  |  |  |  |  |
|                         | with 60 minute fire rating                 |  |  |  |  |  |
| GD13                    | New FD30's door                            |  |  |  |  |  |