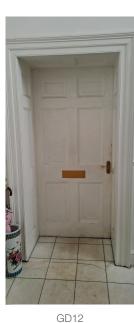

| GD05, 06, 10, 12,       | 19, 22, 27 Existing panelled door at final |  |  |  |  |  |
|-------------------------|--------------------------------------------|--|--|--|--|--|
| exit upgraded to FD30's |                                            |  |  |  |  |  |
| GD07, 09                | Door locked closed and upgraded to FD30's  |  |  |  |  |  |
| GD08                    | FD60 – remove existing doors and replace   |  |  |  |  |  |
|                         | with 60 minute fire rating                 |  |  |  |  |  |
| GD13                    | New FD30's door                            |  |  |  |  |  |