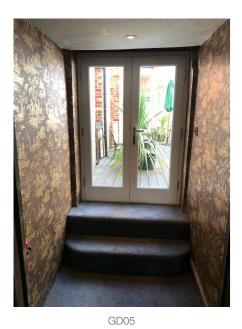

GD06

GD09

GD22

GD06 2

GD07

GD10

GD27

| GD05, 06, 10, 12,       | 19, 22, 27 Existing panelled door at final |  |  |  |  |  |
|-------------------------|--------------------------------------------|--|--|--|--|--|
| exit upgraded to FD30's |                                            |  |  |  |  |  |
| GD07, 09                | Door locked closed and upgraded to FD30's  |  |  |  |  |  |
| GD08                    | FD60 – remove existing doors and replace   |  |  |  |  |  |
|                         | with 60 minute fire rating                 |  |  |  |  |  |
| GD13                    | New FD30's door                            |  |  |  |  |  |