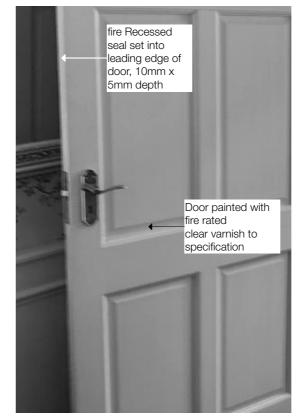

# Specification for upgrade to FD30

Existing doors to be upgraded to 30 min fire rating, receive new fire seals + door closer + coated with envirograf paint

Illustration showing proposed fire seal installation

## Fire Seal Specification

Doors to be removed from hinges and a 10x10mm rebated groove cut into the sides and tops of doors, allowing for fitting a fire and smoke seal.

Envirograf rebated intumescent fire and smoke seals 10mm holder with 4mm brush, 30 minute fire rated