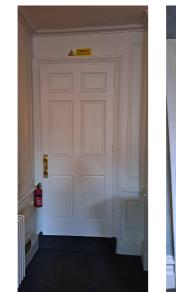

GD06

GD09

GD22

GD06 2

GD07

GD10

GD27

| GD05, 06, 10, 12,       | 19, 22, 27 Existing panelled door at final |  |  |  |  |  |
|-------------------------|--------------------------------------------|--|--|--|--|--|
| exit upgraded to FD30's |                                            |  |  |  |  |  |
| GD07, 09                | Door locked closed and upgraded to FD30's  |  |  |  |  |  |
| GD08                    | FD60 – remove existing doors and replace   |  |  |  |  |  |
|                         | with 60 minute fire rating                 |  |  |  |  |  |
| GD13                    | New FD30's door                            |  |  |  |  |  |