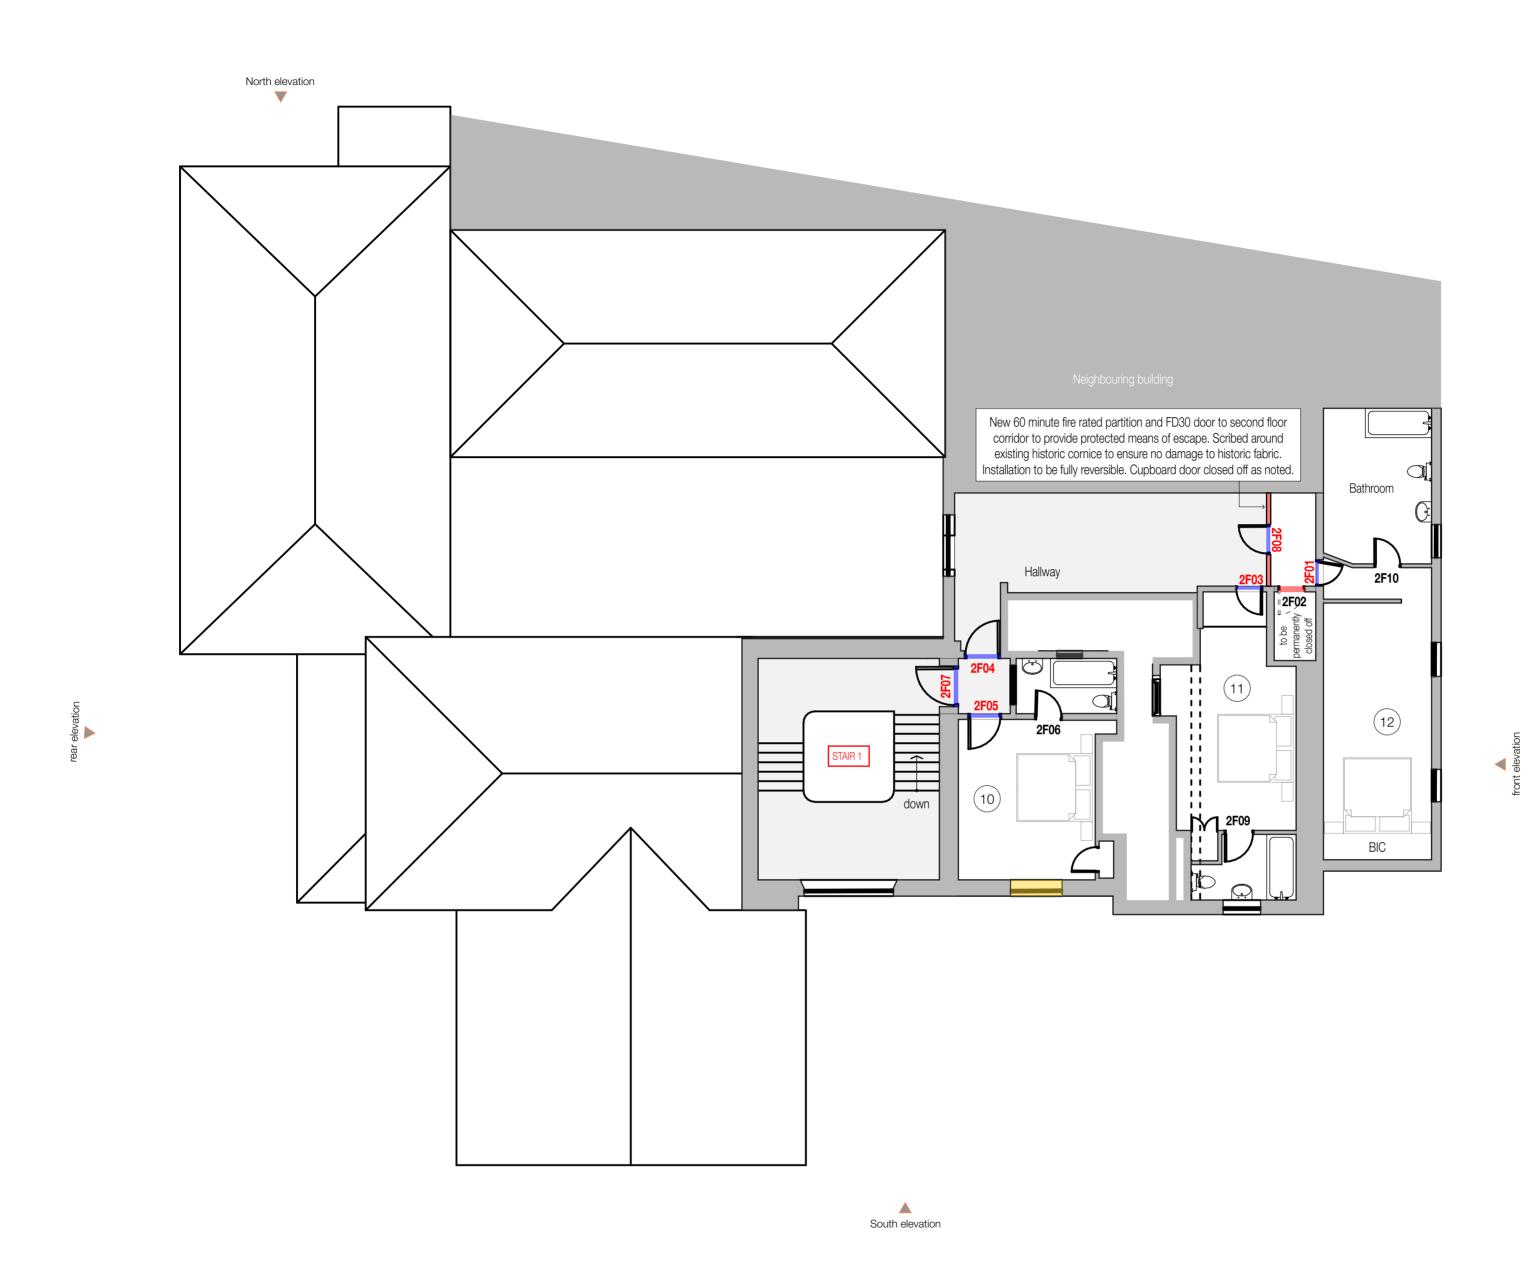

Second Floor Plan - Proposed

DRAWING NO. REVISION PROJECT Stone Court House **PL\_03.4** B

Planning and Listed Building Consent

## DOOR SCHEDULE

Door No. <u>Alterations proposed</u> **2F01, 03, 04, 05, 07** Existing panelled door upgraded to FD30's 2F08 New FD30's door

(refer drawing No PL\_03.6 for specifications)

**2F02** To be permanently closed off 2F06-08 No changes

## note

- All internal walls are to be inspected on site to determine whether they extend through the ceiling to the floor above.
- Any walls that do not extend above ceiing level must be fitted with cavity barriers to comply with building regs clause 9.5 A0B V2.