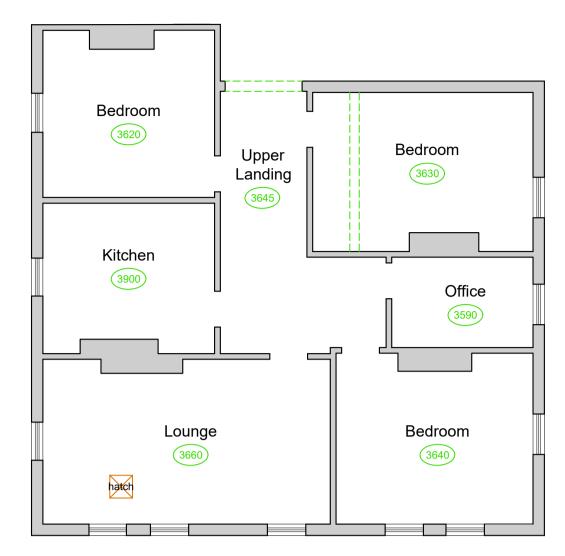

West Elevation

East Elevation

First Floor Plan

Roof Plan

South Elevation

North Elevation

| REV DATE DES           | CRIPTION                                      |                      |          | DR       | с         |
|------------------------|-----------------------------------------------|----------------------|----------|----------|-----------|
|                        | PLAN                                          | NING                 | Ì        |          |           |
|                        | DB3-                                          |                      |          |          |           |
| T: 0                   | LEEI<br>loor, 10 South Par<br>113 244 6931 ww | ade, Leeds LS        |          |          |           |
| Central Co             | ·                                             |                      |          |          |           |
|                        | orge PH', Duk<br>RT, Merseyside               |                      |          |          |           |
| TITLE<br>Existing Flo  | oor Plans and                                 | Elevations           |          |          |           |
| CREATION DATE          | SCALE @ A1<br>1:100                           | DRN<br>Oct 2023      | СНК      | ST       | ΑΤU<br>5- |
| SHEET NO.              |                                               |                      |          | REVISI   | лс        |
| 16765 - DB             | 3 - B01 - 00 - D                              | R - A - 00-0         | 01       |          |           |
| PROJECT NO   ORIGINAT  | OR   ZONE   LEVEL   TYPE   RO                 | DLE   NUMBER         |          |          |           |
| © COPYRIGHT: ALL RIGHT | S RESERVED.<br>EAD IN CONJUNCTION WITH AI     | L OTHER RELEVANT DRA | WINGS AN | ID INFOR | MAT       |