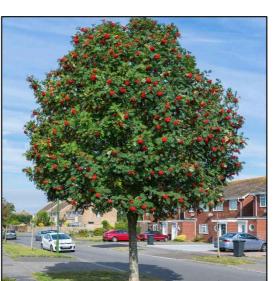

## Soft Landscape Key:

Proposed New Trees x5 5ft high ROWAN (SORBUS AUCUPARIA), Perfect size & shape, fiery autumn foliage, vibrant winter berries & creamy autumn flowers Proposed hedge infills to be CHERRY LAUREL 2-3ft high Areas to be mulched Areas to be grassed (turf or seeded)

New tactile paving (Top and bottom of stepped and ramped access only)

New gravel margin

ROWAN (SORBUS AUCUPARIA),

ASSUMED

**BOUNDARY LINE** 

PLANNING DB3-

DR CH