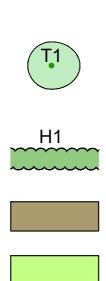

## Soft Landscape Key:

Proposed New Trees x5 5ft high ROWAN (SORBUS AUCUPARIA), Perfect size & shape, fiery autumn foliage, vibrant winter berries & creamy autumn flowers Proposed hedge infills to be CHERRY LAUREL 2-3ft high Areas to be mulched Areas to be grassed (turf or seeded)