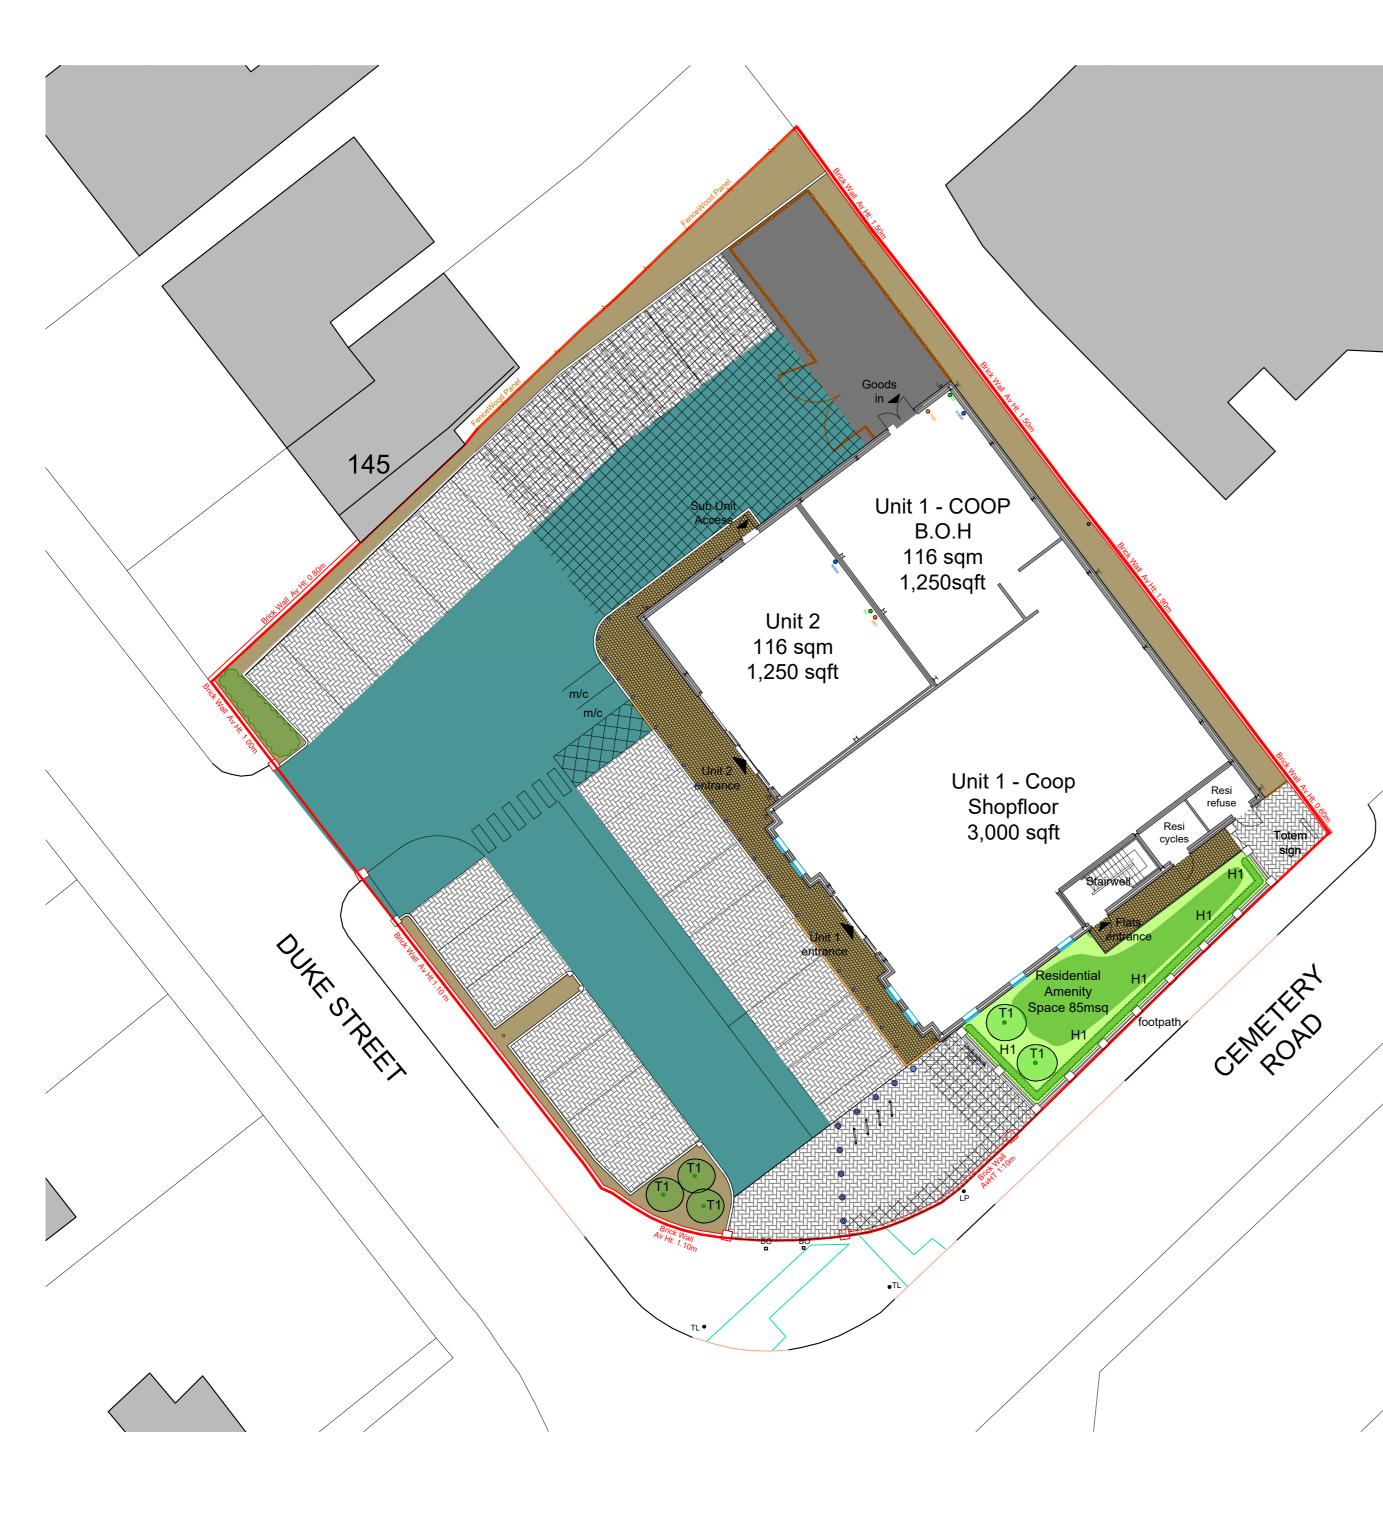

## PROJECT Former 'George PH' Duke Street, SOUTHPORT, Merseyside. PR85DH TITLE Proposed Landscaping Plan DRN CHK STATUS CREATION DATE SCALE @ A1 STATUS Nov 2023 1:200 SHEET NO. REVISION 16765 - DB3 - B01 - 00 - DR - A - 90-004 PROJECT NO | ORIGINATOR | ZONE | LEVEL | TYPE | ROLE | NUMBER © COPYRIGHT: ALL RIGHTS RESERVED. CUPTRIGHT: ALL MONTS RESERVED. THIS DRAWING MUST BE READ IN CONJUNCTION WITH ALL OTHER RELEVANT DRAWINGS AND INFORMATION. ANY DISCREPANCIES MUST BE REPORTED TO DARNTONB3 IMMEDIATELY. THE DRAWING OR INFORMATION MUST NOT BE USED FOR CONSTRUCTION UNLESS EXPRESSLY ISSUED FOR CONSTRUCTION. DO NOT SCALE FROM THIS DRAWING. WORK ONLY TO THE PRINTED DIMENSIONS.