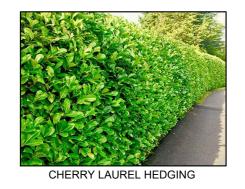

## Soft Landscape Key:

Proposed New Trees x5 5ft high ROWAN (SORBUS AUCUPARIA), Perfect size & shape, fiery autumn foliage, vibrant winter berries & creamy autumn flowers Proposed hedge infills to be CHERRY LAUREL 2-3ft high Areas to be mulched Areas to be grassed (turf or seeded)