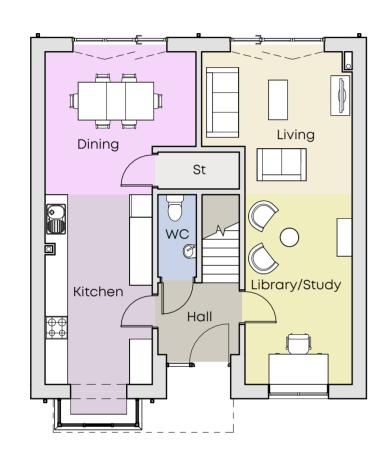

CLIENT:

Mart Build

1 00 Ground Floor Scale: 1:100

PROJECT:

New House 1E, Gloucester Road, Southport, PR8 2AU

DRAWING TITLE:

Proposed Floor Plans

DRAWING NUMBER: SCALE: DATE: **24005-PJA-HO-ZZ-DR-A-2000-A** 1:100@A3 11.01.24 STATUS: BY: CHECKED: **PLANNING**  $\circ$ M SH