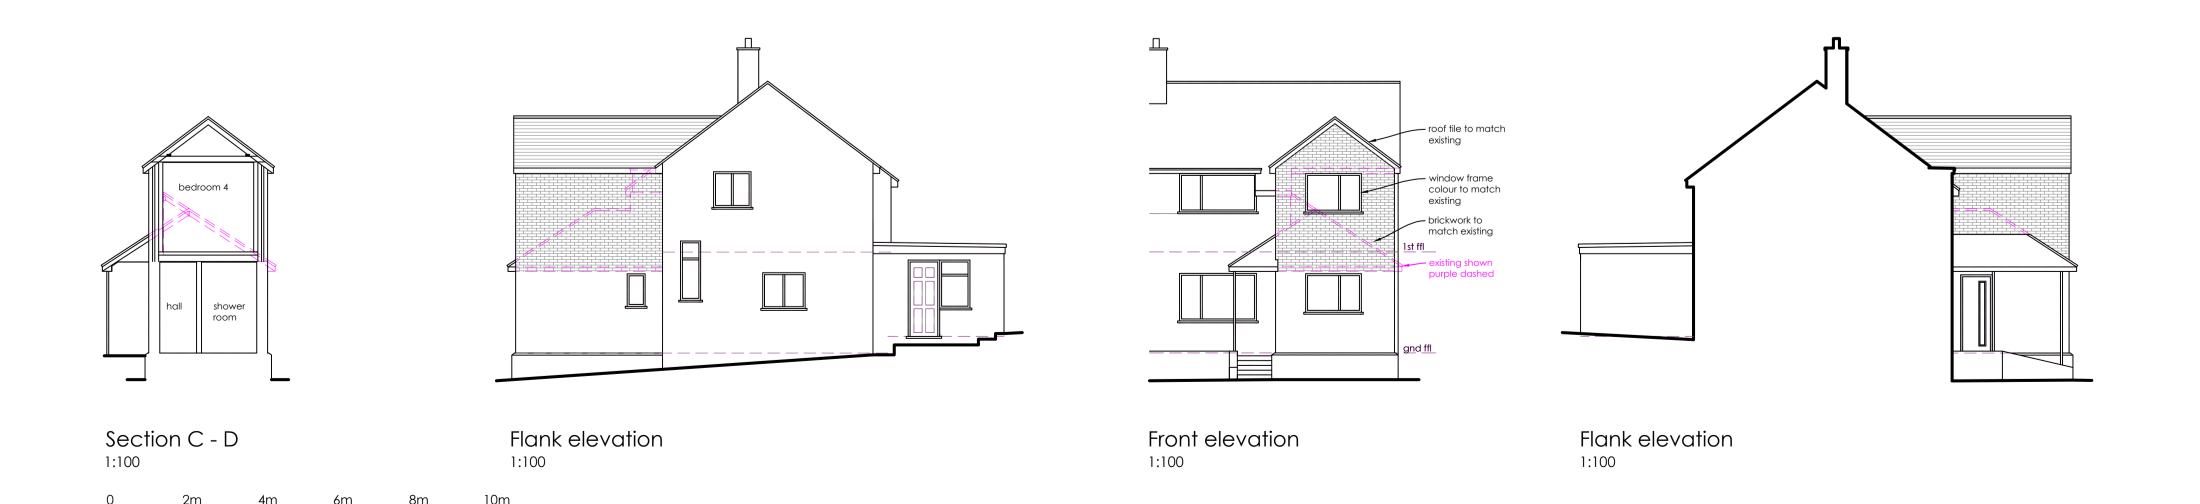

| A        | Flank elevation roofs altered to match the front elevation roof | 24.01.24 |
|----------|-----------------------------------------------------------------|----------|
| Revision | Description                                                     | Date     |