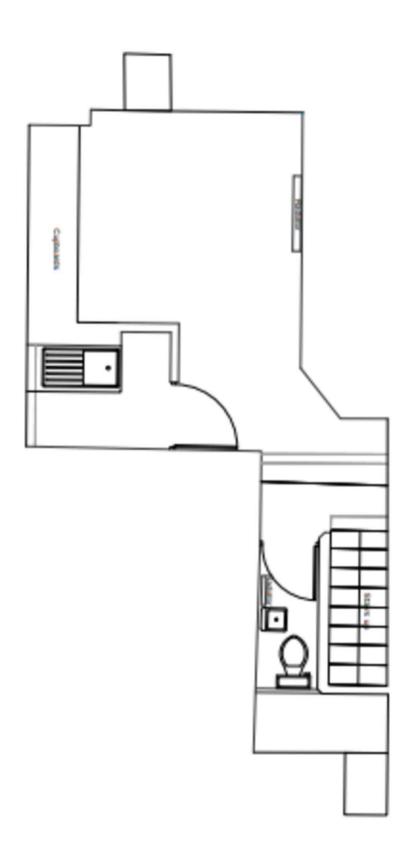

BASEMENT PLAN

SCALE 1:50@A1

Church Street

GROUND FLOOR PLAN SCALE 1:50@A1

FIRST FLOOR PLAN
SCALE 1:50@A1

NOTES

1. No dimensions are to be scaled from this drawing except for planning purposes.
2. All dimensions are in millimeters unless stated otherwise.
3. All dimensions must be checked onsite by the Contractor prior to the commencement of any fabrication or building works.
4. This drawing is copyright protected and remains the property of Millards Architecture & Surveying Ltd. It may not be copied or disclosed to any third party for any purpose except as authorised in writing.
5. Any error or omission is to be reported to Millards Architecture & Surveying Ltd.
6. If in doubt ask.
7. This drawing is to be read in conjunction with all the relevant Architects and/or specialist drawings or documents and any discrepancy or variation is to be notified to Millards Architecture & Surveying Ltd before any works commence.
8. Millards Architecture & Surveying Ltd can be contacted via email using rob@millards-as.co.uk or by visiting our website - www.millards-as.co.uk.