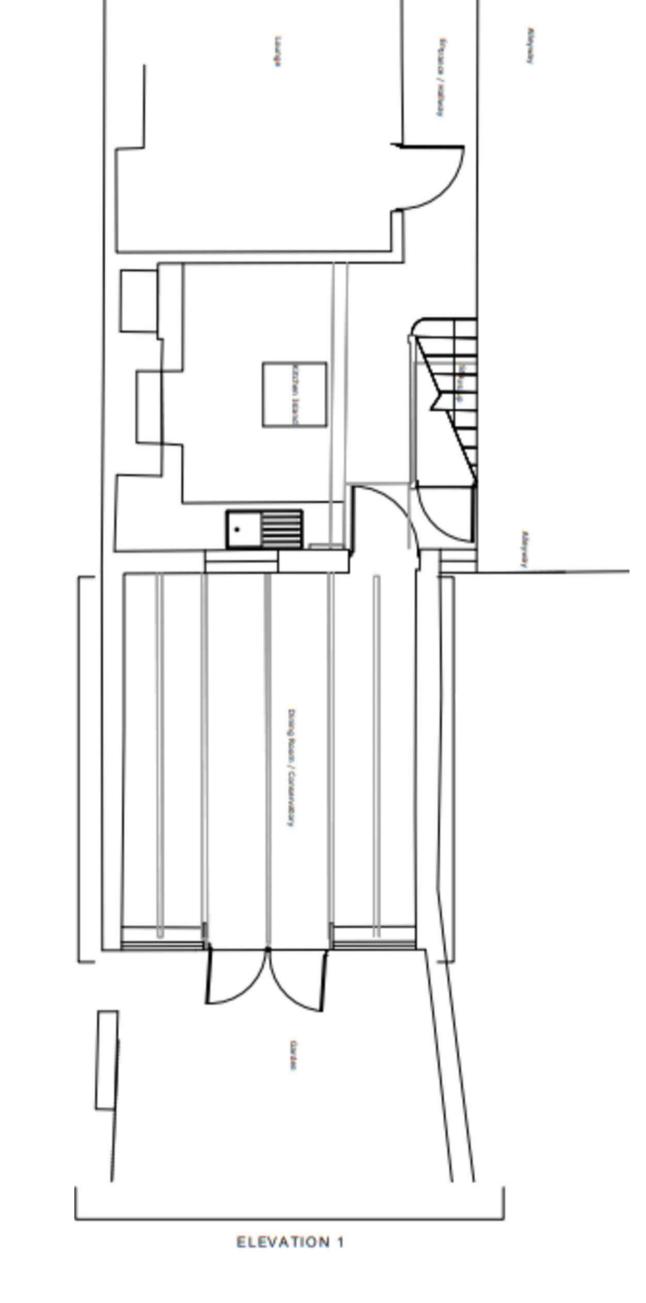

BASEMENT PLAN

SCALE 1:50@A1

Church Street

GROUND FLOOR PLAN SCALE 1:50@A1

FIRST FLOOR PLAN
SCALE 1:50@A1

NOTES

1. No dimensions are to be scaled from this drawing except for planning purposes.
2. All dimensions are in millimeters unless stated otherwise.
3. All dimensions must be checked onsite by the Contractor prior to the commencement of any fabrication or building works.
4. This drawing is copyright protected and remains the property of Millards Architecture & Surveying Ltd. It may not be copied or disclosed to any third party for any purpose except as authorised in writing.
5. Any error or omission is to be reported to Millards Architecture & Surveying Ltd.
6. If in doubt ask.
7. This drawing is to be read in conjunction with all the relevant Architects and/or specialist drawings or documents and any discrepancy or variation is to be notified to Millards Architecture & Surveying Ltd before any works commence.
8. Millards Architecture & Surveying Ltd can be contacted via email using rob@millards-as.co.uk or by visiting our website - www.millards-as.co.uk.