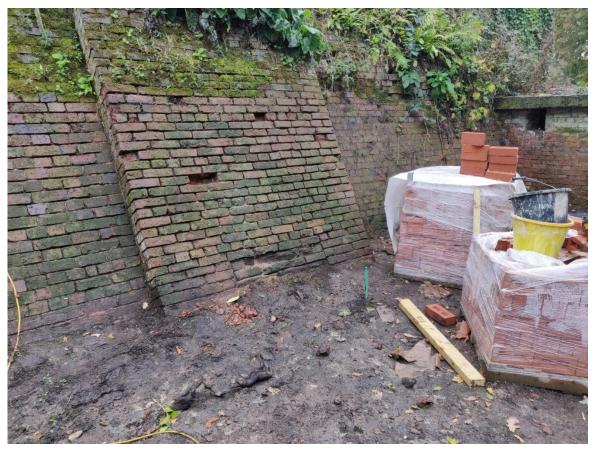

Fig.4 East wall, section to south of buttress, taken 29/09/22

Fig.5 South wall, section to east of buttress, taken 29/09/22

Fig.6 South wall, section to west of buttress, taken 29/09/22

Fig.7 South wall, section to west of buttress (showing section hidden in figure 6 and east wall of privy), taken 29/09/22