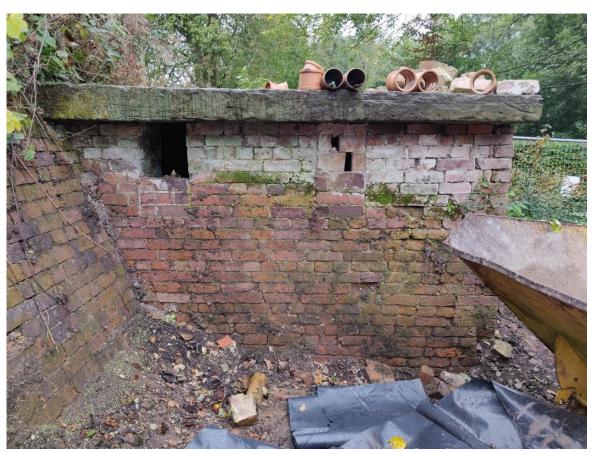

Fig.4 East wall, section to south of buttress, taken 29/09/22

Fig.5 South wall, section to east of buttress, taken 29/09/22

Fig.6 South wall, section to west of buttress, taken 29/09/22

Fig.7 South wall, section to west of buttress (showing section hidden in figure 6 and east wall of privy), taken 29/09/22