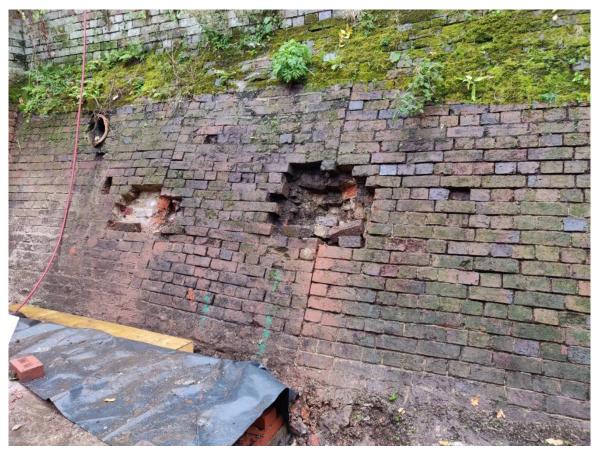

Fig.4 East wall, section to south of buttress, taken 29/09/22

Fig.5 South wall, section to east of buttress, taken 29/09/22

Fig.6 South wall, section to west of buttress, taken 29/09/22

Fig.7 South wall, section to west of buttress (showing section hidden in figure 6 and east wall of privy), taken 29/09/22