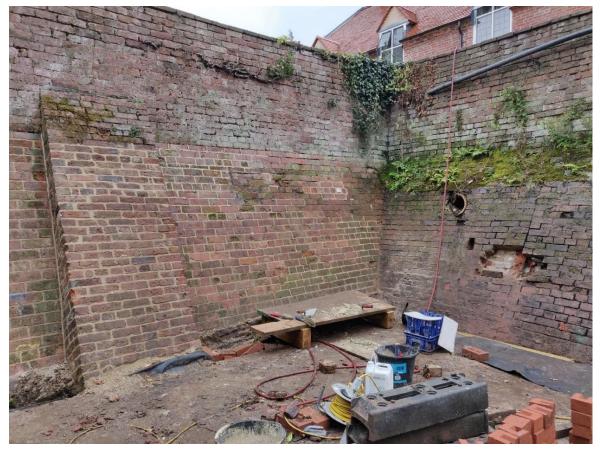

## Location Plan

Fig.1 Location plan, showing position of photographs

Fig.2 Location photograph, showing Coach House in background, taken 03/09/22

Fig.3 East wall, section to north of buttress, taken 29/09/22