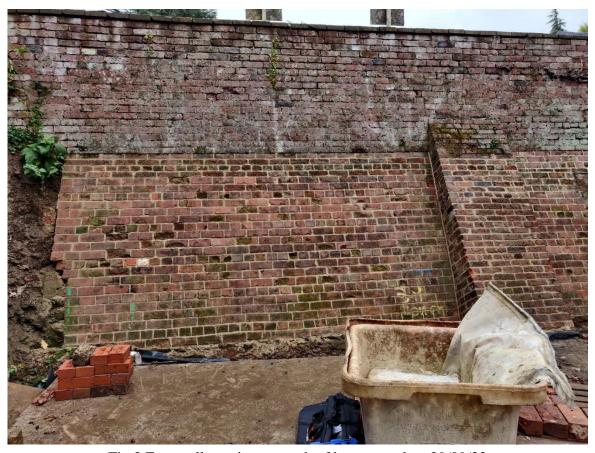

## Location Plan

Fig.1 Location plan, showing position of photographs

Fig.2 Location photograph, showing Coach House in background, taken 03/09/22

Fig.3 East wall, section to north of buttress, taken 29/09/22

Fig.4 East wall, section to south of buttress, taken 29/09/22

Fig.5 South wall, section to east of buttress, taken 29/09/22

Fig.6 South wall, section to west of buttress, taken 29/09/22

Fig.7 South wall, section to west of buttress (showing section hidden in figure 6 and east wall of privy), taken 29/09/22