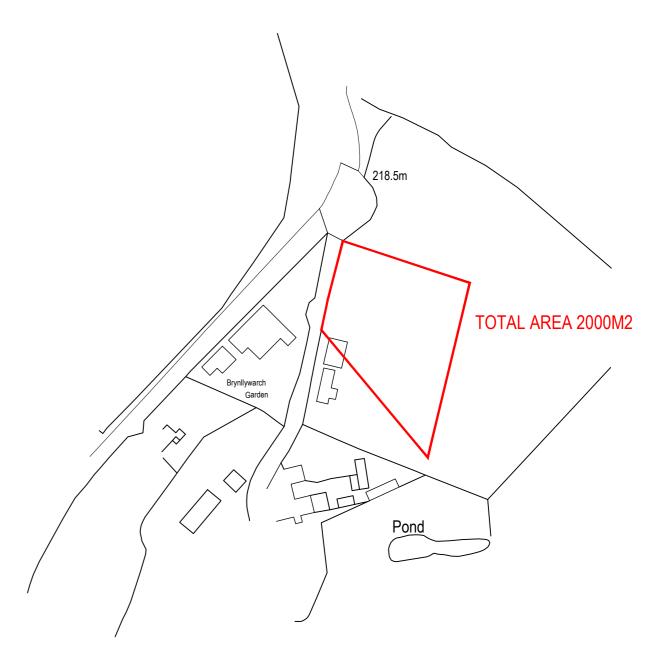

Ordnance Survey (c) Crown Copyright 2023. All rights reserved. Licence number 100022432

LOCATION PLAN 1:1250

| Hooper Enterprise Associates Ltd<br>St. Mary's Place, Shrewsbury, Shropshire. SY1 1DZ. |              |                         |       |
|----------------------------------------------------------------------------------------|--------------|-------------------------|-------|
| Revn.                                                                                  | Description. |                         | Date. |
|                                                                                        |              |                         |       |
| Project:<br>Land adjacent to Brynllwarch Gardens<br>SY16 4PD                           |              |                         |       |
| Title:                                                                                 |              |                         |       |
| Location and Block plan.                                                               |              |                         |       |
| Date:                                                                                  | June 2023    | Drawing No:<br>HP-BG-01 |       |
| Scale:                                                                                 |              |                         |       |
| Copyright © 2023 Heal Planning Appeals                                                 |              |                         |       |