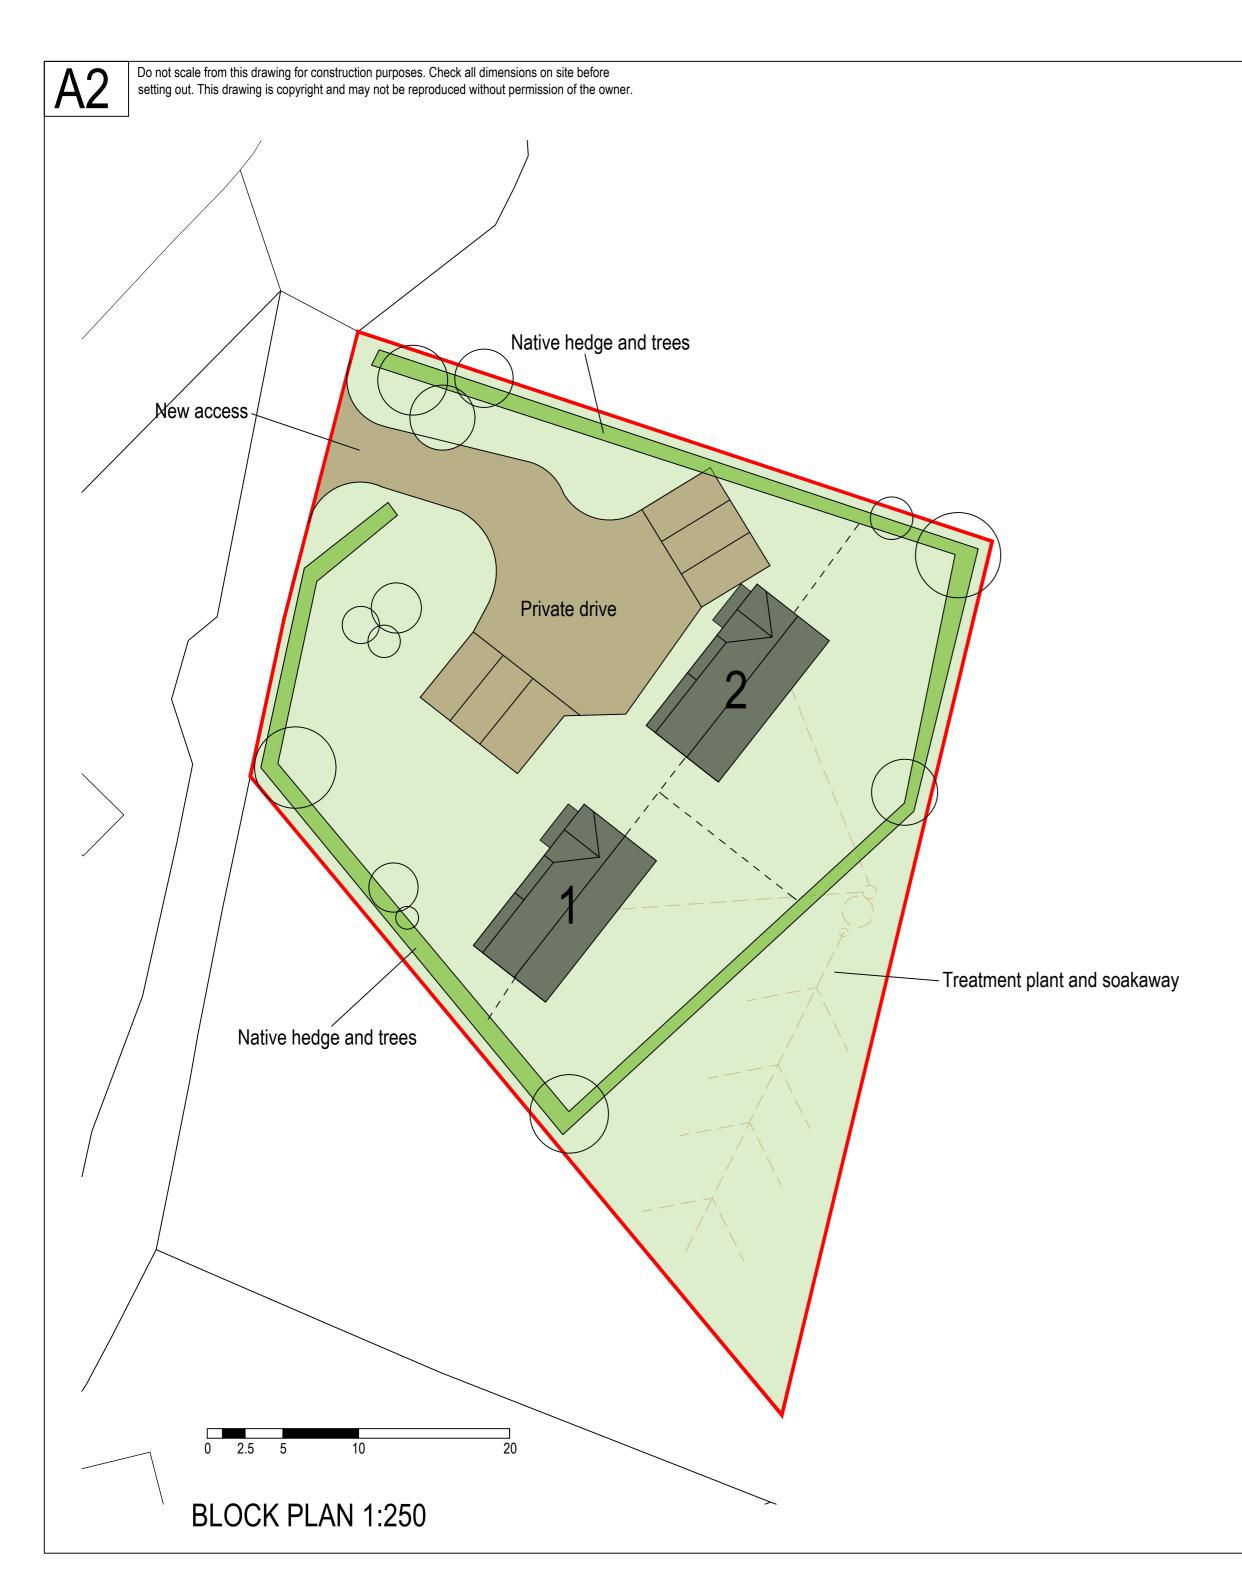

Ordnance Survey (c) Crown Copyright 2023. All rights reserved. Licence number 100022432

LOCATION PLAN 1:1250

| Hooper Enterprise Associates Ltd<br>St. Mary's Place, Shrewsbury, Shropshire. SY1 1DZ. |              |                         |       |
|----------------------------------------------------------------------------------------|--------------|-------------------------|-------|
| Revn.                                                                                  | Description. |                         | Date. |
|                                                                                        |              |                         |       |
| Project:<br>Land adjacent to Brynllwarch Gardens<br>SY16 4PD                           |              |                         |       |
| Title:                                                                                 |              |                         |       |
| Location and Block plan.                                                               |              |                         |       |
| Date:                                                                                  | June 2023    | Drawing No:<br>HP-BG-01 |       |
| Scale:                                                                                 |              |                         |       |
| Copyright © 2023 Heal Planning Appeals                                                 |              |                         |       |