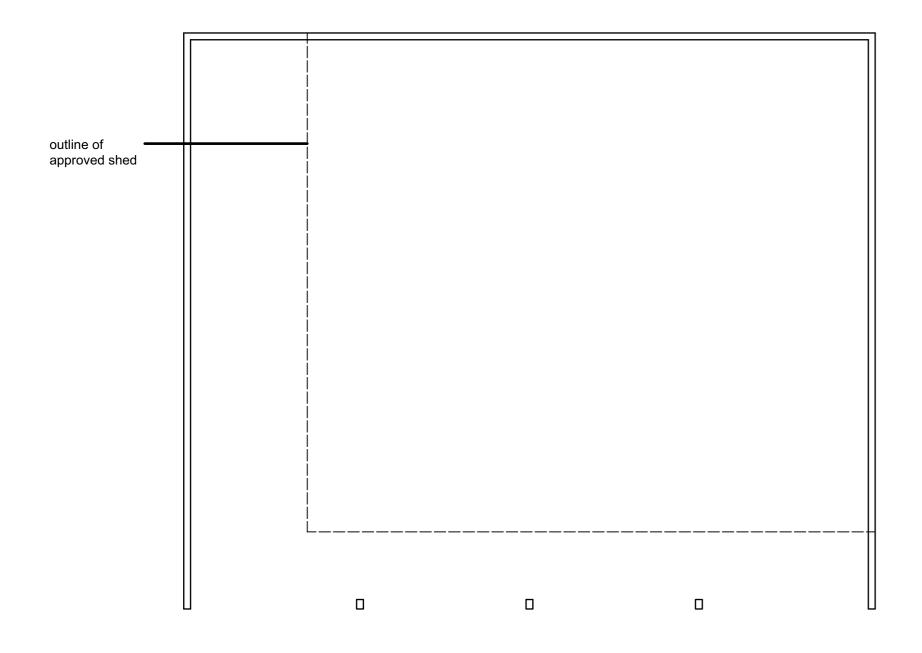

## West Elevation

T. Pickett Designer Penleigh, Penhallick, Coverack, Helston, Cornwall TR12 6SG telephone: 01326 280237 email: tim\_tdp001@aol.com Project: Land South Of Treviades Manor Farm Constantine Relocation Of Existing Agricultural Shed Plans & Elevations As Proposed