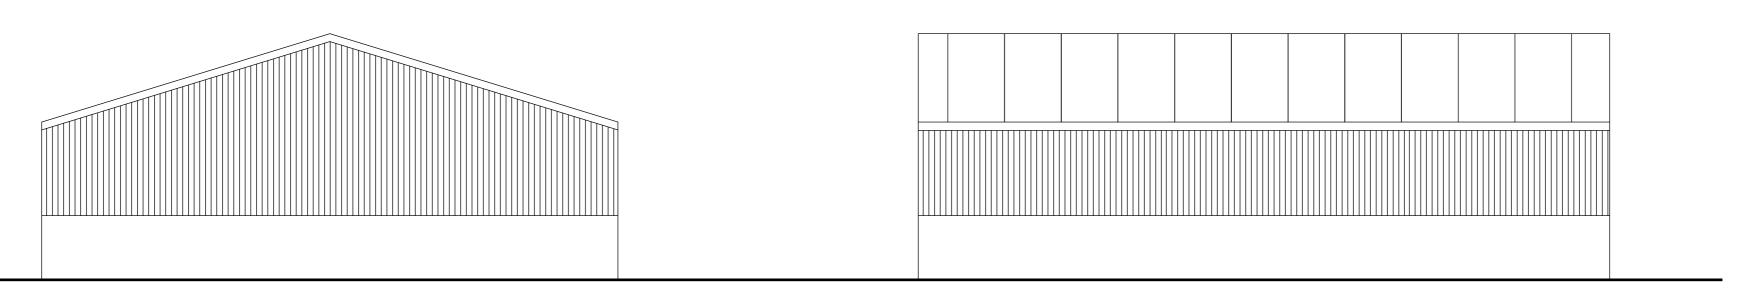

## South Elevation

## West Elevation

T. Pickett Designer Penleigh, Penhallick, Coverack, Helston, Cornwall TR12 6SG telephone: 01326 280237 email: tim\_tdp001@aol.com Project: Land South Of Treviades Manor Farm Constantine Relocation Of Existing Agricultural Shed Plans & Elevations As Proposed