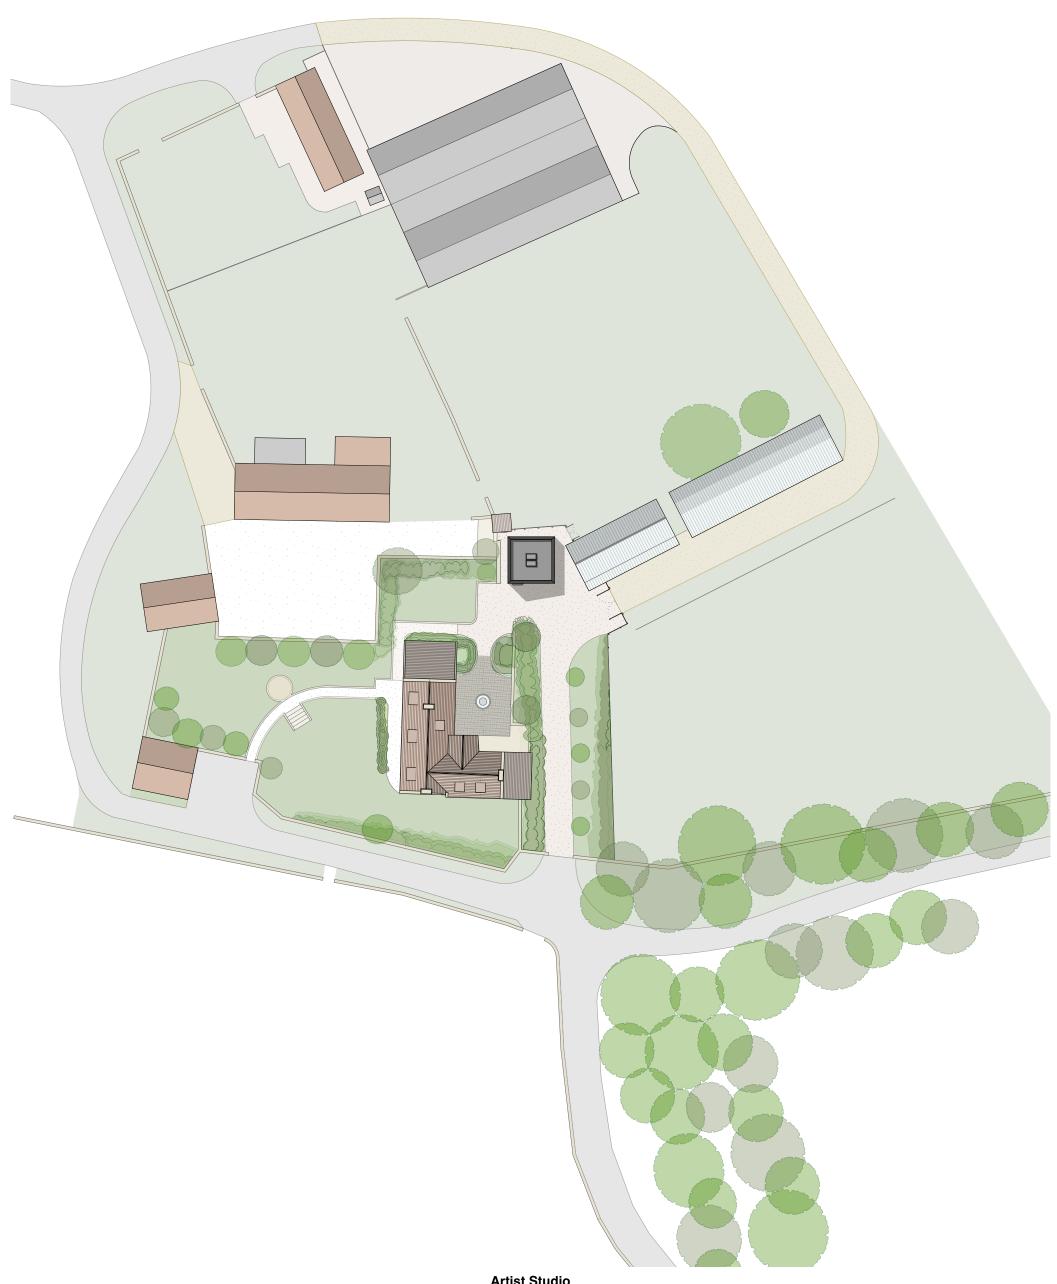

## **Artist Studio**Proposed Site Plan

Project Kingcott Farm Studio: Gatcombe Flax Bourton BS48 3QU
Client James Gould Ltd

Title Artist Studio - Proposed Site Plan

Scale 1:500 @ A3

Drawing MW22\_P0049\_PA\_D200

8 Littlewood Way Cheddar Somerset BS27 3FP T 07771573052 E milesweber@live.co.uk